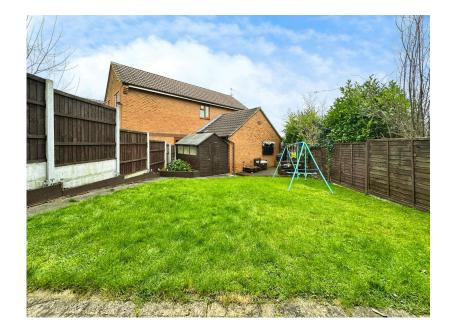

## Marlow Crescent, West Hallam, Ilkeston, DE7 6PD

Guide Price £260,000

• Large Modern Fitted Kitchen • Open Plan Lounge Diner

 Office/Study Downstairs WC

· Three Double Sized Modern Fitted Bathroom **Bedrooms** 

 Private Enclosed Rear Driveway Parking For 3 Cars Gardens

· Quiet Cul-De-Sac Location Please Ouote Ref ML0555 When Enquiring

Guide price £260,000 to £270,000 - A great opportunity to acquire an immaculately presented three double-bedroomed detached family home, situated in the highly sought-after location of West Hallam and providing the perfect solution for families or first-time buyers seeking a home requiring no major uplift.