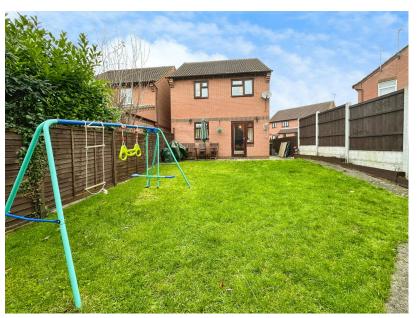

## Marlow Crescent, West Hallam, Ilkeston, DE7 6PD

Guide Price £260,000

• Large Modern Fitted Kitchen • Open Plan Lounge Diner

 Office/Study Downstairs WC

· Three Double Sized Modern Fitted Bathroom **Bedrooms** 

 Private Enclosed Rear Driveway Parking For 3 Cars Gardens

· Quiet Cul-De-Sac Location Please Ouote Ref ML0555 When Enquiring

Guide price £260,000 to £270,000 - A great opportunity to acquire an immaculately presented three double-bedroomed detached family home, situated in the highly sought-after location of West Hallam and providing the perfect solution for families or first-time buyers seeking a home requiring no major uplift.