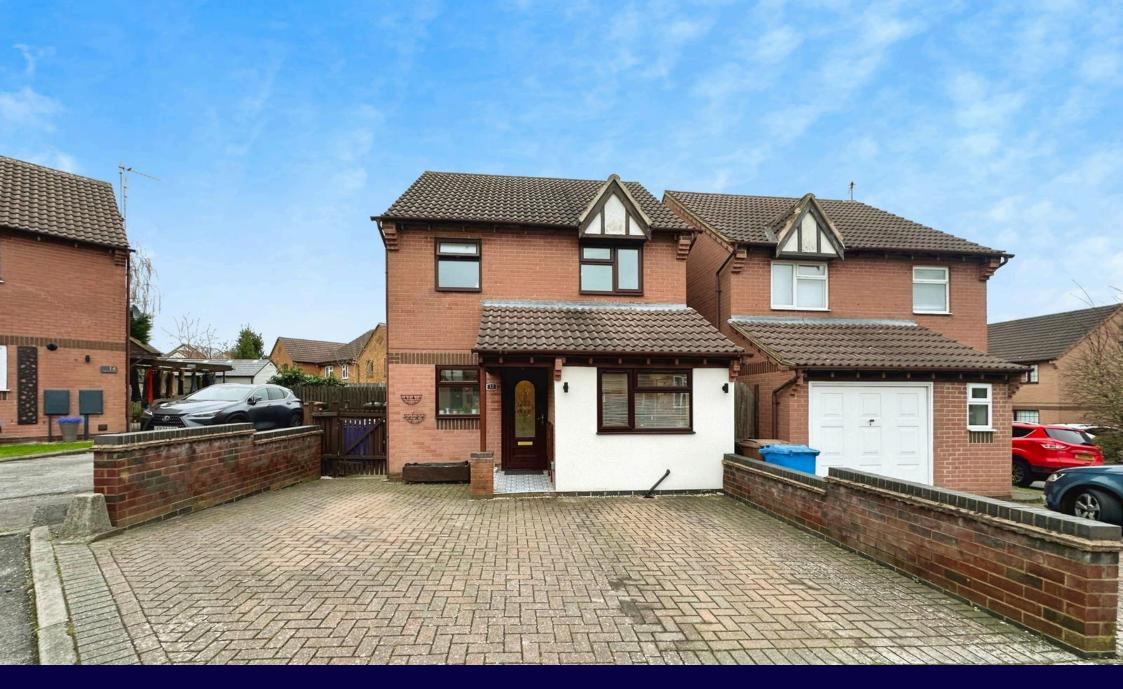

## Marlow Crescent, West Hallam, Ilkeston, DE7 6PD

Guide Price £260,000

• Large Modern Fitted Kitchen • Open Plan Lounge Diner

 Office/Study Downstairs WC

· Three Double Sized Modern Fitted Bathroom **Bedrooms** 

 Private Enclosed Rear Driveway Parking For 3 Cars Gardens

· Quiet Cul-De-Sac Location Please Ouote Ref ML0555 When Enquiring

Guide price £260,000 to £270,000 - A great opportunity to acquire an immaculately presented three double-bedroomed detached family home, situated in the highly sought-after location of West Hallam and providing the perfect solution for families or first-time buyers seeking a home requiring no major uplift.