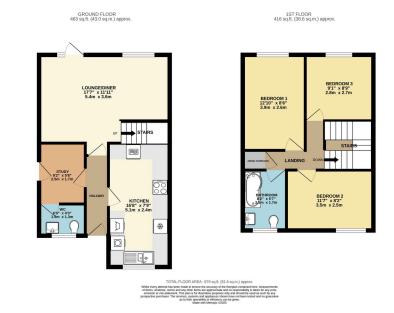

## Marlow Crescent, West Hallam, Ilkeston, DE7 6PD

Guide Price £260,000

• Large Modern Fitted Kitchen • Open Plan Lounge Diner

 Office/Study Downstairs WC

· Three Double Sized Modern Fitted Bathroom **Bedrooms** 

 Private Enclosed Rear Driveway Parking For 3 Cars Gardens

· Quiet Cul-De-Sac Location Please Ouote Ref ML0555 When Enquiring

Guide price £260,000 to £270,000 - A great opportunity to acquire an immaculately presented three double-bedroomed detached family home, situated in the highly sought-after location of West Hallam and providing the perfect solution for families or first-time buyers seeking a home requiring no major uplift.