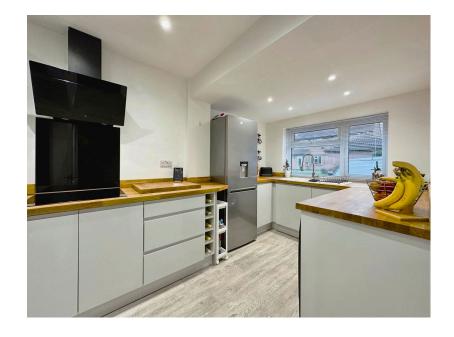

## Marlow Crescent, West Hallam, Ilkeston, DE7 6PD

Guide Price £260,000

• Large Modern Fitted Kitchen • Open Plan Lounge Diner

 Office/Study Downstairs WC

· Three Double Sized Modern Fitted Bathroom **Bedrooms** 