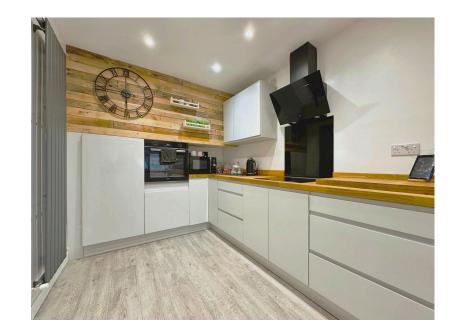

## Marlow Crescent, West Hallam, Ilkeston, DE7 6PD

Guide Price £260,000

• Large Modern Fitted Kitchen • Open Plan Lounge Diner

 Office/Study Downstairs WC

· Three Double Sized Modern Fitted Bathroom **Bedrooms** 