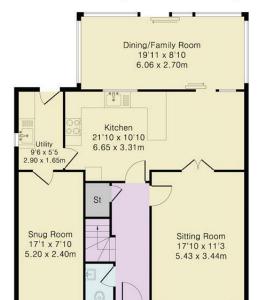

MARTIN DREW **ēxp** □ĸ

Approximate Gross Internal Area 1684 sq ft - 156 sq m Ground Floor Area 914 sq ft - 85 sq m First Floor Area 648 sq ft - 60 sq m

Garage Area 122 sq ft - 11 sq m

Garage Ground Floor