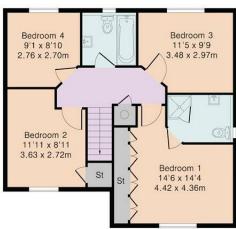

MARTIN DREW **ēxp** □ĸ

Approximate Gross Internal Area 1684 sq ft - 156 sq m Ground Floor Area 914 sq ft - 85 sq m First Floor Area 648 sq ft - 60 sq m

Garage Area 122 sq ft - 11 sq m

Garage Ground Floor