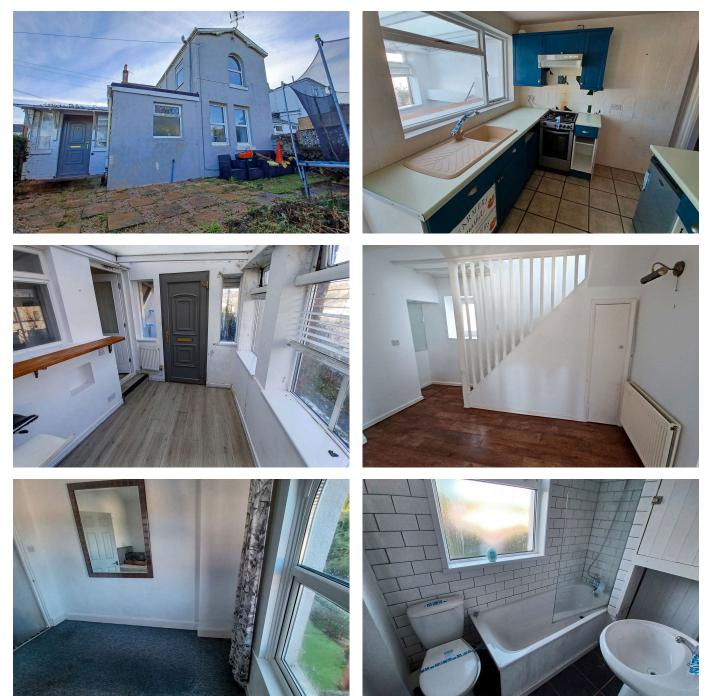

• End of Terrace Family Home

NO ONWARD CHAIN

- Private Garden
- Popular Location
- Spacious Rooms
- Council Tax C

Close to Schools & Shops

Minutes from St Marychurch Precinct

- Versatile Porch Extension
- EPC D

Entered via a few steps to a private garden with lawn, path and hedging you come to the front door. The porch extension is a generous size. Another door leads you to the kitchen with a range of floor and wall cupboards, work surface, space for cooker and fridge and sink drainer unit. The bathroom has window to the front, panelled bath, low level W/C and wash hand basin. The generous size hallway has stairs to the first floor and door to a bright and breezy lounge with Windows to the front. On the first floor you have two generous size bedrooms.