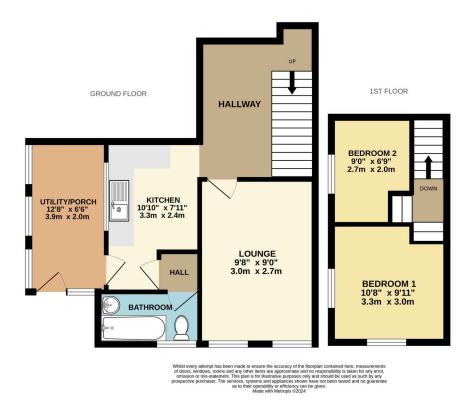

Entered via a few steps to a private garden with lawn, path and hedging you come to the front door. The porch extension is a generous size. Another door leads you to the kitchen with a range of floor and wall cupboards, work surface, space for cooker and fridge and sink drainer unit. The bathroom has window to the front, panelled bath, low level W/C and wash hand basin. The generous size hallway has stairs to the first floor and door to a bright and breezy lounge with Windows to the front. On the first floor you have two generous size bedrooms.