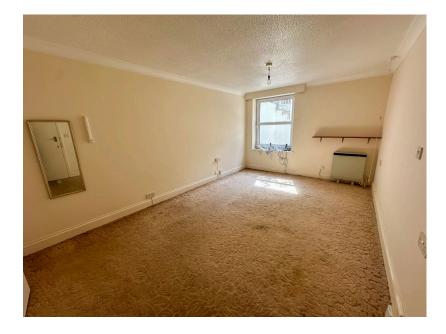

A private main entrance on the lower ground floor opens into the lounge, benefiting from a decorative mantelpiece. The kitchen has wall, base and drawer units with inset four ring electric hob, plumbing for automatic machine and space for under counter fridge and freezer. The double bedroom benefits from two built-in wardrobes. The wet room has a electric shower, pedestal wash basin and low level WC. The hallways also has storage cupboards. The property is also fitted with multiple pull alarms in each room for medical emergencies. Outside is a allocated parking space, private patio and communal garden.