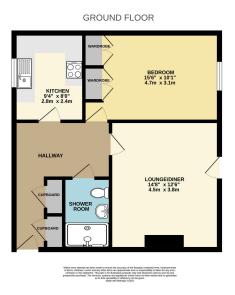

A private main entrance on the lower ground floor opens into the lounge, benefiting from a decorative mantelpiece. The kitchen has wall, base and drawer units with inset four ring electric hob, plumbing for automatic machine and space for under counter fridge and freezer. The double bedroom benefits from two built-in wardrobes. The wet room has a electric shower, pedestal wash basin and low level WC. The hallways also has storage cupboards. The property is also fitted with multiple pull alarms in each room for medical emergencies. Outside is a allocated parking space, private patio and communal garden.