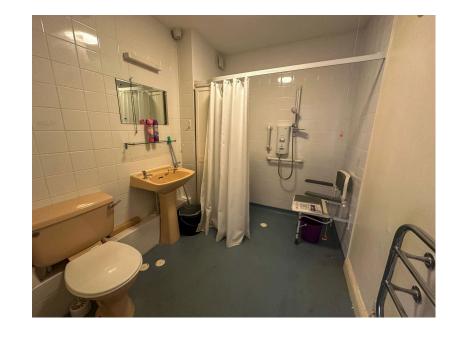

A private main entrance on the lower ground floor opens into the lounge, benefiting from a decorative mantelpiece. The kitchen has wall, base and drawer units with inset four ring electric hob, plumbing for automatic machine and space for under counter fridge and freezer. The double bedroom benefits from two built-in wardrobes. The wet room has a electric shower, pedestal wash basin and low level WC. The hallways also has storage cupboards. The property is also fitted with multiple pull alarms in each room for medical emergencies. Outside is a allocated parking space, private patio and communal garden.