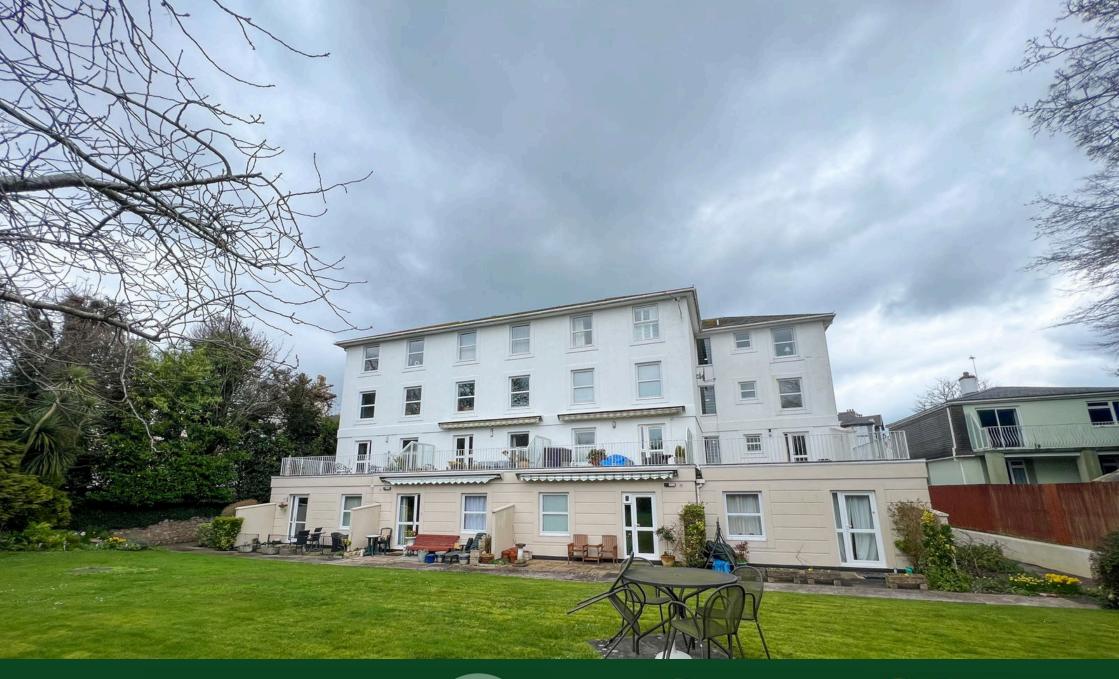

## Higher Erith Road, Torquay, TQ1 2RJ

Offers In Region Of £80,000

- Ground Floor Retirement Apartment
- Private Storage Cupboard
- Private Patio
- Allocated Parking Space
- Service Charge £3,500 pa

- NO ONWARD CHAIN
- On-site Warden
- Sunny Communal Garden
- Ground Rent £100 pa
- · Council Tax B

A private main entrance on the lower ground floor opens into the lounge, benefiting from a decorative mantelpiece. The kitchen has wall, base and drawer units with inset four ring electric hob, plumbing for automatic machine and space for under counter fridge and freezer. The double bedroom benefits from two built-in wardrobes. The wet room has a electric shower, pedestal wash basin and low level WC. The hallways also has storage cupboards. The property is also fitted with multiple pull alarms in each room for medical emergencies. Outside is a allocated parking space, private patio and communal garden.