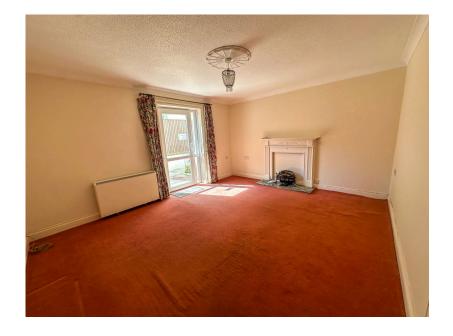

A private main entrance on the lower ground floor opens into the lounge, benefiting from a decorative mantelpiece. The kitchen has wall, base and drawer units with inset four ring electric hob, plumbing for automatic machine and space for under counter fridge and freezer. The double bedroom benefits from two built-in wardrobes. The wet room has a electric shower, pedestal wash basin and low level WC. The hallways also has storage cupboards. The property is also fitted with multiple pull alarms in each room for medical emergencies. Outside is a allocated parking space, private patio and communal garden.