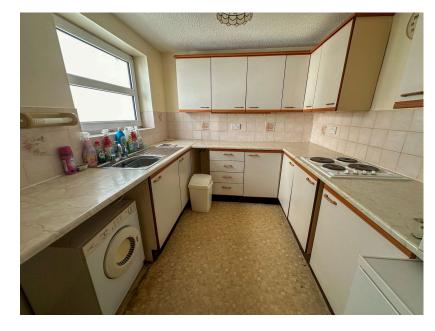

A private main entrance on the lower ground floor opens into the lounge, benefiting from a decorative mantelpiece. The kitchen has wall, base and drawer units with inset four ring electric hob, plumbing for automatic machine and space for under counter fridge and freezer. The double bedroom benefits from two built-in wardrobes. The wet room has a electric shower, pedestal wash basin and low level WC. The hallways also has storage cupboards. The property is also fitted with multiple pull alarms in each room for medical emergencies. Outside is a allocated parking space, private patio and communal garden.