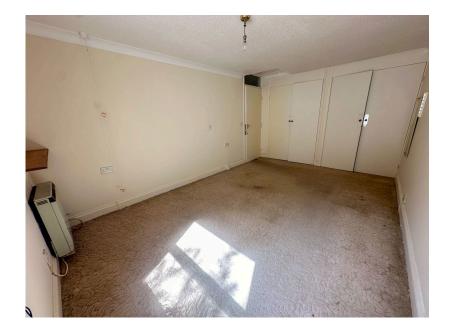

A private main entrance on the lower ground floor opens into the lounge, benefiting from a decorative mantelpiece. The kitchen has wall, base and drawer units with inset four ring electric hob, plumbing for automatic machine and space for under counter fridge and freezer. The double bedroom benefits from two built-in wardrobes. The wet room has a electric shower, pedestal wash basin and low level WC. The hallways also has storage cupboards. The property is also fitted with multiple pull alarms in each room for medical emergencies. Outside is a allocated parking space, private patio and communal garden.