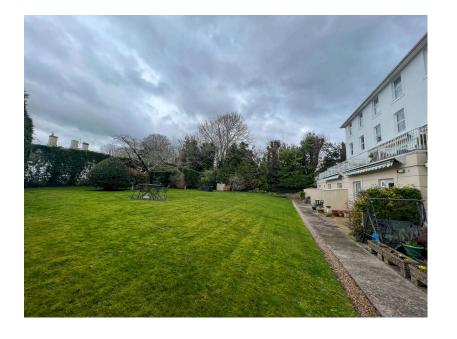

A private main entrance on the lower ground floor opens into the lounge, benefiting from a decorative mantelpiece. The kitchen has wall, base and drawer units with inset four ring electric hob, plumbing for automatic machine and space for under counter fridge and freezer. The double bedroom benefits from two built-in wardrobes. The wet room has a electric shower, pedestal wash basin and low level WC. The hallways also has storage cupboards. The property is also fitted with multiple pull alarms in each room for medical emergencies. Outside is a allocated parking space, private patio and communal garden.