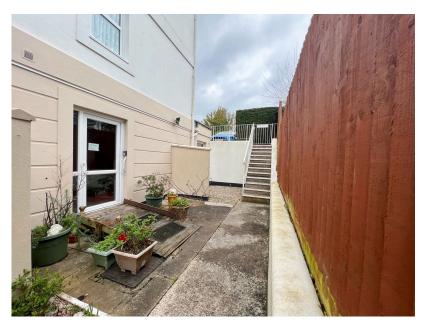

A private main entrance on the lower ground floor opens into the lounge, benefiting from a decorative mantelpiece. The kitchen has wall, base and drawer units with inset four ring electric hob, plumbing for automatic machine and space for under counter fridge and freezer. The double bedroom benefits from two built-in wardrobes. The wet room has a electric shower, pedestal wash basin and low level WC. The hallways also has storage cupboards. The property is also fitted with multiple pull alarms in each room for medical emergencies. Outside is a allocated parking space, private patio and communal garden.