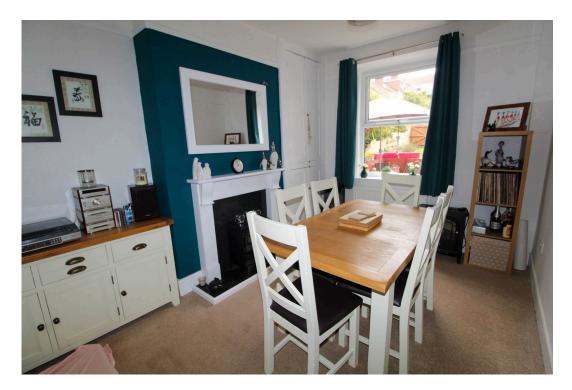

As you come into this character property through a useful porch into the hallway, where you will find stairs to upper level and door to a lovely bay windowed lounge. There is also a separate dining room to this floor, with a lovely feature fire place and double glazed window to the rear This property comes with a well-equipped, new, light and airy kitchen with a range of white gloss fronted wall and base units, plumbing and space for a washing machine and dishwasher, stainless steel sink drainer unit with mixer tap, space for cooker and double glazed window to the side and rear door to your sunny patio.