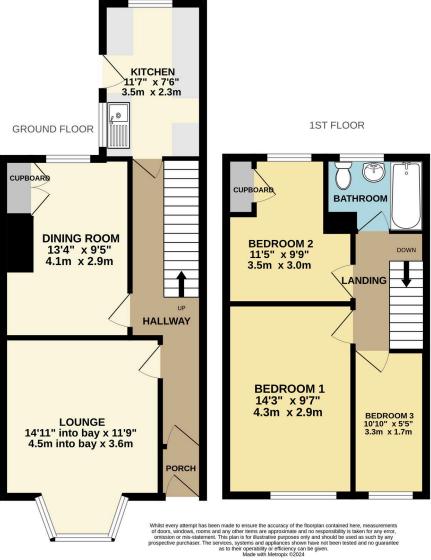

As you come into this character property through a useful porch into the hallway, where you will find stairs to upper level and door to a lovely bay windowed lounge. There is also a separate dining room to this floor, with a lovely feature fire place and double glazed window to the rear This property comes with a well-equipped, new, light and airy kitchen with a range of white gloss fronted wall and base units, plumbing and space for a washing machine and dishwasher, stainless steel sink drainer unit with mixer tap, space for cooker and double glazed window to the side and rear door to your sunny patio.

To the upstairs you will find 3 bedrooms, 2 doubles and a single. The bathroom has also been updated with low level wc, wash hand basin and P shaped bath with shower over.

Outside you have a lovely sunny walled patio and steps up to a lovely garden laid to lawn with a flower beds and shrubbery to the sides and a charming pathway to the top which takes you up a couple of steps to a rear gate that leads to your off-road parking for two cars.