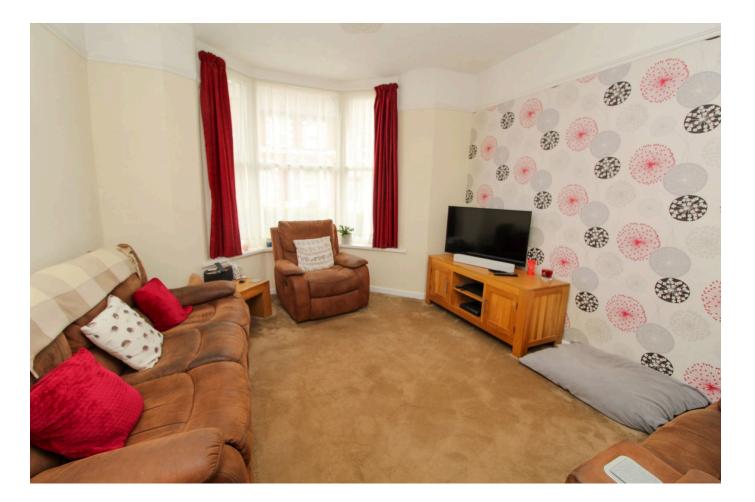

As you come into this character property through a useful porch into the hallway, where you will find stairs to upper level and door to a lovely bay windowed lounge. There is also a separate dining room to this floor, with a lovely feature fire place and double glazed window to the rear This property comes with a well-equipped, new, light and airy kitchen with a range of white gloss fronted wall and base units, plumbing and space for a washing machine and dishwasher, stainless steel sink drainer unit with mixer tap, space for cooker and double glazed window to the side and rear door to your sunny patio.