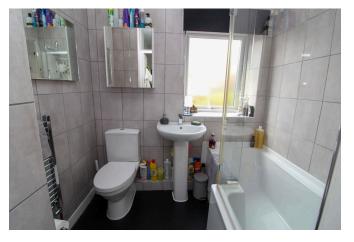

To the upstairs you will find 3 bedrooms, 2 doubles and a single. The bathroom has also been updated with low level wc, wash hand basin and P shaped bath with shower over.

Outside you have a lovely sunny walled patio and steps up to a lovely garden laid to lawn with a flower beds and shrubbery to the sides and a charming pathway to the top which takes you up a couple of steps to a rear gate that leads to your off-road parking for two cars.