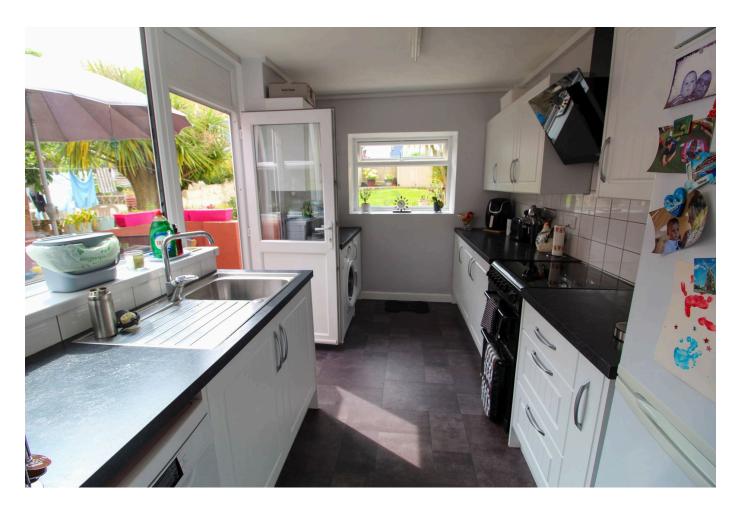

As you come into this character property through a useful porch into the hallway, where you will find stairs to upper level and door to a lovely bay windowed lounge. There is also a separate dining room to this floor, with a lovely feature fire place and double glazed window to the rear This property comes with a well-equipped, new, light and airy kitchen with a range of white gloss fronted wall and base units, plumbing and space for a washing machine and dishwasher, stainless steel sink drainer unit with mixer tap, space for cooker and double glazed window to the side and rear door to your sunny patio.