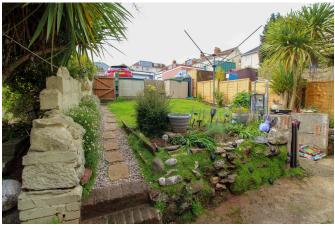

To the upstairs you will find 3 bedrooms, 2 doubles and a single. The bathroom has also been updated with low level wc, wash hand basin and P shaped bath with shower over.

Outside you have a lovely sunny walled patio and steps up to a lovely garden laid to lawn with a flower beds and shrubbery to the sides and a charming pathway to the top which takes you up a couple of steps to a rear gate that leads to your off-road parking for two cars.