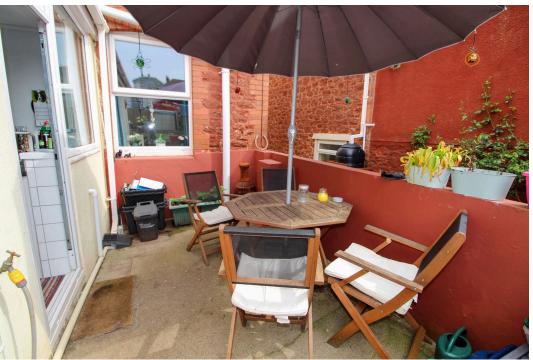

To the upstairs you will find 3 bedrooms, 2 doubles and a single. The bathroom has also been updated with low level wc, wash hand basin and P shaped bath with shower over.

Outside you have a lovely sunny walled patio and steps up to a lovely garden laid to lawn with a flower beds and shrubbery to the sides and a charming pathway to the top which takes you up a couple of steps to a rear gate that leads to your off-road parking for two cars.