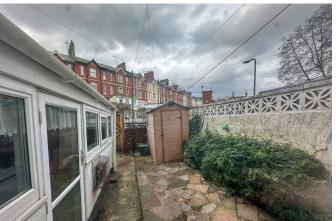

Outside, to the front of the property a paved path and steps lead up to the main entrance. The front garden is enclosed by low brick walling, with inset mature shrubs. To the rear there is a courtyard style garden, paved for ease of maintenance as well as an outside store and gate providing access to rear service lane