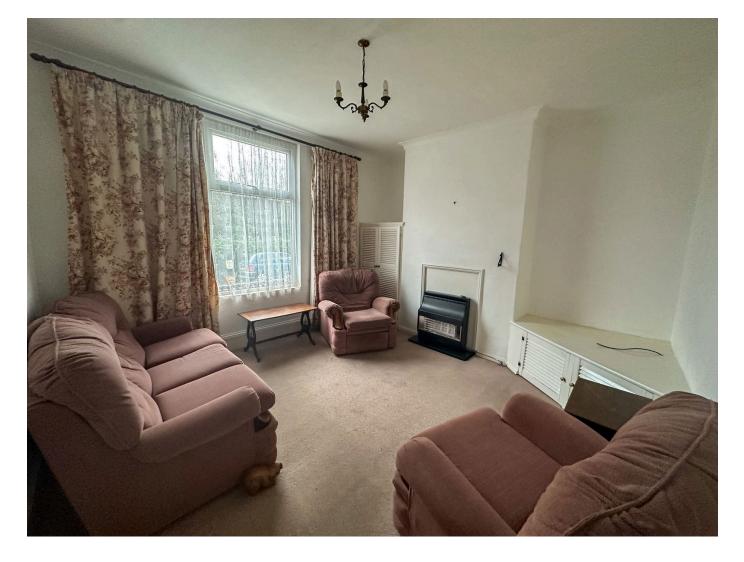

Upon entering the property you are welcomed into a hallway where you will find doors to the lounge and dining room. The lounge is a spacious, light and airy room with outlook to the front and built in cupboard. The dining room is generous sized room with built in cupboards and door to the rear garden. From the dining room you will find the kitchen complete with base, wall and drawer units, space for an electric cooker and fridge/freezer, stainless steel sink drainer unit and a door leading to rear garden.