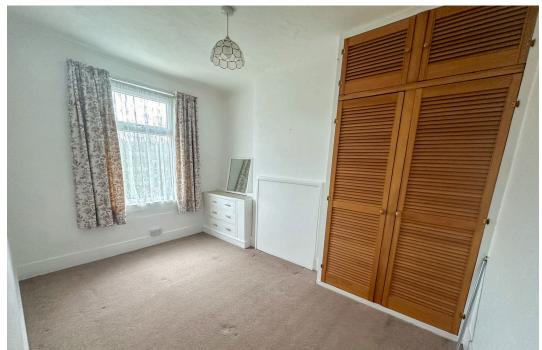

Upstairs you will find 2 double bedrooms and one good-sized single room, all of which come complete with built in wardrobes. The master bedroom has an outlook to rear, Bedroom 2 has a window to front and Bedroom 3 being the single bedroom has a window to the front. Lastly is the Bathroom which has a panelled bath, low level WC, and wash hand basin.