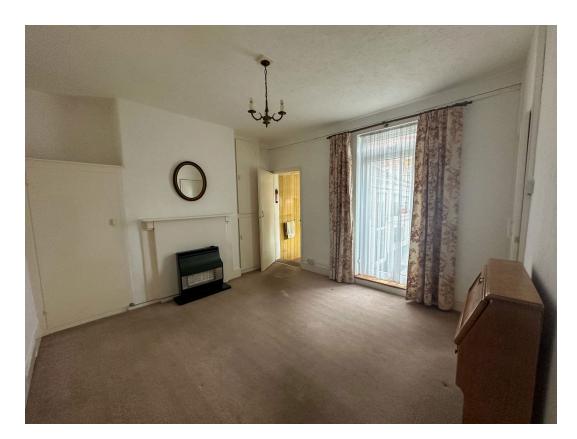

Upon entering the property you are welcomed into a hallway where you will find doors to the lounge and dining room. The lounge is a spacious, light and airy room with outlook to the front and built in cupboard. The dining room is generous sized room with built in cupboards and door to the rear garden. From the dining room you will find the kitchen complete with base, wall and drawer units, space for an electric cooker and fridge/freezer, stainless steel sink drainer unit and a door leading to rear garden.