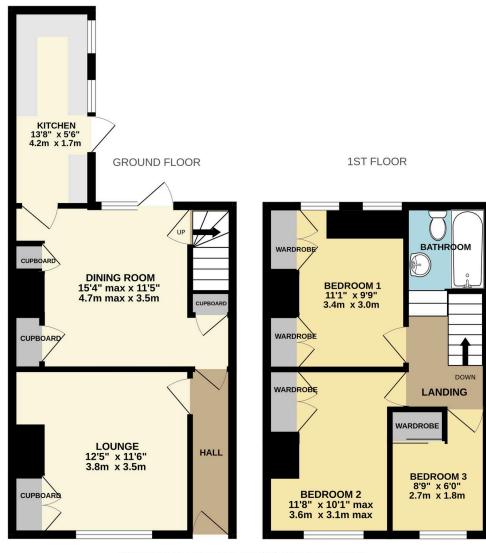

Upon entering the property you are welcomed into a hallway where you will find doors to the lounge and dining room. The lounge is a spacious, light and airy room with outlook to the front and built in cupboard. The dining room is generous sized room with built in cupboards and door to the rear garden. From the dining room you will find the kitchen complete with base, wall and drawer units, space for an electric cooker and fridge/freezer, stainless steel sink drainer unit and a door leading to rear garden.

Upstairs you will find 2 double bedrooms and one good-sized single room, all of which come complete with built in wardrobes. The master bedroom has an outlook to rear, Bedroom 2 has a window to front and Bedroom 3 being the single bedroom has a window to the front. Lastly is the Bathroom which has a panelled bath, low level WC, and wash hand basin.

Whilst every attempt has been made to ensure the accuracy of the floorplan contained here, measurements of doors, windows, rooms and any other items are approximate and no responsibility is taken for any error, omission or mis-statement. This plan is for illustrative purposes only and should be used as such by any prospective purchaser. The services, systems and appliances shown have not been tested and no guarantee as to their operability or efficiency can be given.