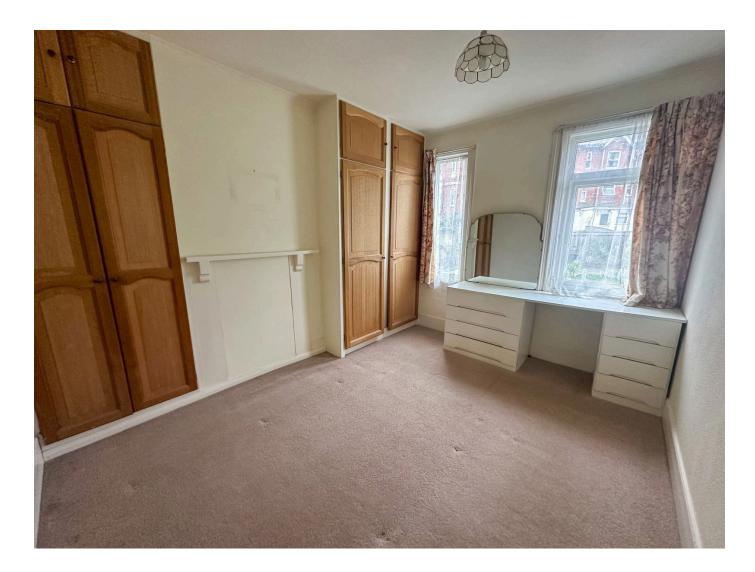

Upstairs you will find 2 double bedrooms and one good-sized single room, all of which come complete with built in wardrobes. The master bedroom has an outlook to rear, Bedroom 2 has a window to front and Bedroom 3 being the single bedroom has a window to the front. Lastly is the Bathroom which has a panelled bath, low level WC, and wash hand basin.