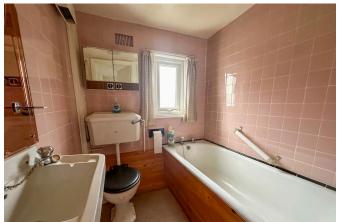

Upstairs you will find 2 double bedrooms and one good-sized single room, all of which come complete with built in wardrobes. The master bedroom has an outlook to rear, Bedroom 2 has a window to front and Bedroom 3 being the single bedroom has a window to the front. Lastly is the Bathroom which has a panelled bath, low level WC, and wash hand basin.