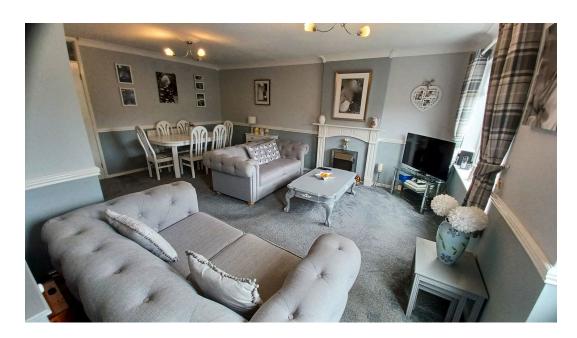

# Fowey Avenue, TQ2 7RZ

Enter the main house through the front door you come into the hallway a door gives access to the downstairs cloakroom with low level W/C and wash hand basin. The kitchen is well equipped with a range of fitted base, wall and drawer units, sink drainer unit with mixer taps, space for cooker, plumbing and space for washing machine, and space for a fridge/freezer. The lounge/diner is a lovely size with a large understairs cupboard and door leading to decking area and rear garden. On the first level you have three bedrooms and the family bathroom. The master bedroom is a nice size double and bedroom 2 is another good size. Bedroom 3 is a good-sized single with a door to the annex. The family bathroom is well equipped with panelled corner shower, low level W/C, wash hand basin and cupboard housing the hot water cylinder.