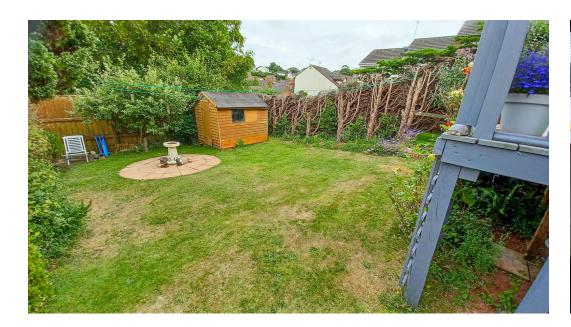

Outisde, To the front, there are steps, with handrail, leading to front entrance with path leading to a side gate and entrance to Annexe and rear garden. The garage is in block. To the rear is an attractive, well-presented garden with good sized decking area. Ideal for outside dining and entertaining, with steps leading down to a private enclosed garden area mainly laid to lawn with well-established shrubs and borders.