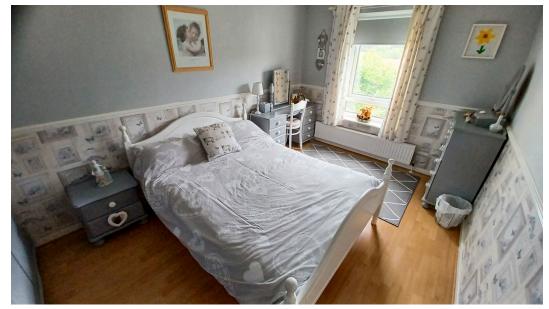

# Fowey Avenue, TQ2 7RZ

Enter the main house through the front door you come into the hallway a door gives access to the downstairs cloakroom with low level W/C and wash hand basin. The kitchen is well equipped with a range of fitted base, wall and drawer units, sink drainer unit with mixer taps, space for cooker, plumbing and space for washing machine, and space for a fridge/freezer. The lounge/diner is a lovely size with a large understairs cupboard and door leading to decking area and rear garden. On the first level you have three bedrooms and the family bathroom. The master bedroom is a nice size double and bedroom 2 is another good size. Bedroom 3 is a good-sized single with a door to the annex. The family bathroom is well equipped with panelled corner shower, low level W/C, wash hand basin and cupboard housing the hot water cylinder.