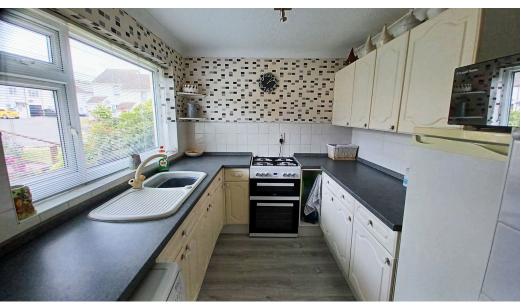

The annexe is superbly presented with its own entrance. Ideal for a teenager, relative or as a rental investment. As you enter you come into the open plan kitchen living area. The kitchen comes with a range of wall, base and drawer units and colour co-ordinated wall tiles, stainless steel sink unit with mixer taps, integral fridge, Diplomat stainless steel gas hob and fan oven with extractor hood. The lounge area is bright and breezy and a nice size with French Doors leading to rear garden and decking area. Stairs lead you to the bedroom with UPVC double glazed window to rear with open views. The bathroom is a good size and comes with panelled bath, separate shower enclosure with Mira electric shower, Low flush W.C. suite and a pedestal wash hand basin.