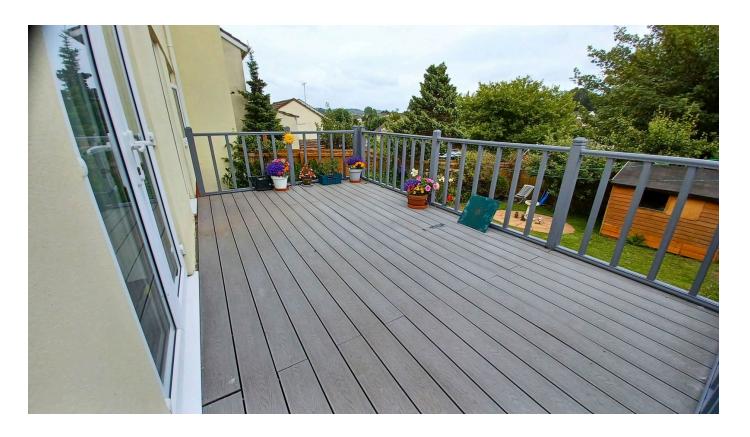

Outisde, To the front, there are steps, with handrail, leading to front entrance with path leading to a side gate and entrance to Annexe and rear garden. The garage is in block. To the rear is an attractive, well-presented garden with good sized decking area. Ideal for outside dining and entertaining, with steps leading down to a private enclosed garden area mainly laid to lawn with well-established shrubs and borders.