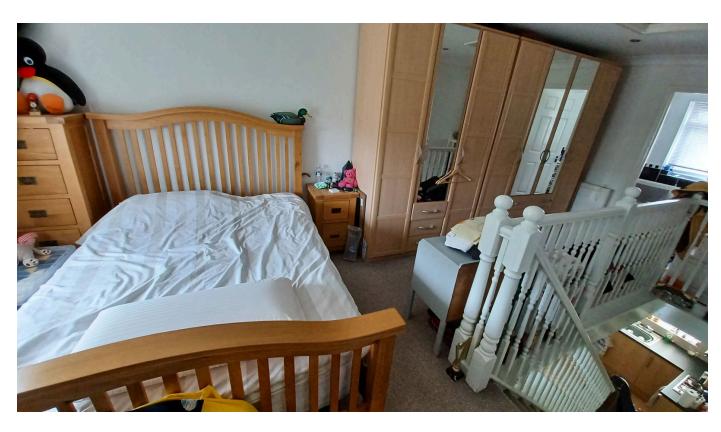

# Fowey Avenue, TQ2 7RZ

Enter the main house through the front door you come into the hallway a door gives access to the downstairs cloakroom with low level W/C and wash hand basin. The kitchen is well equipped with a range of fitted base, wall and drawer units, sink drainer unit with mixer taps, space for cooker, plumbing and space for washing machine, and space for a fridge/freezer. The lounge/diner is a lovely size with a large understairs cupboard and door leading to decking area and rear garden. On the first level you have three bedrooms and the family bathroom. The master bedroom is a nice size double and bedroom 2 is another good size. Bedroom 3 is a good-sized single with a door to the annex. The family bathroom is well equipped with panelled corner shower, low level W/C, wash hand basin and cupboard housing the hot water cylinder.