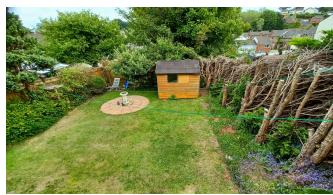

Outisde, To the front, there are steps, with handrail, leading to front entrance with path leading to a side gate and entrance to Annexe and rear garden. The garage is in block. To the rear is an attractive, well-presented garden with good sized decking area. Ideal for outside dining and entertaining, with steps leading down to a private enclosed garden area mainly laid to lawn with well-established shrubs and borders.