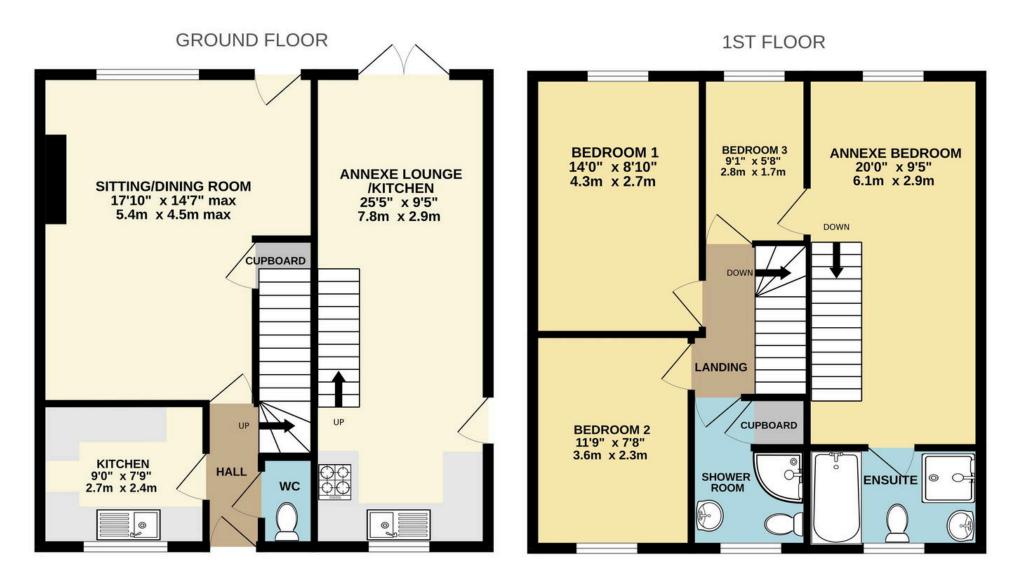

# Fowey Avenue, TQ2 7RZ

Enter the main house through the front door you come into the hallway a door gives access to the downstairs cloakroom with low level W/C and wash hand basin. The kitchen is well equipped with a range of fitted base, wall and drawer units, sink drainer unit with mixer taps, space for cooker, plumbing and space for washing machine, and space for a fridge/freezer. The lounge/diner is a lovely size with a large understairs cupboard and door leading to decking area and rear garden. On the first level you have three bedrooms and the family bathroom. The master bedroom is a nice size double and bedroom 2 is another good size. Bedroom 3 is a good-sized single with a door to the annex. The family bathroom is well equipped with panelled corner shower, low level W/C, wash hand basin and cupboard housing the hot water cylinder.

The annexe is superbly presented with its own entrance. Ideal for a teenager, relative or as a rental investment. As you enter you come into the open plan kitchen living area. The kitchen comes with a range of wall, base and drawer units and colour co-ordinated wall tiles, stainless steel sink unit with mixer taps, integral fridge, Diplomat stainless steel gas hob and fan oven with extractor hood. The lounge area is bright and breezy and a nice size with French Doors leading to rear garden and decking area. Stairs lead you to the bedroom with UPVC double glazed window to rear with open views. The bathroom is a good size and comes with panelled bath, separate shower enclosure with Mira electric shower, Low flush W.C. suite and a pedestal wash hand basin.

Whilst every attempt has been made to ensure the accuracy of the floorplan contained here, measurements of doors, windows, rooms and any other items are approximate and no responsibility is taken for any error, omission or mis-statement. This plan is for illustrative purposes only and should be used as such by any prospective purchaser. The services, systems and appliances shown have not been tested and no guarantee as to their operability or efficiency can be given.