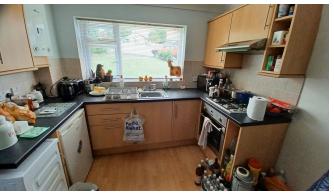

# Fowey Avenue, TQ2 7RZ

Enter the main house through the front door you come into the hallway a door gives access to the downstairs cloakroom with low level W/C and wash hand basin. The kitchen is well equipped with a range of fitted base, wall and drawer units, sink drainer unit with mixer taps, space for cooker, plumbing and space for washing machine, and space for a fridge/freezer. The lounge/diner is a lovely size with a large understairs cupboard and door leading to decking area and rear garden. On the first level you have three bedrooms and the family bathroom. The master bedroom is a nice size double and bedroom 2 is another good size. Bedroom 3 is a good-sized single with a door to the annex. The family bathroom is well equipped with panelled corner shower, low level W/C, wash hand basin and cupboard housing the hot water cylinder.