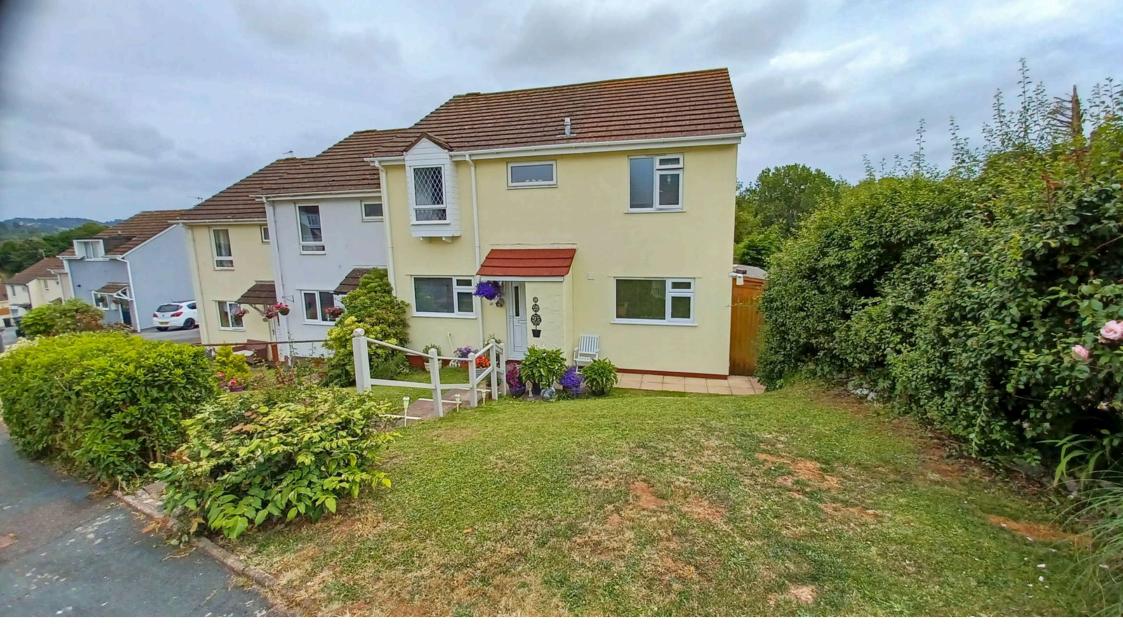

Fowey Avenue, TQ2 7RZ Offers Over £320,000

www.garganandhart.co.uk

# Fowey Avenue, TQ2 7RZ

Enter the main house through the front door you come into the hallway a door gives access to the downstairs cloakroom with low level W/C and wash hand basin. The kitchen is well equipped with a range of fitted base, wall and drawer units, sink drainer unit with mixer taps, space for cooker, plumbing and space for washing machine, and space for a fridge/freezer. The lounge/diner is a lovely size with a large understairs cupboard and door leading to decking area and rear garden. On the first level you have three bedrooms and the family bathroom. The master bedroom is a nice size double and bedroom 2 is another good size. Bedroom 3 is a good-sized single with a door to the annex. The family bathroom is well equipped with panelled corner shower, low level W/C, wash hand basin and cupboard housing the hot water cylinder.

Outisde, To the front, there are steps, with handrail, leading to front entrance with path leading to a side gate and entrance to Annexe and rear garden. The garage is in block. To the rear is an attractive, well-presented garden with good sized decking area. Ideal for outside dining and entertaining, with steps leading down to a private enclosed garden area mainly laid to lawn with well-established shrubs and borders.