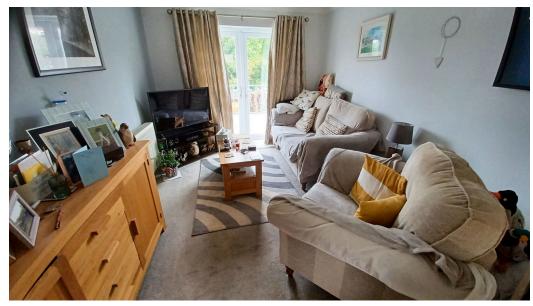

# Fowey Avenue, TQ2 7RZ

Enter the main house through the front door you come into the hallway a door gives access to the downstairs cloakroom with low level W/C and wash hand basin. The kitchen is well equipped with a range of fitted base, wall and drawer units, sink drainer unit with mixer taps, space for cooker, plumbing and space for washing machine, and space for a fridge/freezer. The lounge/diner is a lovely size with a large understairs cupboard and door leading to decking area and rear garden. On the first level you have three bedrooms and the family bathroom. The master bedroom is a nice size double and bedroom 2 is another good size. Bedroom 3 is a good-sized single with a door to the annex. The family bathroom is well equipped with panelled corner shower, low level W/C, wash hand basin and cupboard housing the hot water cylinder.