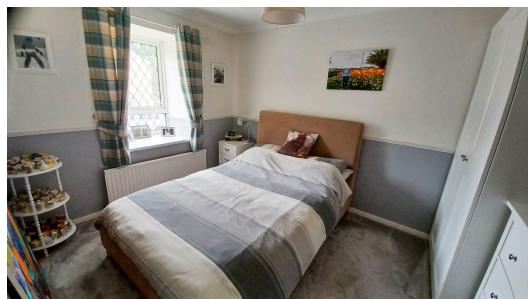

# Fowey Avenue, TQ2 7RZ

Enter the main house through the front door you come into the hallway a door gives access to the downstairs cloakroom with low level W/C and wash hand basin. The kitchen is well equipped with a range of fitted base, wall and drawer units, sink drainer unit with mixer taps, space for cooker, plumbing and space for washing machine, and space for a fridge/freezer. The lounge/diner is a lovely size with a large understairs cupboard and door leading to decking area and rear garden. On the first level you have three bedrooms and the family bathroom. The master bedroom is a nice size double and bedroom 2 is another good size. Bedroom 3 is a good-sized single with a door to the annex. The family bathroom is well equipped with panelled corner shower, low level W/C, wash hand basin and cupboard housing the hot water cylinder.