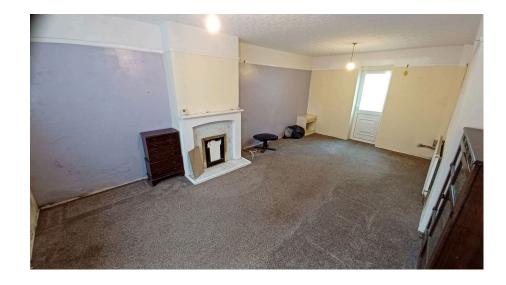

The lounge diner is a spacious light and airy room. The kitchen is fitted with base cupboards, stainless steel sink unit with mixer tap, space for all free-standing appliances and door to garden. The utility room comprising base and wall units, worktop services, plumbing for a washing machine, and door to the rear garden. There is a downstairs toilet. Bedrooms 1 and 2 are spacious double rooms and bedroom 3 is a good sized single with a built-in cupboard The shower room has a shower cubicle and wash hand pedestal while there is a separate toilet. Both front and rear gardens are laid to lawn.