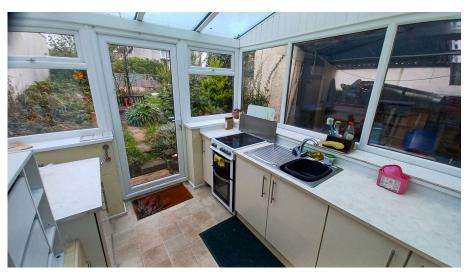

The lounge diner is a spacious light and airy room. The kitchen is fitted with base cupboards, stainless steel sink unit with mixer tap, space for all free-standing appliances and door to garden. The utility room comprising base and wall units, worktop services, plumbing for a washing machine, and door to the rear garden. There is a downstairs toilet. Bedrooms 1 and 2 are spacious double rooms and bedroom 3 is a good sized single with a built-in cupboard The shower room has a shower cubicle and wash hand pedestal while there is a separate toilet. Both front and rear gardens are laid to lawn.