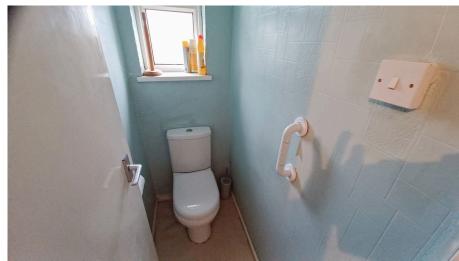

The lounge diner is a spacious light and airy room. The kitchen is fitted with base cupboards, stainless steel sink unit with mixer tap, space for all free-standing appliances and door to garden. The utility room comprising base and wall units, worktop services, plumbing for a washing machine, and door to the rear garden. There is a downstairs toilet. Bedrooms 1 and 2 are spacious double rooms and bedroom 3 is a good sized single with a built-in cupboard The shower room has a shower cubicle and wash hand pedestal while there is a separate toilet. Both front and rear gardens are laid to lawn.