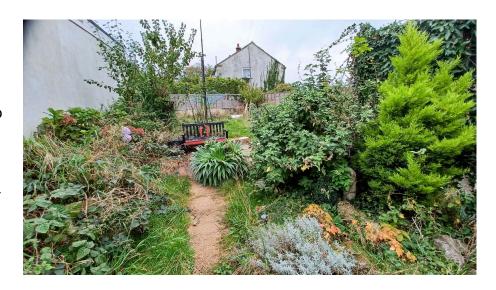

The lounge diner is a spacious light and airy room. The kitchen is fitted with base cupboards, stainless steel sink unit with mixer tap, space for all free-standing appliances and door to garden. The utility room comprising base and wall units, worktop services, plumbing for a washing machine, and door to the rear garden. There is a downstairs toilet. Bedrooms 1 and 2 are spacious double rooms and bedroom 3 is a good sized single with a built-in cupboard The shower room has a shower cubicle and wash hand pedestal while there is a separate toilet. Both front and rear gardens are laid to lawn.