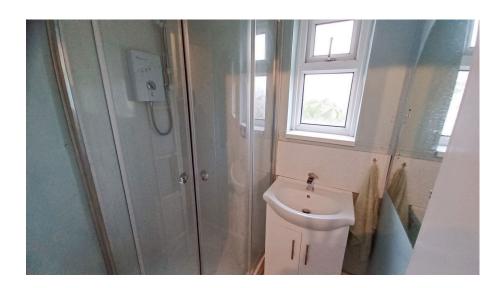

The lounge diner is a spacious light and airy room. The kitchen is fitted with base cupboards, stainless steel sink unit with mixer tap, space for all free-standing appliances and door to garden. The utility room comprising base and wall units, worktop services, plumbing for a washing machine, and door to the rear garden. There is a downstairs toilet. Bedrooms 1 and 2 are spacious double rooms and bedroom 3 is a good sized single with a built-in cupboard The shower room has a shower cubicle and wash hand pedestal while there is a separate toilet. Both front and rear gardens are laid to lawn.