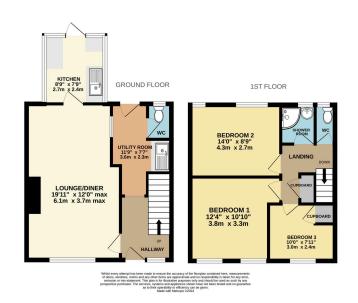

The lounge diner is a spacious light and airy room. The kitchen is fitted with base cupboards, stainless steel sink unit with mixer tap, space for all free-standing appliances and door to garden. The utility room comprising base and wall units, worktop services, plumbing for a washing machine, and door to the rear garden. There is a downstairs toilet. Bedrooms 1 and 2 are spacious double rooms and bedroom 3 is a good sized single with a built-in cupboard The shower room has a shower cubicle and wash hand pedestal while there is a separate toilet. Both front and rear gardens are laid to lawn.