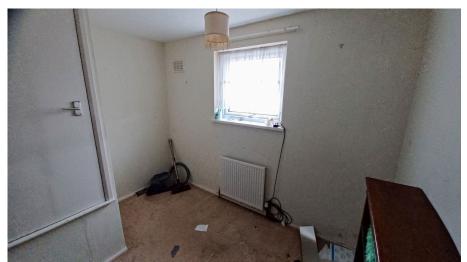

The lounge diner is a spacious light and airy room. The kitchen is fitted with base cupboards, stainless steel sink unit with mixer tap, space for all free-standing appliances and door to garden. The utility room comprising base and wall units, worktop services, plumbing for a washing machine, and door to the rear garden. There is a downstairs toilet. Bedrooms 1 and 2 are spacious double rooms and bedroom 3 is a good sized single with a built-in cupboard The shower room has a shower cubicle and wash hand pedestal while there is a separate toilet. Both front and rear gardens are laid to lawn.