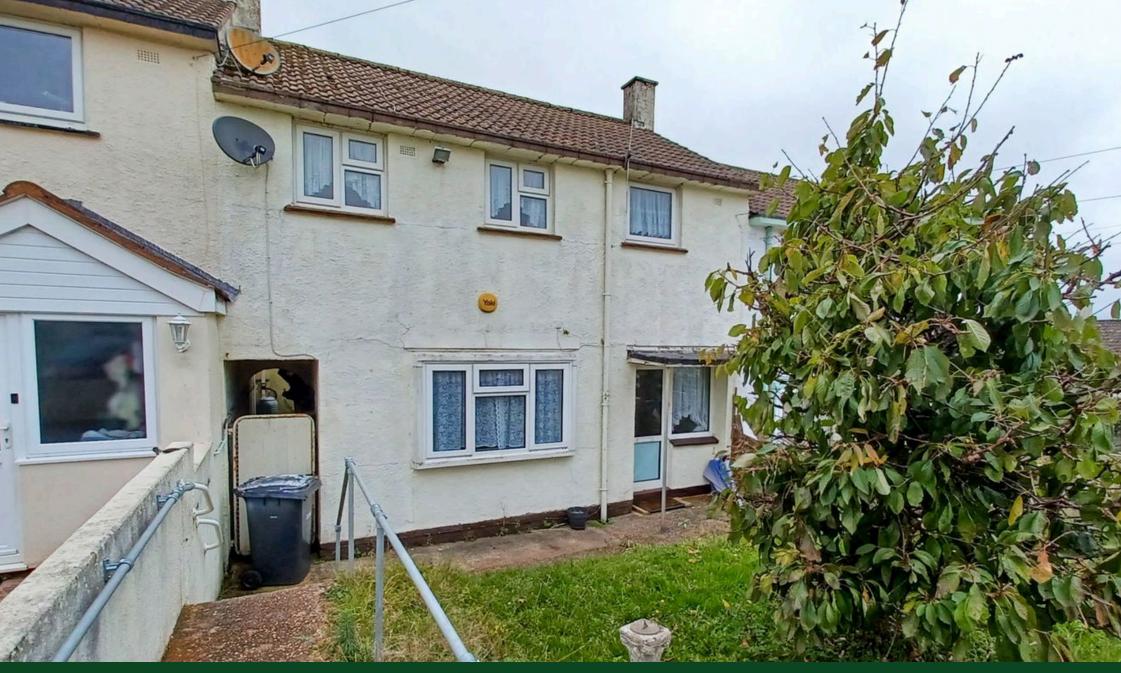

The lounge diner is a spacious light and airy room. The kitchen is fitted with base cupboards, stainless steel sink unit with mixer tap, space for all free-standing appliances and door to garden. The utility room comprising base and wall units, worktop services, plumbing for a washing machine, and door to the rear garden. There is a downstairs toilet. Bedrooms 1 and 2 are spacious double rooms and bedroom 3 is a good sized single with a built-in cupboard The shower room has a shower cubicle and wash hand pedestal while there is a separate toilet. Both front and rear gardens are laid to lawn.