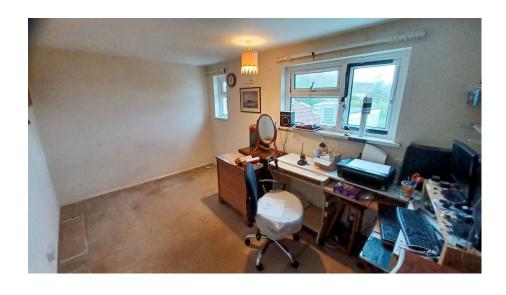

The lounge diner is a spacious light and airy room. The kitchen is fitted with base cupboards, stainless steel sink unit with mixer tap, space for all free-standing appliances and door to garden. The utility room comprising base and wall units, worktop services, plumbing for a washing machine, and door to the rear garden. There is a downstairs toilet. Bedrooms 1 and 2 are spacious double rooms and bedroom 3 is a good sized single with a built-in cupboard The shower room has a shower cubicle and wash hand pedestal while there is a separate toilet. Both front and rear gardens are laid to lawn.