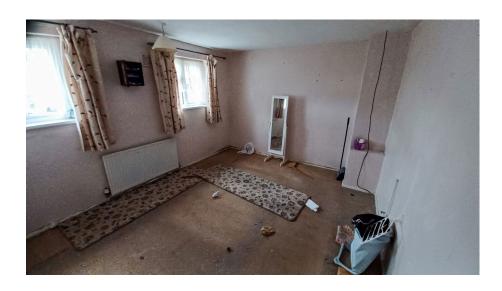

The lounge diner is a spacious light and airy room. The kitchen is fitted with base cupboards, stainless steel sink unit with mixer tap, space for all free-standing appliances and door to garden. The utility room comprising base and wall units, worktop services, plumbing for a washing machine, and door to the rear garden. There is a downstairs toilet. Bedrooms 1 and 2 are spacious double rooms and bedroom 3 is a good sized single with a built-in cupboard The shower room has a shower cubicle and wash hand pedestal while there is a separate toilet. Both front and rear gardens are laid to lawn.