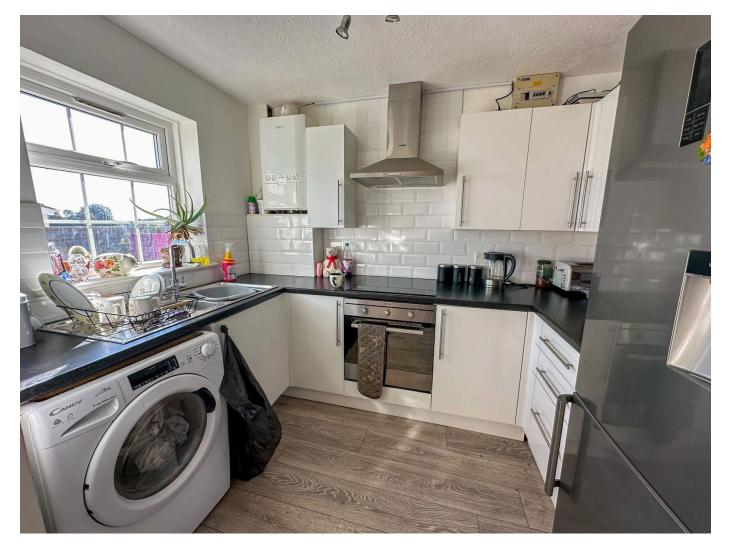

As you come through the main door you come into the entrance vestibule with Stairway to first floor and door to a spacious and light and airy lounge with UPVC double glazed window and outlook to front, useful built-in understairs storage cupboard and archway through to the dining room with UPVC double glazed patio doors leading out to the rear garden and another archway to the kitchen. The kitchen has a UPVC double glazed window with outlook over rear garden, range of fitments comprising wall, base and drawer units, inset single drainer sink unit with mixer tap, plumbing for automatic washing machine, space for fridge freezer, inset four ring electric hob with built-in electric oven under and extractor unit over.