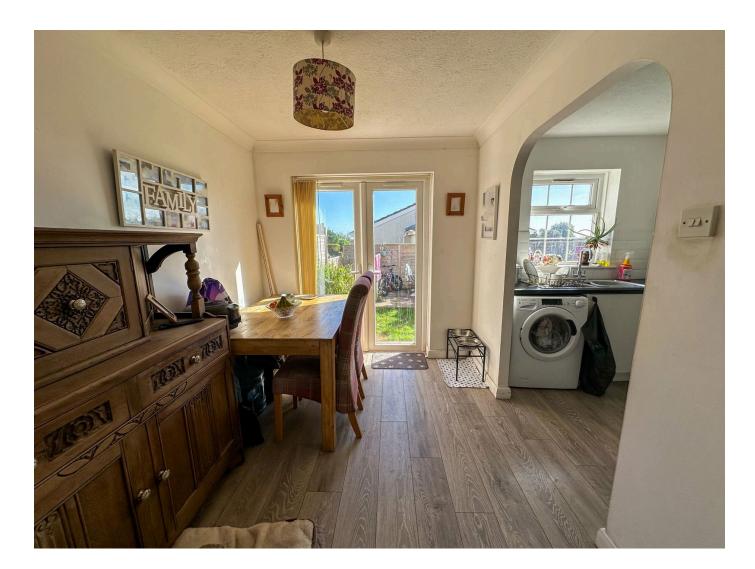

As you come through the main door you come into the entrance vestibule with Stairway to first floor and door to a spacious and light and airy lounge with UPVC double glazed window and outlook to front, useful built-in understairs storage cupboard and archway through to the dining room with UPVC double glazed patio doors leading out to the rear garden and another archway to the kitchen. The kitchen has a UPVC double glazed window with outlook over rear garden, range of fitments comprising wall, base and drawer units, inset single drainer sink unit with mixer tap, plumbing for automatic washing machine, space for fridge freezer, inset four ring electric hob with built-in electric oven under and extractor unit over.