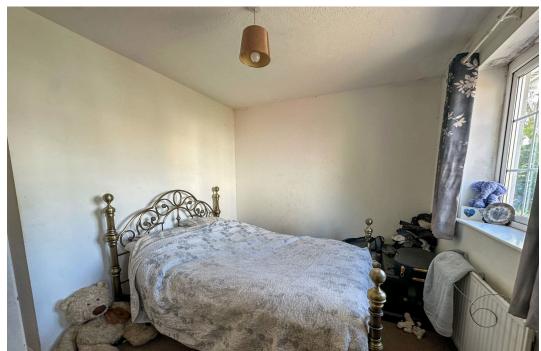

On the first floor you have a hatch to the roof void, there is a door to Bedroom 1 which is a double bedroom with UPVC double glazed window to the front and built-in wardrobe. Bedroom 2 is another double with UPVC double glazed window and outlook to the rear. Lastly bedroom 3 is a single with UPVC double glazed window with outlook to rear. The family bathroom has an obscure double glazed window to side aspect, panelled bath with mixer tap and shower attachment, low level W/C and pedestal wash basin.