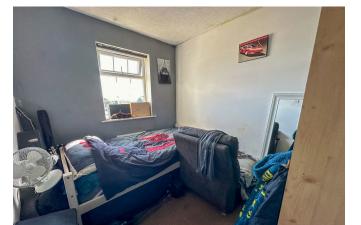

On the first floor you have a hatch to the roof void, there is a door to Bedroom 1 which is a double bedroom with UPVC double glazed window to the front and built-in wardrobe. Bedroom 2 is another double with UPVC double glazed window and outlook to the rear. Lastly bedroom 3 is a single with UPVC double glazed window with outlook to rear. The family bathroom has an obscure double glazed window to side aspect, panelled bath with mixer tap and shower attachment, low level W/C and pedestal wash basin.