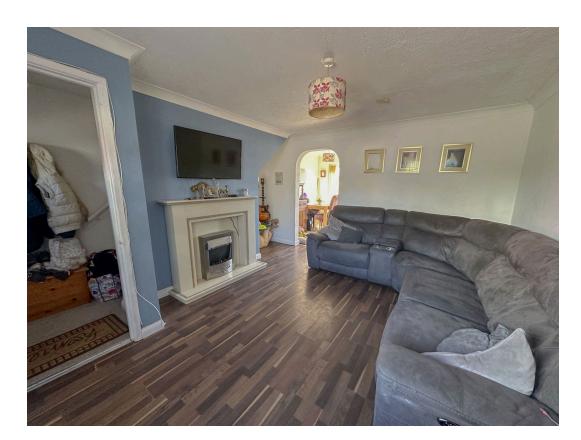

As you come through the main door you come into the entrance vestibule with Stairway to first floor and door to a spacious and light and airy lounge with UPVC double glazed window and outlook to front, useful built-in understairs storage cupboard and archway through to the dining room with UPVC double glazed patio doors leading out to the rear garden and another archway to the kitchen. The kitchen has a UPVC double glazed window with outlook over rear garden, range of fitments comprising wall, base and drawer units, inset single drainer sink unit with mixer tap, plumbing for automatic washing machine, space for fridge freezer, inset four ring electric hob with built-in electric oven under and extractor unit over.