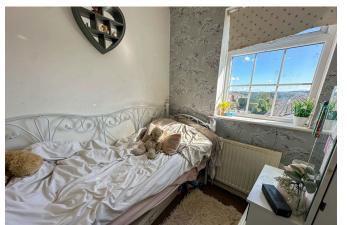

On the first floor you have a hatch to the roof void, there is a door to Bedroom 1 which is a double bedroom with UPVC double glazed window to the front and built-in wardrobe. Bedroom 2 is another double with UPVC double glazed window and outlook to the rear. Lastly bedroom 3 is a single with UPVC double glazed window with outlook to rear. The family bathroom has an obscure double glazed window to side aspect, panelled bath with mixer tap and shower attachment, low level W/C and pedestal wash basin.