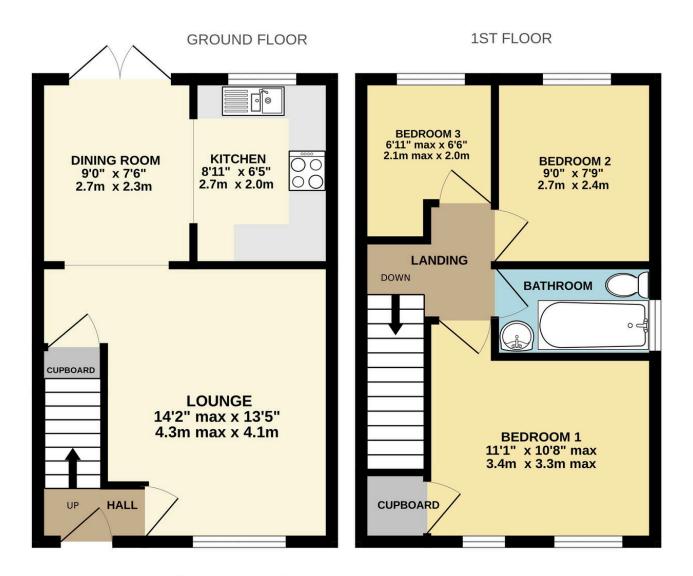

As you come through the main door you come into the entrance vestibule with Stairway to first floor and door to a spacious and light and airy lounge with UPVC double glazed window and outlook to front, useful built-in understairs storage cupboard and archway through to the dining room with UPVC double glazed patio doors leading out to the rear garden and another archway to the kitchen. The kitchen has a UPVC double glazed window with outlook over rear garden, range of fitments comprising wall, base and drawer units, inset single drainer sink unit with mixer tap, plumbing for automatic washing machine, space for fridge freezer, inset four ring electric hob with built-in electric oven under and extractor unit over.

On the first floor you have a hatch to the roof void, there is a door to Bedroom 1 which is a double bedroom with UPVC double glazed window to the front and built-in wardrobe. Bedroom 2 is another double with UPVC double glazed window and outlook to the rear. Lastly bedroom 3 is a single with UPVC double glazed window with outlook to rear. The family bathroom has an obscure double glazed window to side aspect, panelled bath with mixer tap and shower attachment, low level W/C and pedestal wash basin.

To the front is a small patio area and driveway parking to the side. The rear garden is enclosed by timber fencing with small patio seating area and a small lawned section.

Whilst every attempt has been made to ensure the accuracy of the floorplan contained here, measurements of doors, windows, rooms and any other items are approximate and no responsibility is taken for any error, omission or mis-statement. This plan is for illustrative purposes only and should be used as such by any prospective purchaser. The services, systems and appliances shown have not been tested and no guarantee as to their operability or efficiency can be given.