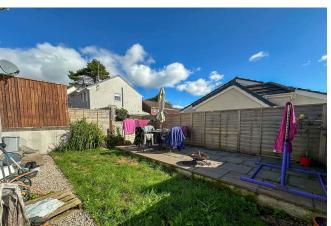

To the front is a small patio area and driveway parking to the side. The rear garden is enclosed by timber fencing with small patio seating area and a small lawned section.