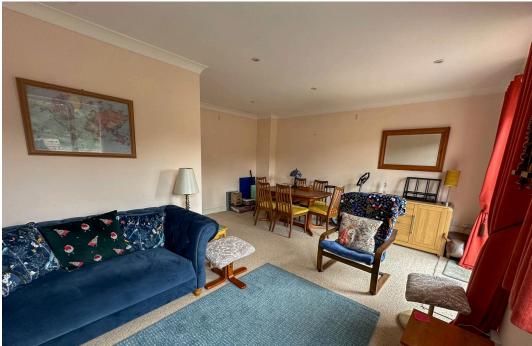

You enter the property into the ground floor entrance hall, which is a great size, there is a door to the garage and a door to the very useful utility room with plumbing for a washing machine.

The first floor of the property comprises a back door to the rear garden, door to the cloakroom/WC, modern fitted kitchen, which is a good size with plumbing for a dishwasher, there are a range of wall, base and drawer units, and space for an oven and fridge freezer. The lounge is a lovely bright and airy L shape with a sliding patio doors to the front balcony offering views over Chelston and Shiphay beyond.