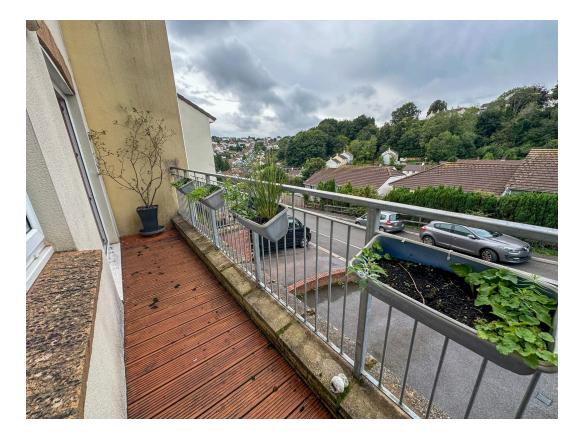

You enter the property into the ground floor entrance hall, which is a great size, there is a door to the garage and a door to the very useful utility room with plumbing for a washing machine.

The first floor of the property comprises a back door to the rear garden, door to the cloakroom/WC, modern fitted kitchen, which is a good size with plumbing for a dishwasher, there are a range of wall, base and drawer units, and space for an oven and fridge freezer. The lounge is a lovely bright and airy L shape with a sliding patio doors to the front balcony offering views over Chelston and Shiphay beyond.