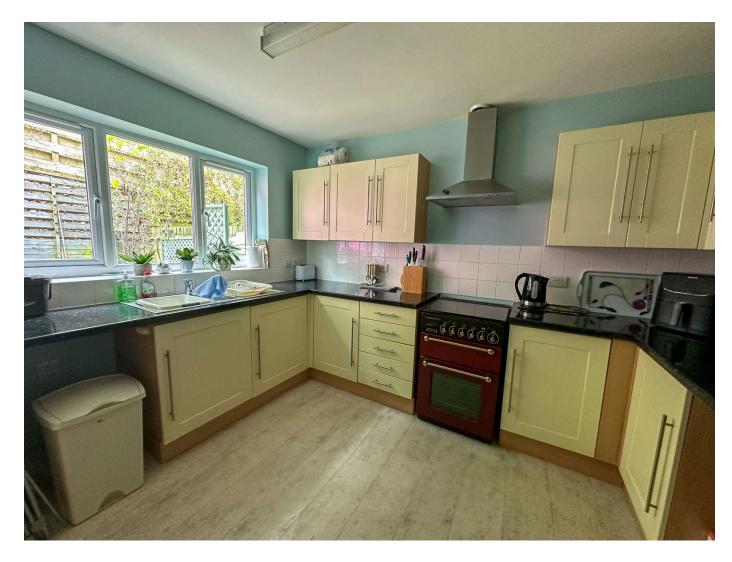

You enter the property into the ground floor entrance hall, which is a great size, there is a door to the garage and a door to the very useful utility room with plumbing for a washing machine.

The first floor of the property comprises a back door to the rear garden, door to the cloakroom/WC, modern fitted kitchen, which is a good size with plumbing for a dishwasher, there are a range of wall, base and drawer units, and space for an oven and fridge freezer. The lounge is a lovely bright and airy L shape with a sliding patio doors to the front balcony offering views over Chelston and Shiphay beyond.