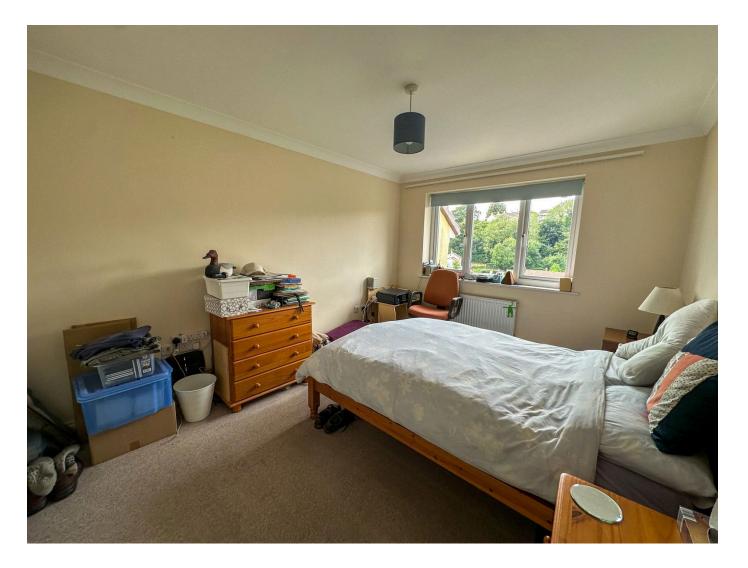

The second floor has the master bedroom which is a good-sized double with double glazed window to the front with nice views with an en-suite shower room which has a shower cubicle, low level WC and pedestal sink. Bedroom two is another good size double with double glazed window with outlook over the rear and bedroom 3 is a good size single with double glazed window to the front. The family bathroom comes with matching white suite including low level W/C, wash hand basin and panelled bath with shower over.