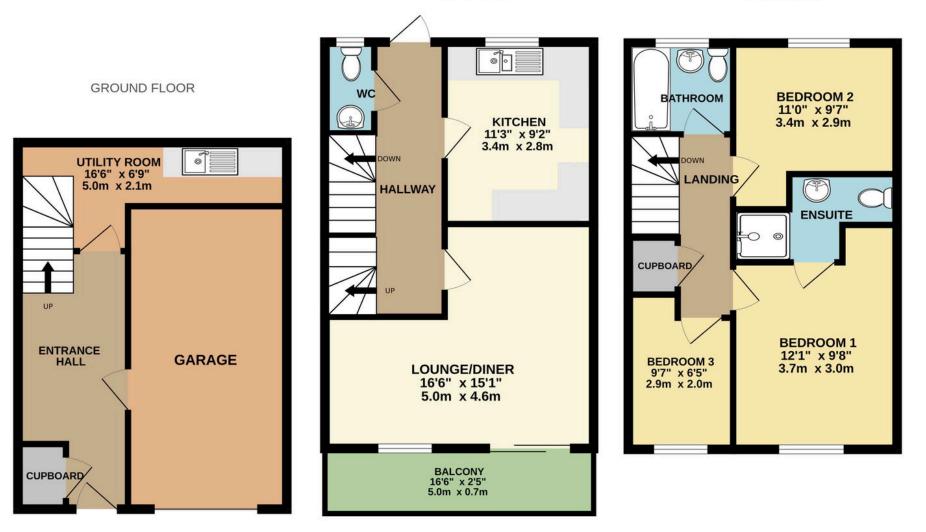

You enter the property into the ground floor entrance hall, which is a great size, there is a door to the garage and a door to the very useful utility room with plumbing for a washing machine.

The first floor of the property comprises a back door to the rear garden, door to the cloakroom/WC, modern fitted kitchen, which is a good size with plumbing for a dishwasher, there are a range of wall, base and drawer units, and space for an oven and fridge freezer. The lounge is a lovely bright and airy L shape with a sliding patio doors to the front balcony offering views over Chelston and Shiphay beyond.

The second floor has the master bedroom which is a good-sized double with double glazed window to the front with nice views with an en-suite shower room which has a shower cubicle, low level WC and pedestal sink. Bedroom two is another good size double with double glazed window with outlook over the rear and bedroom 3 is a good size single with double glazed window to the front. The family bathroom comes with matching white suite including low level W/C, wash hand basin and panelled bath with shower over.

**1ST FLOOR** 

Whilst every attempt has been made to ensure the accuracy of the floorplan contained here, measurements of doors, windows, rooms and any other items are approximate and no responsibility is taken for any error, omission or mis-statement. This plan is for illustrative purposes only and should be used as such by any prospective purchaser. The services, systems and appliances shown have not been tested and no guarantee as to their operability or efficiency can be given. Made with Metropix ©2024