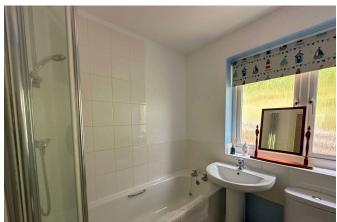

The second floor has the master bedroom which is a good-sized double with double glazed window to the front with nice views with an en-suite shower room which has a shower cubicle, low level WC and pedestal sink. Bedroom two is another good size double with double glazed window with outlook over the rear and bedroom 3 is a good size single with double glazed window to the front. The family bathroom comes with matching white suite including low level W/C, wash hand basin and panelled bath with shower over.