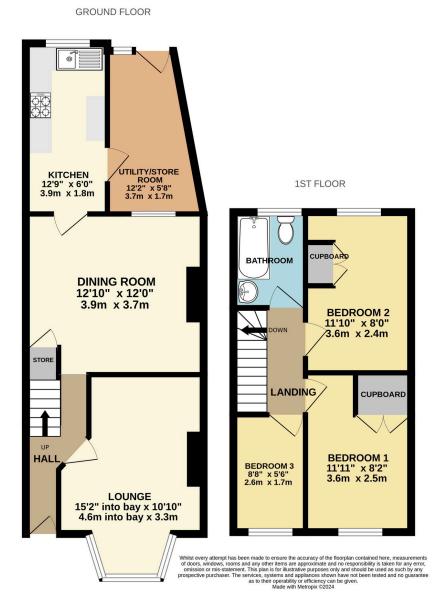

As you enter you come into a welcoming reception hall, with door to a lovely bay fronted lounge with double-glazed window to the front. Next you have a spacious dining room to the rear with useful built-in cupboards to chimney recesses and additional understairs cupboard. The kitchen is fully equipped with a modern range of wall, base and drawer units, built-in electric oven with gas hob and space for fridge/freezer. A door leads out from the kitchen to the utility area which is a useful space with plumbing for washing machine.

To the first floor there are two spacious double bedrooms and a single bedroom. Bedroom one has a fitted wardrobe and double-glazed window to the front, bedroom 2 another good-sized double with a fitted cupboard and double-glazed window to the rear and bedroom 3 is a good sized single with double glazed window to the front. The modern bathroom comprises a panelled bath with shower over, low level WC and wash hand basin.

Outside to the front of the property there is a small courtyard with pathway to front door. The rear garden has been laid to astro turf with timber decking seating area and fencing to boundaries. A gate provides access onto the service lane and communal green beyond.