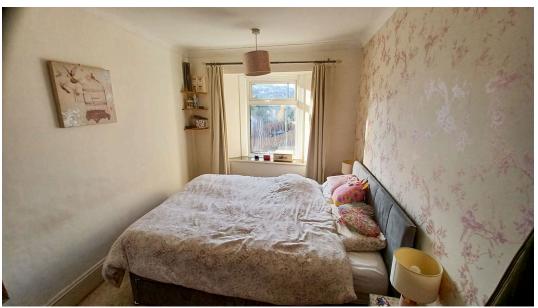

To the first floor there are two spacious double bedrooms and a single bedroom. Bedroom one has a fitted wardrobe and double-glazed window to the front, bedroom 2 another good-sized double with a fitted cupboard and double-glazed window to the rear and bedroom 3 is a good sized single with double glazed window to the front. The modern bathroom comprises a panelled bath with shower over, low level WC and wash hand basin.