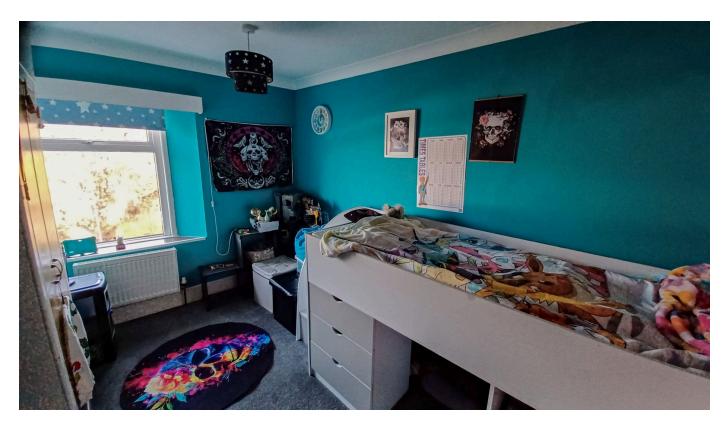

To the first floor there are two spacious double bedrooms and a single bedroom. Bedroom one has a fitted wardrobe and double-glazed window to the front, bedroom 2 another good-sized double with a fitted cupboard and double-glazed window to the rear and bedroom 3 is a good sized single with double glazed window to the front. The modern bathroom comprises a panelled bath with shower over, low level WC and wash hand basin.