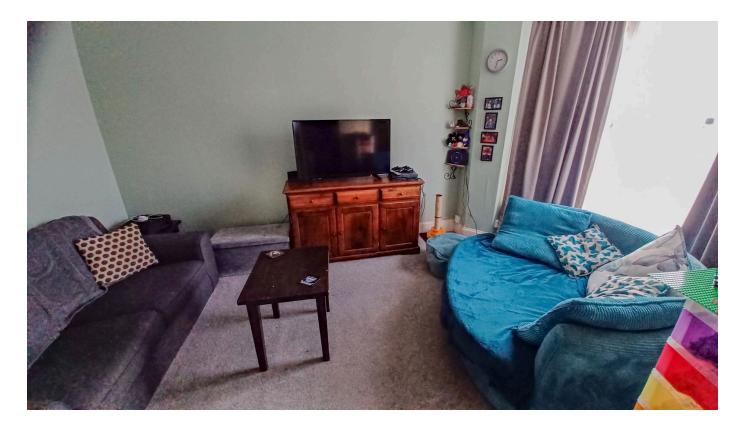

As you enter you come into a welcoming reception hall, with door to a lovely bay fronted lounge with double-glazed window to the front. Next you have a spacious dining room to the rear with useful built-in cupboards to chimney recesses and additional understairs cupboard. The kitchen is fully equipped with a modern range of wall, base and drawer units, built-in electric oven with gas hob and space for fridge/freezer. A door leads out from the kitchen to the utility area which is a useful space with plumbing for washing machine.