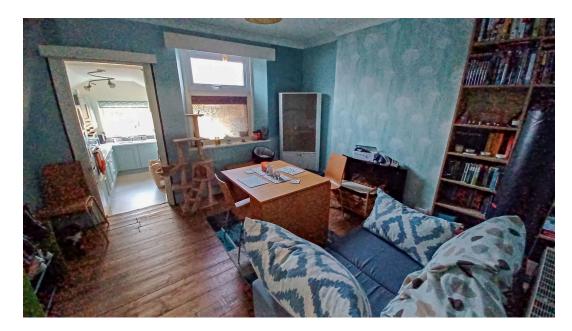

As you enter you come into a welcoming reception hall, with door to a lovely bay fronted lounge with double-glazed window to the front. Next you have a spacious dining room to the rear with useful built-in cupboards to chimney recesses and additional understairs cupboard. The kitchen is fully equipped with a modern range of wall, base and drawer units, built-in electric oven with gas hob and space for fridge/freezer. A door leads out from the kitchen to the utility area which is a useful space with plumbing for washing machine.