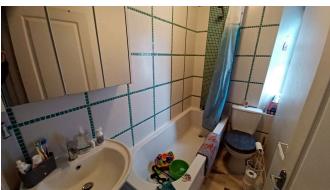

To the first floor there are two spacious double bedrooms and a single bedroom. Bedroom one has a fitted wardrobe and double-glazed window to the front, bedroom 2 another good-sized double with a fitted cupboard and double-glazed window to the rear and bedroom 3 is a good sized single with double glazed window to the front. The modern bathroom comprises a panelled bath with shower over, low level WC and wash hand basin.