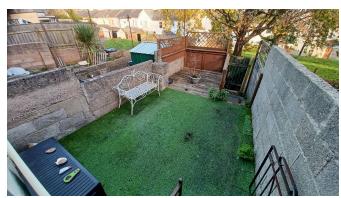

Outside to the front of the property there is a small courtyard with pathway to front door. The rear garden has been laid to astro turf with timber decking seating area and fencing to boundaries. A gate provides access onto the service lane and communal green beyond.