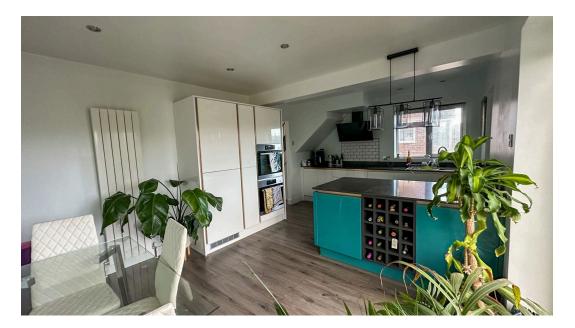

### Frobisher Green, TQ2 6JH

Entrance is via a useful porch through to the welcoming reception hall with stairway to first floor and door to the spacious lounge which is a light and airy room with UPVC double-glazed walk-in bay window with outlook to front. The kitchen/diner is a lovely feature of this property and comes with a matching range of wall, base and drawer units with rolled edge work surfaces and tiled splashbacks, 1½ bowl sink unit with mixer tap, integrated dishwasher and fridge/freezer. The central island comes with storage and would be a great place for family and friends to have a drink and a chat. There is a doubleglazed window to the side and French doors to the garden. A door leads into the utility with plumbing for automatic washing machine, gas boiler and door to the garden.