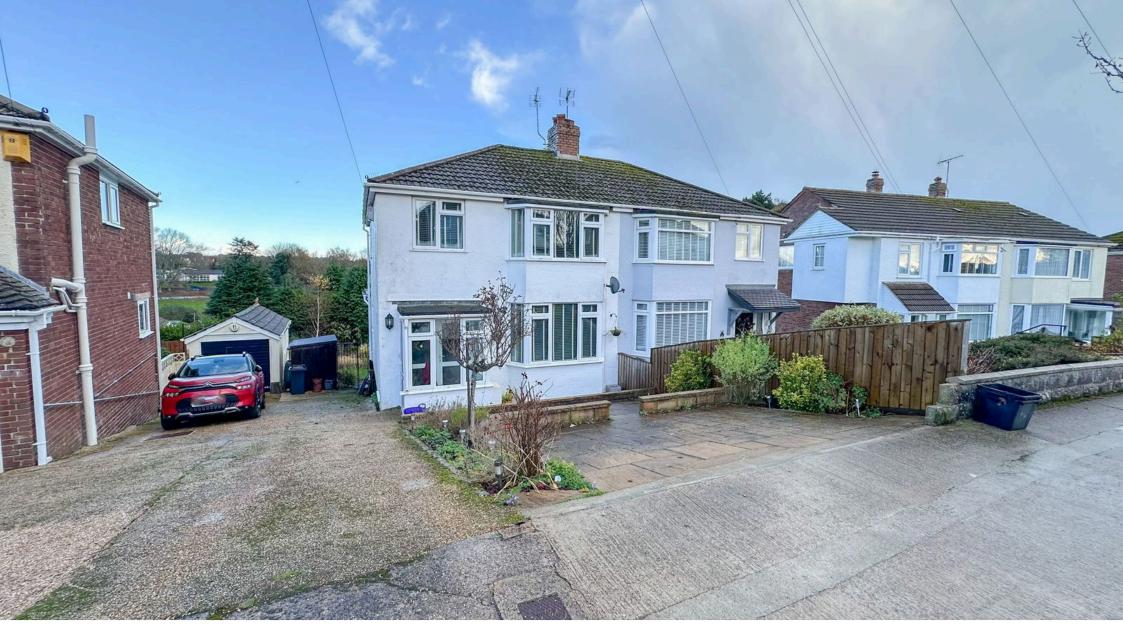

GH

Frobisher Green, TQ2 6JH

Guide Price £280,000 - £300,000

www.garganandhart.co.uk

Outside to the front of the property is a long driveway providing off road parking for several vehicles and leads to a gated access to rear garden. The large rear garden is great for families and enjoys a sunny aspect, being partly laid to two patio areas, one to the front of the garden and the rear you have a decked patio. The garden is well stocked with attractive flower and shrub beds and feature ornamental trees.