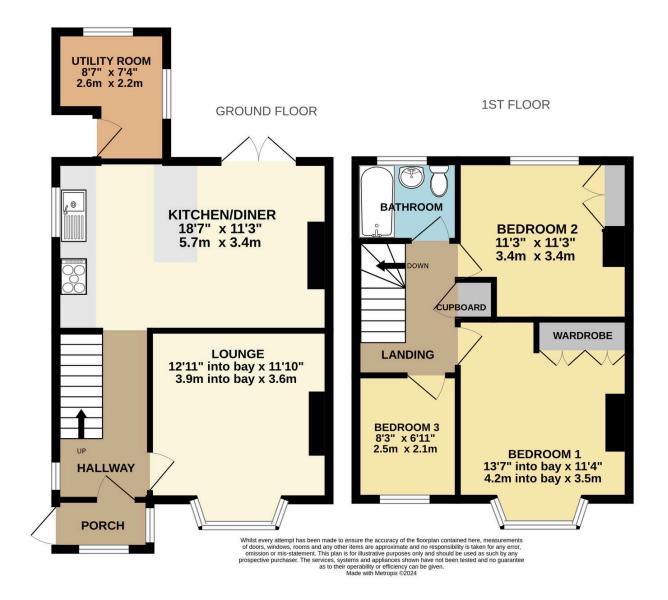

### Frobisher Green, TQ2 6JH

Entrance is via a useful porch through to the welcoming reception hall with stairway to first floor and door to the spacious lounge which is a light and airy room with UPVC double-glazed walk-in bay window with outlook to front. The kitchen/diner is a lovely feature of this property and comes with a matching range of wall, base and drawer units with rolled edge work surfaces and tiled splashbacks, 1½ bowl sink unit with mixer tap, integrated dishwasher and fridge/freezer. The central island comes with storage and would be a great place for family and friends to have a drink and a chat. There is a doubleglazed window to the side and French doors to the garden. A door leads into the utility with plumbing for automatic washing machine, gas boiler and door to the garden.

On the first floor, the master bedroom is a spacious light and airy double bedroom with UPVC double glazed bay window and built-in wardrobe. Bedroom 2 is another light and airy double bedroom with UPVC double glazed window and outlook over the rear garden, builtin wardrobes, shelving and chest of drawers. Bedroom 3 is a good sized single with UPVC double glazed window. The attractively fitted family bathroom completes the first level with panelled bath with shower over, wash hand basin with cupboard under and low-level W/ C.

Outside to the front of the property is a long driveway providing off road parking for several vehicles and leads to a gated access to rear garden. The large rear garden is great for families and enjoys a sunny aspect, being partly laid to two patio areas, one to the front of the garden and the rear you have a decked patio. The garden is well stocked with attractive flower and shrub beds and feature ornamental trees.