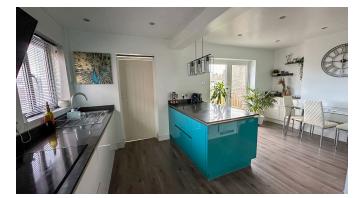

### Frobisher Green, TQ2 6JH

Entrance is via a useful porch through to the welcoming reception hall with stairway to first floor and door to the spacious lounge which is a light and airy room with UPVC double-glazed walk-in bay window with outlook to front. The kitchen/diner is a lovely feature of this property and comes with a matching range of wall, base and drawer units with rolled edge work surfaces and tiled splashbacks, 1½ bowl sink unit with mixer tap, integrated dishwasher and fridge/freezer. The central island comes with storage and would be a great place for family and friends to have a drink and a chat. There is a doubleglazed window to the side and French doors to the garden. A door leads into the utility with plumbing for automatic washing machine, gas boiler and door to the garden.