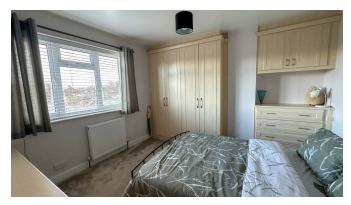

On the first floor, the master bedroom is a spacious light and airy double bedroom with UPVC double glazed bay window and built-in wardrobe. Bedroom 2 is another light and airy double bedroom with UPVC double glazed window and outlook over the rear garden, builtin wardrobes, shelving and chest of drawers. Bedroom 3 is a good sized single with UPVC double glazed window. The attractively fitted family bathroom completes the first level with panelled bath with shower over, wash hand basin with cupboard under and low-level W/ C.