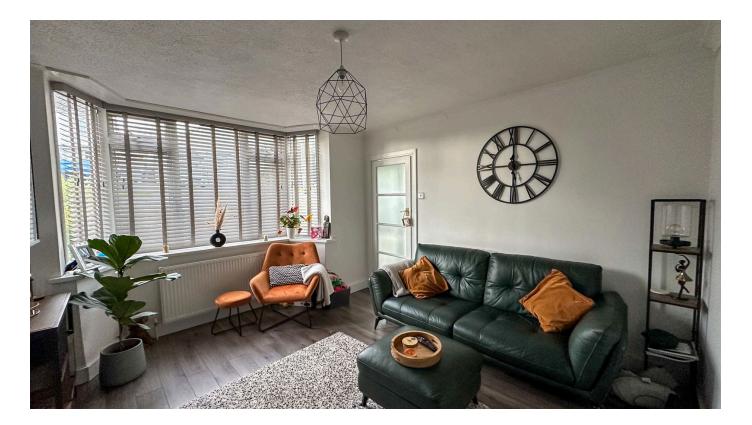

### Frobisher Green, TQ2 6JH

Entrance is via a useful porch through to the welcoming reception hall with stairway to first floor and door to the spacious lounge which is a light and airy room with UPVC double-glazed walk-in bay window with outlook to front. The kitchen/diner is a lovely feature of this property and comes with a matching range of wall, base and drawer units with rolled edge work surfaces and tiled splashbacks, 1½ bowl sink unit with mixer tap, integrated dishwasher and fridge/freezer. The central island comes with storage and would be a great place for family and friends to have a drink and a chat. There is a doubleglazed window to the side and French doors to the garden. A door leads into the utility with plumbing for automatic washing machine, gas boiler and door to the garden.