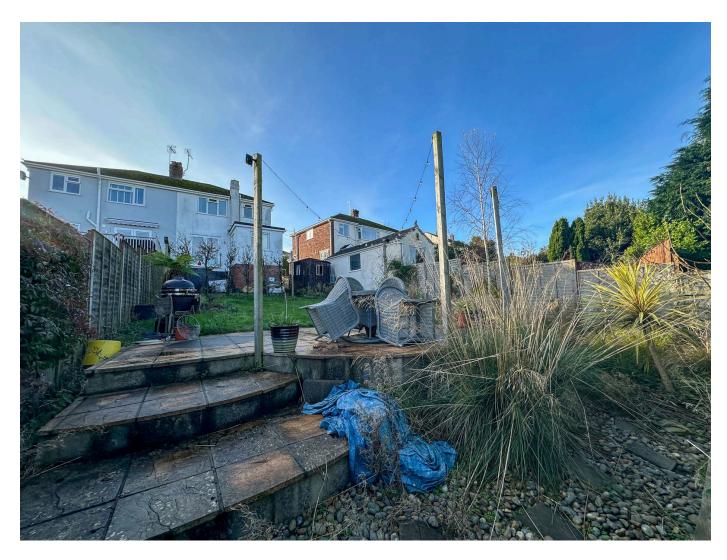

Outside to the front of the property is a long driveway providing off road parking for several vehicles and leads to a gated access to rear garden. The large rear garden is great for families and enjoys a sunny aspect, being partly laid to two patio areas, one to the front of the garden and the rear you have a decked patio. The garden is well stocked with attractive flower and shrub beds and feature ornamental trees.