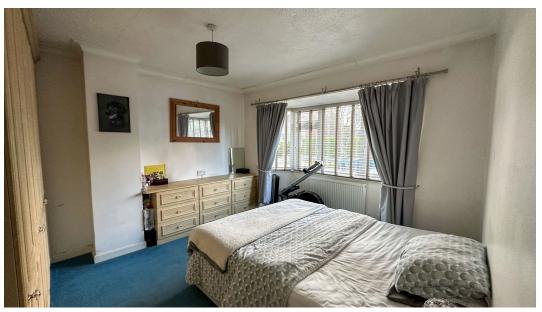

On the first floor, the master bedroom is a spacious light and airy double bedroom with UPVC double glazed bay window and built-in wardrobe. Bedroom 2 is another light and airy double bedroom with UPVC double glazed window and outlook over the rear garden, builtin wardrobes, shelving and chest of drawers. Bedroom 3 is a good sized single with UPVC double glazed window. The attractively fitted family bathroom completes the first level with panelled bath with shower over, wash hand basin with cupboard under and low-level W/ C.