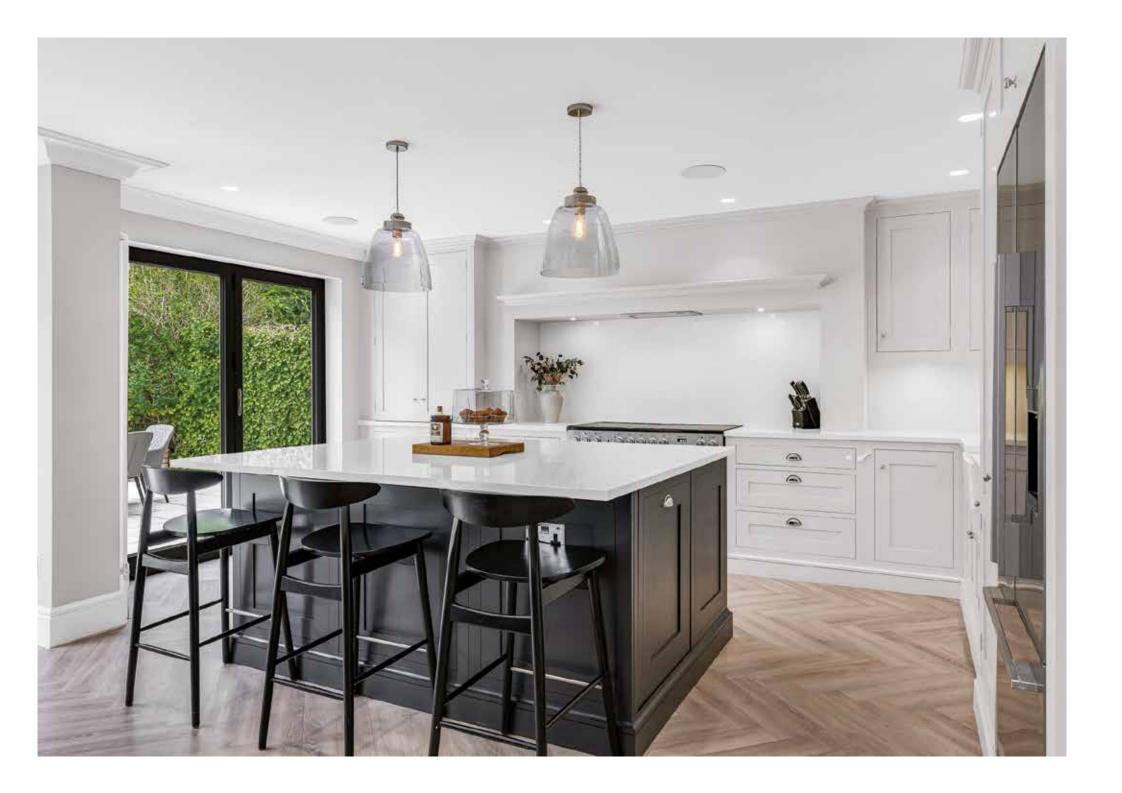

Nestled behind a private gated entrance, at the head of a quiet cul-de-sac within the Hutton Mount estate is this stunning detached home.

Step inside to the welcoming entrance hall which connects the core of the ground floor accommodation. The magnificent Living Room with dual aspect features a coffered ceiling and impressive fireplace. The open plan kitchen, dining & family room has three sets of bi-fold doors to the rear garden, perfect for gatherings. A dedicated large study provides the ideal space for work or quiet reflection. There is a Playroom and ground floor WC.