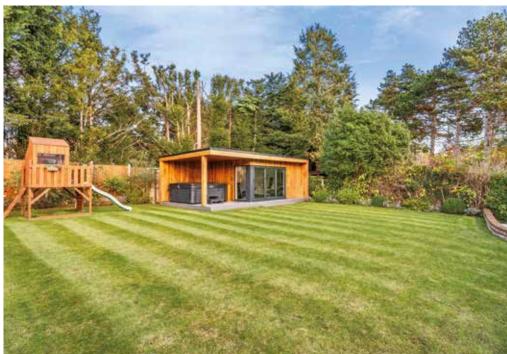

Step outside to the beautifully landscaped rear garden which boasts a large patio area, perfect for outdoor entertaining along with a sprinkler system for the lawn and an irrigation system for the flower beds, ensuring a lush and vibrant outdoor space year-round. An outbuilding currently used as a fully equipped gym sits at the end of the garden and has a covered area over a space currently used for a hot tub.