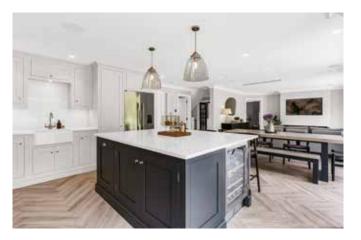

Nestled behind a private gated entrance, at the head of a quiet cul-de-sac within the Hutton Mount estate is this stunning detached home.

Step inside to the welcoming entrance hall which connects the core of the ground floor accommodation. The magnificent Living Room with dual aspect features a coffered ceiling and impressive fireplace. The open plan kitchen, dining & family room has three sets of bi-fold doors to the rear garden, perfect for gatherings. A dedicated large study provides the ideal space for work or quiet reflection. There is a Playroom and ground floor WC.