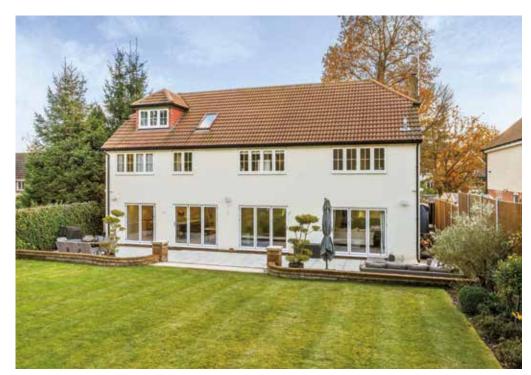

Nestled behind a private gated entrance, at the head of a quiet cul-de-sac within the Hutton Mount estate is this stunning detached home.

Step inside to the welcoming entrance hall which connects the core of the ground floor accommodation. The magnificent Living Room with dual aspect features a coffered ceiling and impressive fireplace. The open plan kitchen, dining & family room has three sets of bi-fold doors to the rear garden, perfect for gatherings. A dedicated large study provides the ideal space for work or quiet reflection. There is a Playroom and ground floor WC.