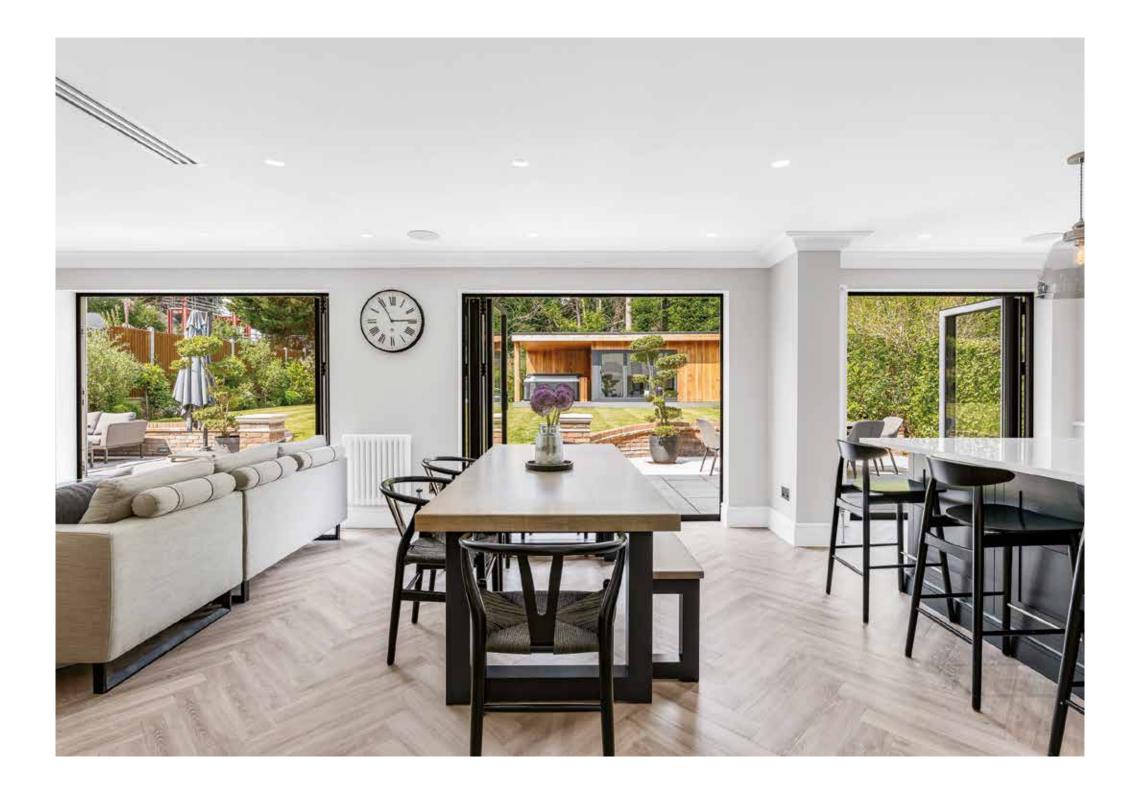

Nestled behind a private gated entrance, at the head of a quiet cul-de-sac within the Hutton Mount estate is this stunning detached home.

Step inside to the welcoming entrance hall which connects the core of the ground floor accommodation. The magnificent Living Room with dual aspect features a coffered ceiling and impressive fireplace. The open plan kitchen, dining & family room has three sets of bi-fold doors to the rear garden, perfect for gatherings. A dedicated large study provides the ideal space for work or quiet reflection. There is a Playroom and ground floor WC.

Step outside to the beautifully landscaped rear garden which boasts a large patio area, perfect for outdoor entertaining along with a sprinkler system for the lawn and an irrigation system for the flower beds, ensuring a lush and vibrant outdoor space year-round. An outbuilding currently used as a fully equipped gym sits at the end of the garden and has a covered area over a space currently used for a hot tub.