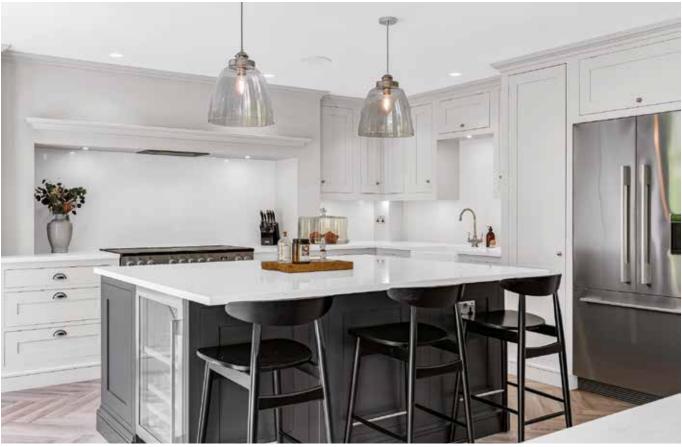

Nestled behind a private gated entrance, at the head of a quiet cul-de-sac within the Hutton Mount estate is this stunning detached home.

Step inside to the welcoming entrance hall which connects the core of the ground floor accommodation. The magnificent Living Room with dual aspect features a coffered ceiling and impressive fireplace. The open plan kitchen, dining & family room has three sets of bi-fold doors to the rear garden, perfect for gatherings. A dedicated large study provides the ideal space for work or quiet reflection. There is a Playroom and ground floor WC.