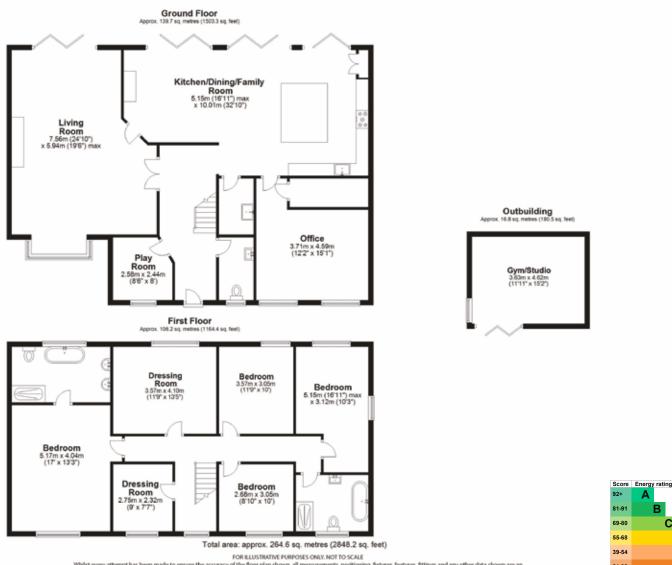

Nestled behind a private gated entrance, at the head of a quiet cul-de-sac within the Hutton Mount estate is this stunning detached home.

Step inside to the welcoming entrance hall which connects the core of the ground floor accommodation. The magnificent Living Room with dual aspect features a coffered ceiling and impressive fireplace. The open plan kitchen, dining & family room has three sets of bi-fold doors to the rear garden, perfect for gatherings. A dedicated large study provides the ideal space for work or quiet reflection. There is a Playroom and ground floor WC.

The first floor features a large principal bedroom with a generous ensuite bathroom and is adjacent from the hallway to two sizeable dressing rooms (could be used as further bedrooms if required). There are three further well-proportioned bedrooms served by a large modern family bathroom.

Council Tax Band: G Tenure: Freehold FOR ILLUSTRATIVE PURPOSES ONLY. NOT TO SCALE

Whilst every attempt has been made to ensure the accuracy of the floor plan shown, all measurements, positioning, fixtures, features, fittings and any other data shown are an approximate interpretation for illustrative purposes only and are not to scale. No responsibility is taken for any error, omission, miss-statement or use of data shown.