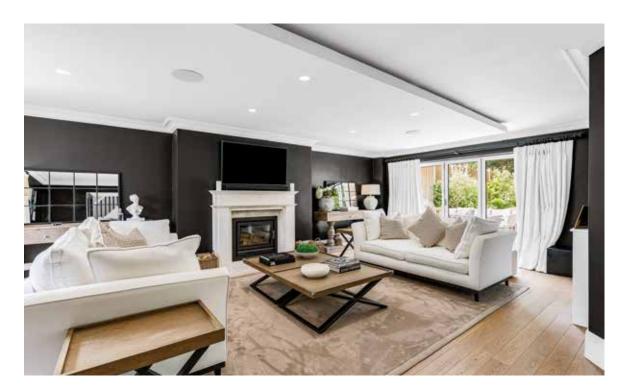

Nestled behind a private gated entrance, at the head of a quiet cul-de-sac within the Hutton Mount estate is this stunning detached home.

Step inside to the welcoming entrance hall which connects the core of the ground floor accommodation. The magnificent Living Room with dual aspect features a coffered ceiling and impressive fireplace. The open plan kitchen, dining & family room has three sets of bi-fold doors to the rear garden, perfect for gatherings. A dedicated large study provides the ideal space for work or quiet reflection. There is a Playroom and ground floor WC.