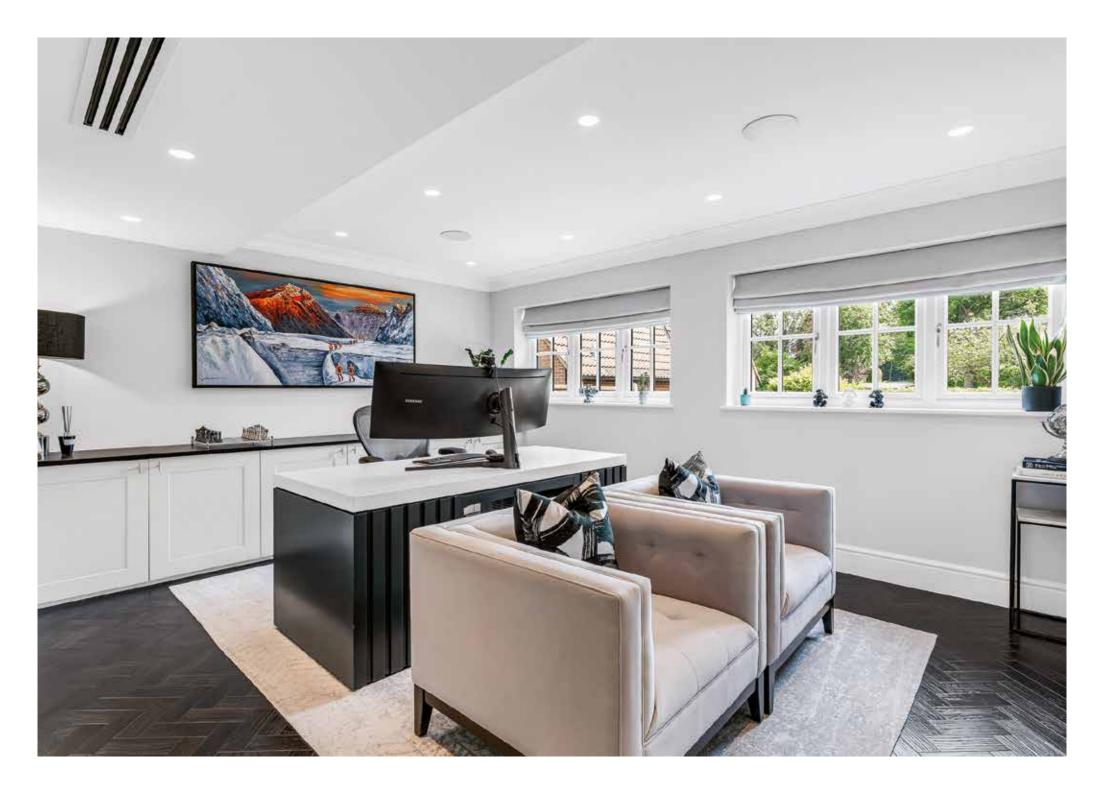

Nestled behind a private gated entrance, at the head of a quiet cul-de-sac within the Hutton Mount estate is this stunning detached home.

Step inside to the welcoming entrance hall which connects the core of the ground floor accommodation. The magnificent Living Room with dual aspect features a coffered ceiling and impressive fireplace. The open plan kitchen, dining & family room has three sets of bi-fold doors to the rear garden, perfect for gatherings. A dedicated large study provides the ideal space for work or quiet reflection. There is a Playroom and ground floor WC.