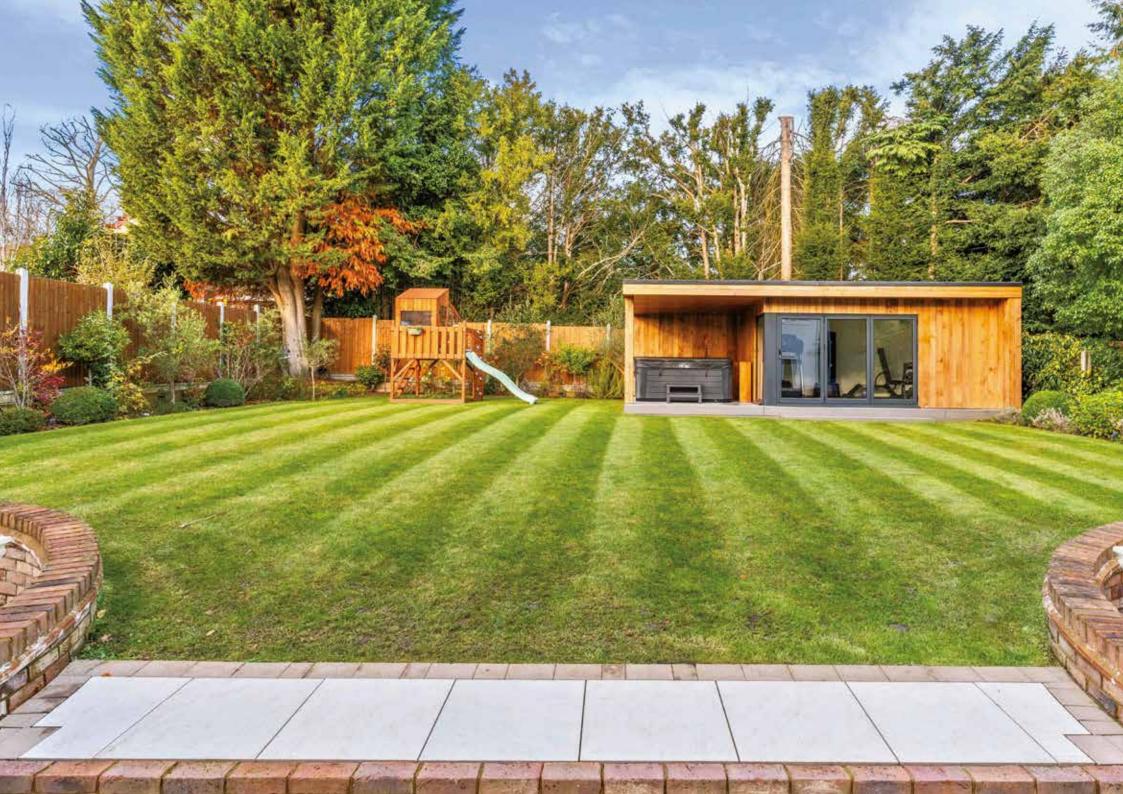

Step outside to the beautifully landscaped rear garden which boasts a large patio area, perfect for outdoor entertaining along with a sprinkler system for the lawn and an irrigation system for the flower beds, ensuring a lush and vibrant outdoor space year-round. An outbuilding currently used as a fully equipped gym sits at the end of the garden and has a covered area over a space currently used for a hot tub.