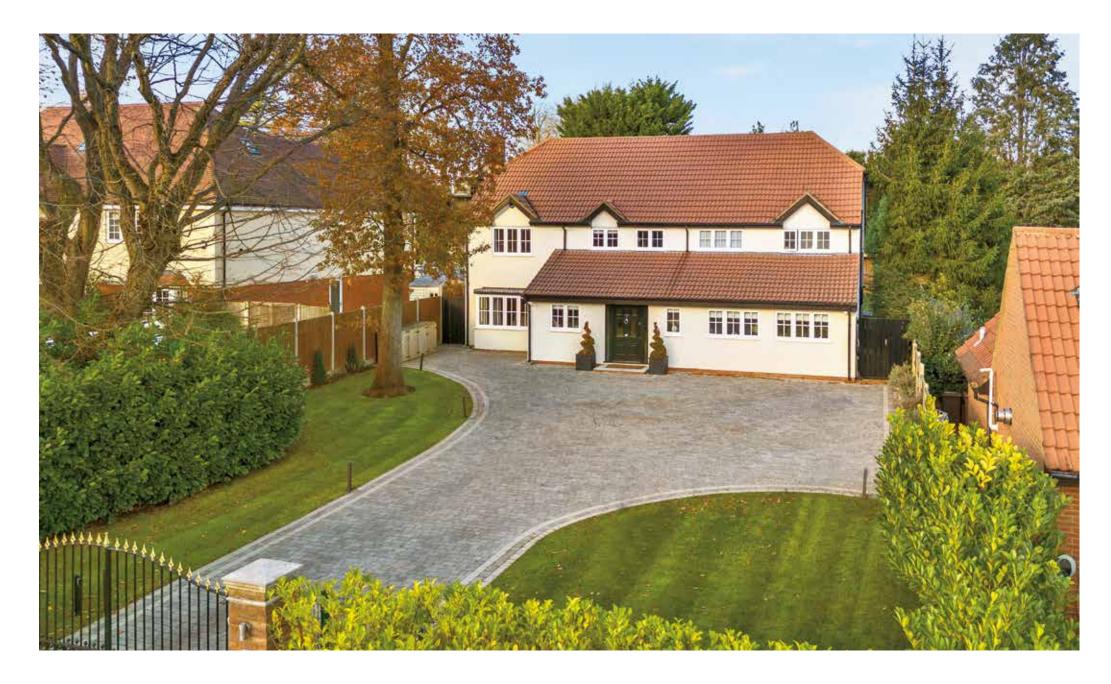

## 44 LONGAFORD WAY

### KEY FEATURES

Situated towards the head of a quiet cul-de-sac within the Hutton Mount Estate this modern home is presented to a very high standard and offers approx. 2850sq ft of luxury living space ideally suited to modern family life.

Nestled behind a private gated entrance, at the head of a quiet cul-de-sac within the Hutton Mount estate is this stunning detached home.

Step inside to the welcoming entrance hall which connects the core of the ground floor accommodation. The magnificent Living Room with dual aspect features a coffered ceiling and impressive fireplace. The open plan kitchen, dining & family room has three sets of bi-fold doors to the rear garden, perfect for gatherings. A dedicated large study provides the ideal space for work or quiet reflection. There is a Playroom and ground floor WC.