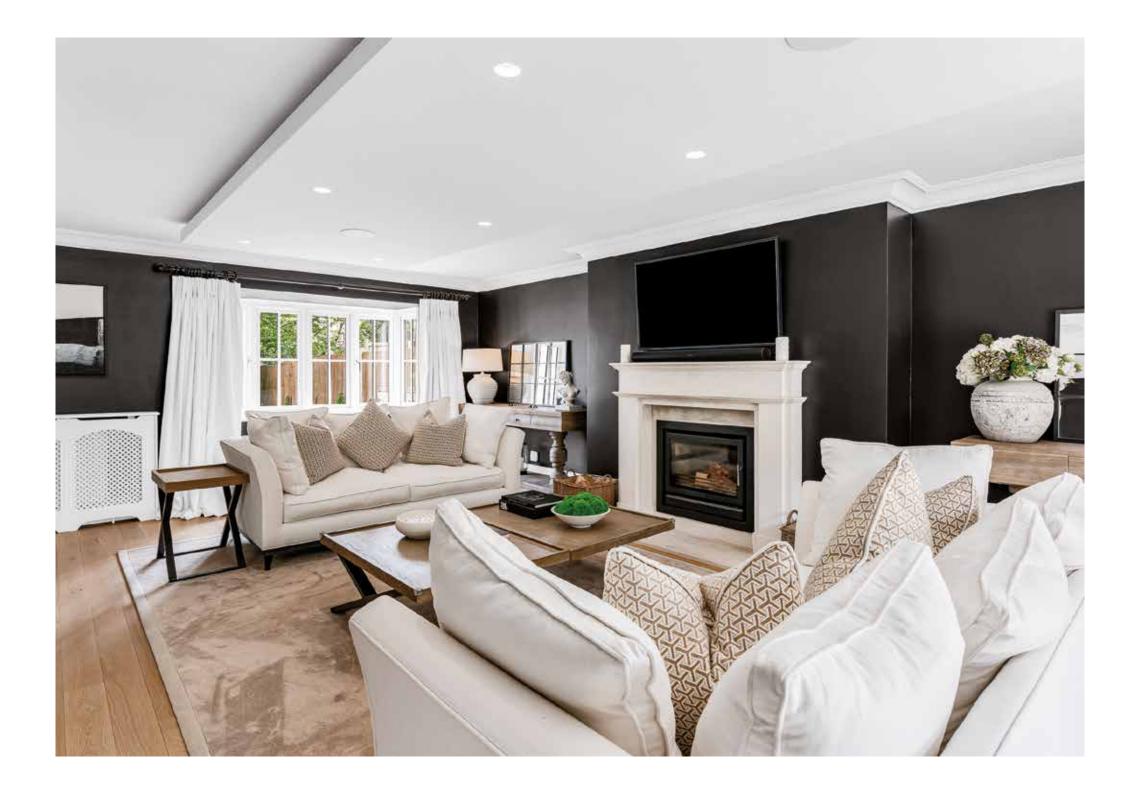

Nestled behind a private gated entrance, at the head of a quiet cul-de-sac within the Hutton Mount estate is this stunning detached home.

Step inside to the welcoming entrance hall which connects the core of the ground floor accommodation. The magnificent Living Room with dual aspect features a coffered ceiling and impressive fireplace. The open plan kitchen, dining & family room has three sets of bi-fold doors to the rear garden, perfect for gatherings. A dedicated large study provides the ideal space for work or quiet reflection. There is a Playroom and ground floor WC.

This home has been fitted to an exacting standard and benefits from a number of state-of-the-art technology and infrastructure features including air conditioning to a number of rooms, a comprehensive security alarm with audio/visual recording and integrated sound and media to principal areas.