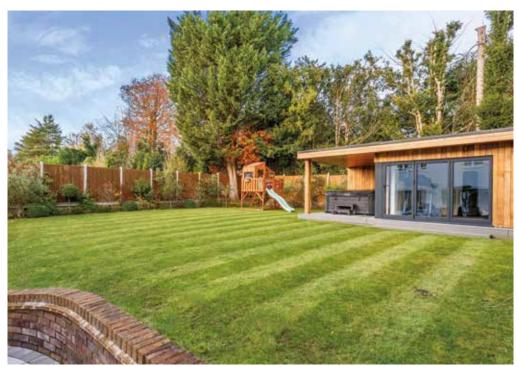

Step outside to the beautifully landscaped rear garden which boasts a large patio area, perfect for outdoor entertaining along with a sprinkler system for the lawn and an irrigation system for the flower beds, ensuring a lush and vibrant outdoor space year-round. An outbuilding currently used as a fully equipped gym sits at the end of the garden and has a covered area over a space currently used for a hot tub.