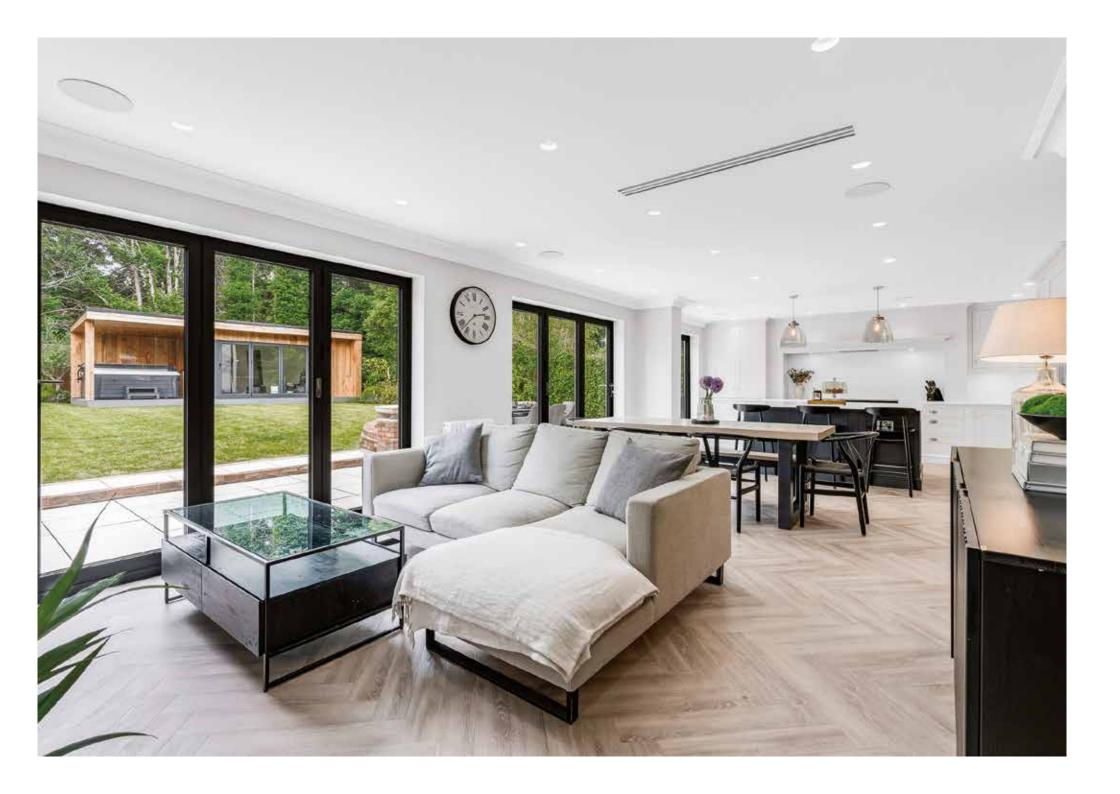

Nestled behind a private gated entrance, at the head of a quiet cul-de-sac within the Hutton Mount estate is this stunning detached home.

Step inside to the welcoming entrance hall which connects the core of the ground floor accommodation. The magnificent Living Room with dual aspect features a coffered ceiling and impressive fireplace. The open plan kitchen, dining & family room has three sets of bi-fold doors to the rear garden, perfect for gatherings. A dedicated large study provides the ideal space for work or quiet reflection. There is a Playroom and ground floor WC.

Step outside to the beautifully landscaped rear garden which boasts a large patio area, perfect for outdoor entertaining along with a sprinkler system for the lawn and an irrigation system for the flower beds, ensuring a lush and vibrant outdoor space year-round. An outbuilding currently used as a fully equipped gym sits at the end of the garden and has a covered area over a space currently used for a hot tub.