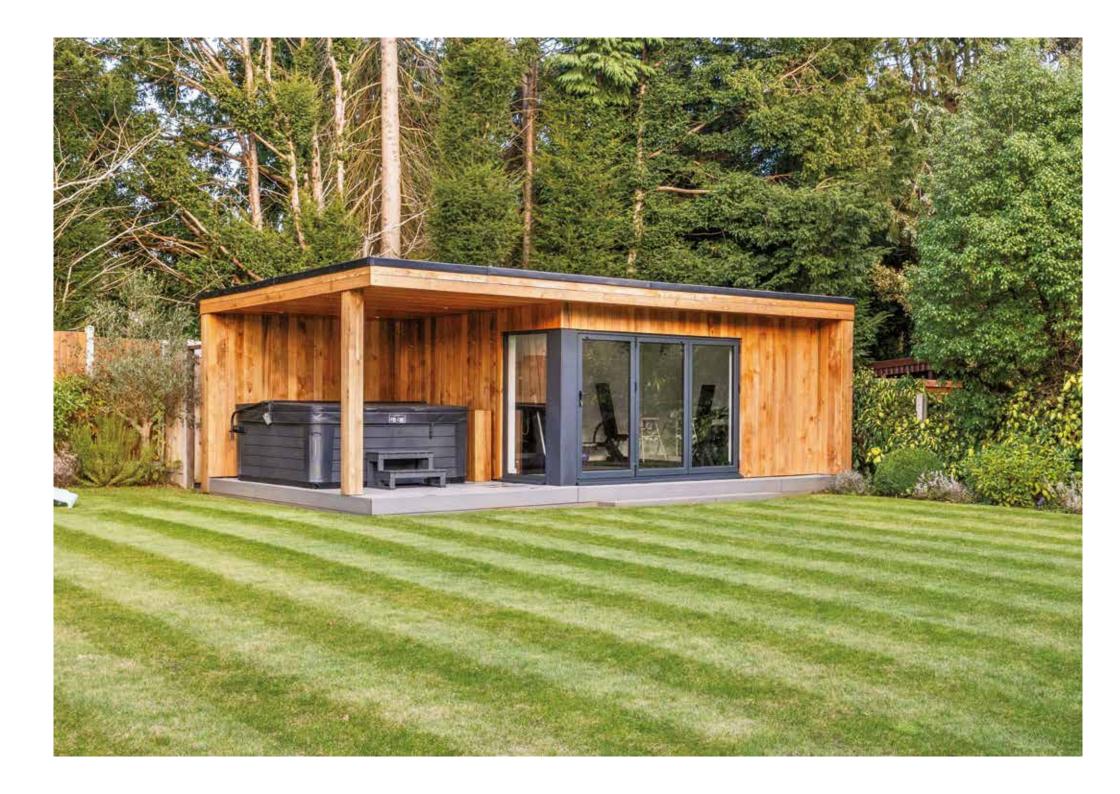

Step outside to the beautifully landscaped rear garden which boasts a large patio area, perfect for outdoor entertaining along with a sprinkler system for the lawn and an irrigation system for the flower beds, ensuring a lush and vibrant outdoor space year-round. An outbuilding currently used as a fully equipped gym sits at the end of the garden and has a covered area over a space currently used for a hot tub.