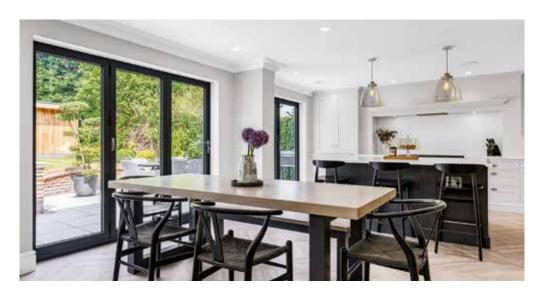

Nestled behind a private gated entrance, at the head of a quiet cul-de-sac within the Hutton Mount estate is this stunning detached home.

Step inside to the welcoming entrance hall which connects the core of the ground floor accommodation. The magnificent Living Room with dual aspect features a coffered ceiling and impressive fireplace. The open plan kitchen, dining & family room has three sets of bi-fold doors to the rear garden, perfect for gatherings. A dedicated large study provides the ideal space for work or quiet reflection. There is a Playroom and ground floor WC.

Step outside to the beautifully landscaped rear garden which boasts a large patio area, perfect for outdoor entertaining along with a sprinkler system for the lawn and an irrigation system for the flower beds, ensuring a lush and vibrant outdoor space year-round. An outbuilding currently used as a fully equipped gym sits at the end of the garden and has a covered area over a space currently used for a hot tub.