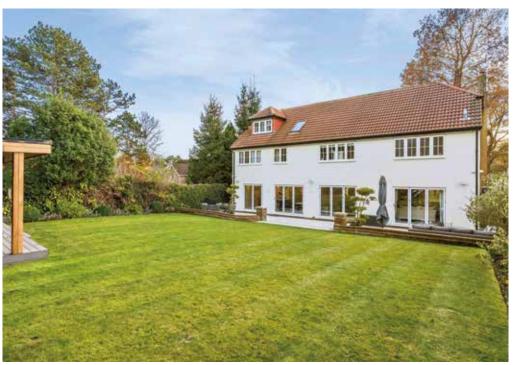

Nestled behind a private gated entrance, at the head of a quiet cul-de-sac within the Hutton Mount estate is this stunning detached home.

Step inside to the welcoming entrance hall which connects the core of the ground floor accommodation. The magnificent Living Room with dual aspect features a coffered ceiling and impressive fireplace. The open plan kitchen, dining & family room has three sets of bi-fold doors to the rear garden, perfect for gatherings. A dedicated large study provides the ideal space for work or quiet reflection. There is a Playroom and ground floor WC.