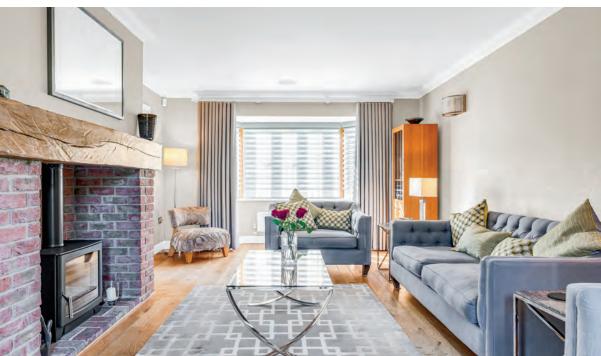

Step into 4 Moreton Gate, a remarkable, spacious family home offering a harmonious blend of contemporary comfort and characterful charm. Upon entering, you are welcomed into a spacious reception hall that provides access to the downstairs living accommodation. To the left is an expansive living room boasting a bay window, feature fireplace and access to the rear garden via French doors. Adjacent to the living room is a formal dining room which also leads to a generously sized kitchen/breakfast room, featuring ample workspace, centre island, and access to the rear garden via double doors. The ground floor also benefits from a further reception room, current utilised as a study. A utility room providing additional storage and laundry facilities and convenience WC complete the ground floor.