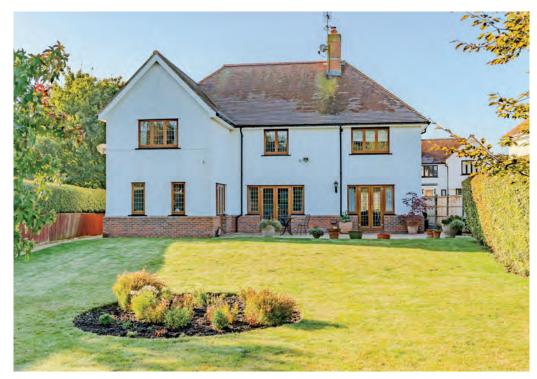

## 4 Moreton Gates

An impressive five-bedroom detached home, located in the charming village of Moreton, Ongar within a quiet, private enclave of four houses. This property offers an expansive living space perfect for family life and entertaining spanning over 2580 sq. feet, including a detached garage, and positioned on a generous plot with secluded, mature rear garden.

Step into 4 Moreton Gate, a remarkable, spacious family home offering a harmonious blend of contemporary comfort and characterful charm. Upon entering, you are welcomed into a spacious reception hall that provides access to the downstairs living accommodation. To the left is an expansive living room boasting a bay window, feature fireplace and access to the rear garden via French doors. Adjacent to the living room is a formal dining room which also leads to a generously sized kitchen/breakfast room, featuring ample workspace, centre island, and access to the rear garden via double doors. The ground floor also benefits from a further reception room, current utilised as a study. A utility room providing additional storage and laundry facilities and convenience WC complete the ground floor.