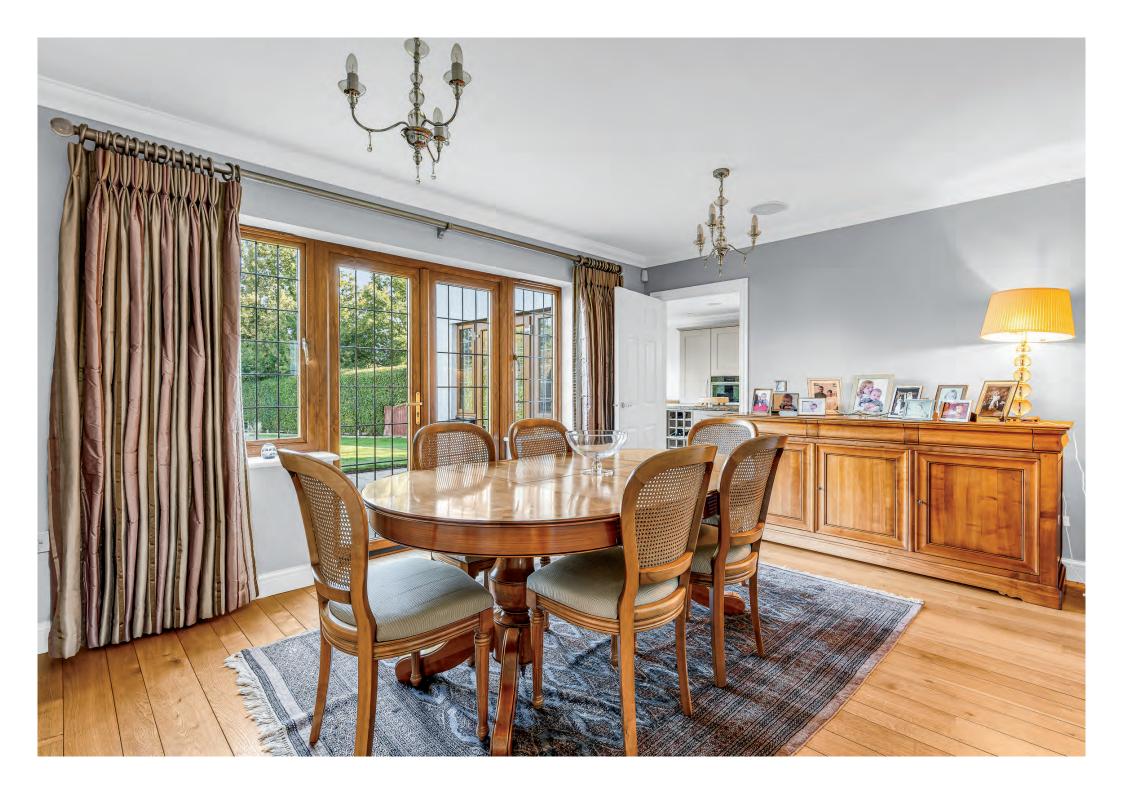

Step into 4 Moreton Gate, a remarkable, spacious family home offering a harmonious blend of contemporary comfort and characterful charm. Upon entering, you are welcomed into a spacious reception hall that provides access to the downstairs living accommodation. To the left is an expansive living room boasting a bay window, feature fireplace and access to the rear garden via French doors. Adjacent to the living room is a formal dining room which also leads to a generously sized kitchen/breakfast room, featuring ample workspace, centre island, and access to the rear garden via double doors. The ground floor also benefits from a further reception room, current utilised as a study. A utility room providing additional storage and laundry facilities and convenience WC complete the ground floor.