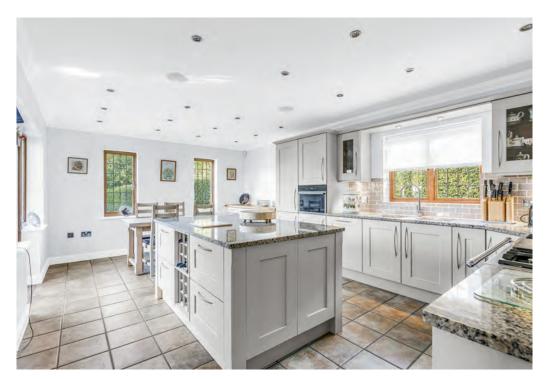

Step into 4 Moreton Gate, a remarkable, spacious family home offering a harmonious blend of contemporary comfort and characterful charm. Upon entering, you are welcomed into a spacious reception hall that provides access to the downstairs living accommodation. To the left is an expansive living room boasting a bay window, feature fireplace and access to the rear garden via French doors. Adjacent to the living room is a formal dining room which also leads to a generously sized kitchen/breakfast room, featuring ample workspace, centre island, and access to the rear garden via double doors. The ground floor also benefits from a further reception room, current utilised as a study. A utility room providing additional storage and laundry facilities and convenience WC complete the ground floor.