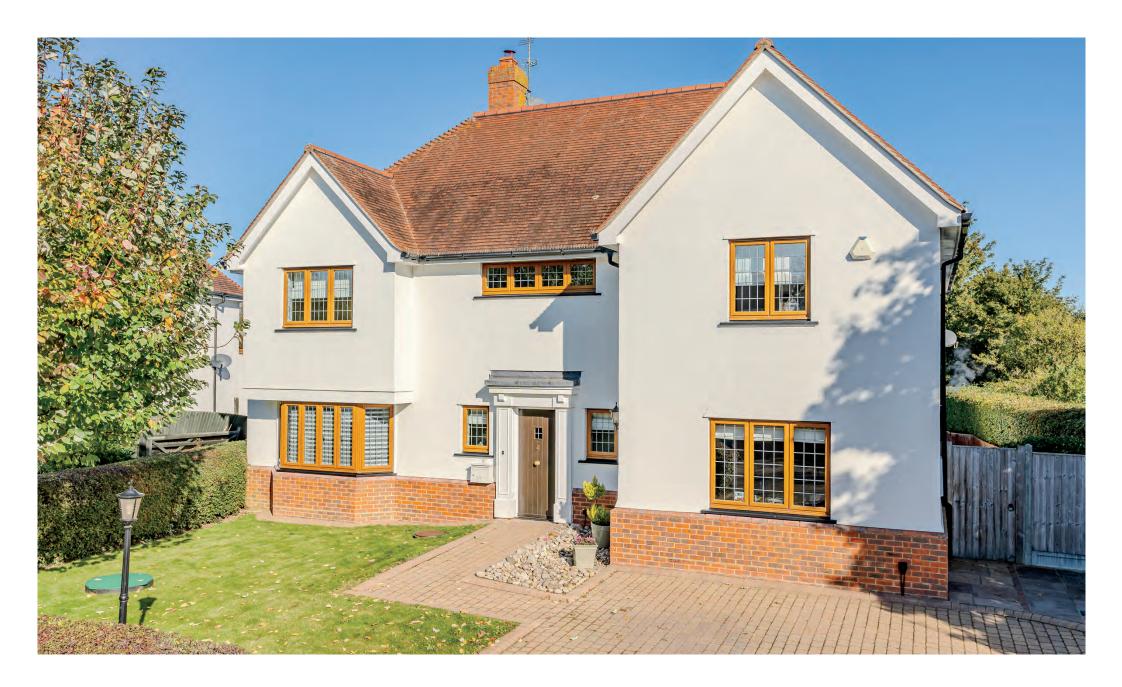

## 4 Moreton Gates

An impressive five-bedroom detached home, located in the charming village of Moreton, Ongar within a quiet, private enclave of four houses. This property offers an expansive living space perfect for family life and entertaining spanning over 2580 sq. feet, including a detached garage, and positioned on a generous plot with secluded, mature rear garden.

### 4 Moreton Gates

Step outside to a beautifully landscaped, substantial plot, featuring a landscaped rear garden ideal for outdoor entertaining or simply enjoying a peaceful retreat. The beautifully maintained garden offers a large patio, lawned space and range of hedges, mature trees and shrubbery in abundance. The front of the property boasts a paved driveway presenting ample parking and a double, detached garage, alongside a large lawned garden and mature tree offering seclusion and privacy.