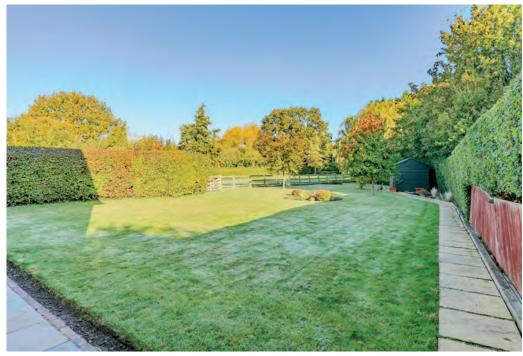

### 4 Moreton Gates

Step outside to a beautifully landscaped, substantial plot, featuring a landscaped rear garden ideal for outdoor entertaining or simply enjoying a peaceful retreat. The beautifully maintained garden offers a large patio, lawned space and range of hedges, mature trees and shrubbery in abundance. The front of the property boasts a paved driveway presenting ample parking and a double, detached garage, alongside a large lawned garden and mature tree offering seclusion and privacy.