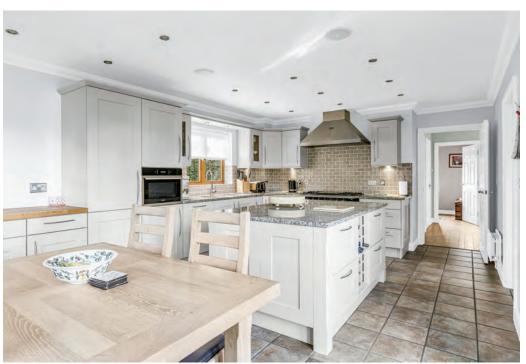

Step into 4 Moreton Gate, a remarkable, spacious family home offering a harmonious blend of contemporary comfort and characterful charm. Upon entering, you are welcomed into a spacious reception hall that provides access to the downstairs living accommodation. To the left is an expansive living room boasting a bay window, feature fireplace and access to the rear garden via French doors. Adjacent to the living room is a formal dining room which also leads to a generously sized kitchen/breakfast room, featuring ample workspace, centre island, and access to the rear garden via double doors. The ground floor also benefits from a further reception room, current utilised as a study. A utility room providing additional storage and laundry facilities and convenience WC complete the ground floor.