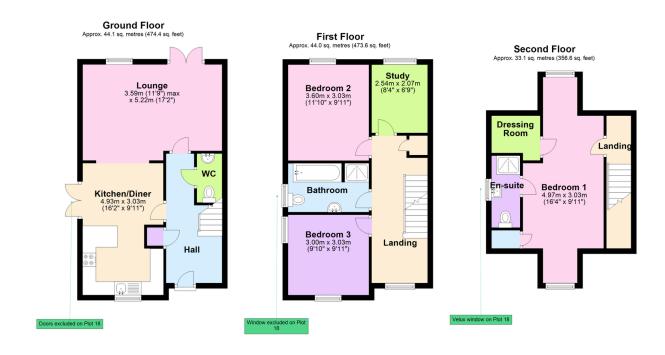

he highest of standards and comes complete with professionally designed kitchen with Quartz worktops, integrated appliances, solar panels, ground floor under floor heating and ducting for EV charging point. Contact us now to arrange your viewing of this stunning brand new home. Predicted EPC B 89











## www.millingtontunnicliff.co.uk

## **Key Features**

- Brand New Three Storey Homes
- Beautiful Fitted Kitchens With Quartz Worktops
- Under Floor Heating To The Ground Floor With LVT Flooring
- Family Bathroom & En-Suite
- · Far Reaching Views Towards Brent Hill

- Lounge With French Doors Opening Onto The Garden
- Integrated Appliances
- · Three Bedrooms & Study
- Allocated Parking With Ducting For EV Charging Points
- Please Contact The Office For More Information On These Homes



Total area: approx. 121.2 sq. metres (1304.7 sq. feet)