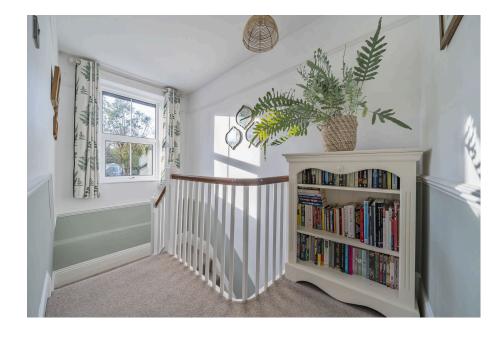

- · Fabulous Kitchen/Breakfast **Room Extension**
- Study
- · Upvc Double Glazing
- Backing Onto Sherford Parkland
- Director Of Millington Tunnicliff

A charming 3 bedroom character cottage, set on the edge of Elburton, backing onto Sherford Parkland. The house offers a wealth of period features to include stripped pine internal doors, picture and dado rails and modern benefits to include Upvc double glazing, gas central heating, two wood burners and modern integrated kitchen and bathroom. There is an entrance hall, living room, study, dining room and glorious extended kitchen/breakfast room with Bi fold doors on the ground floor, together with landing, the 3 bedrooms and 4 piece bathroom suite on the upper floor. There is off road parking at front and a southerly facing rear garden and paved patio. EPC D 66.