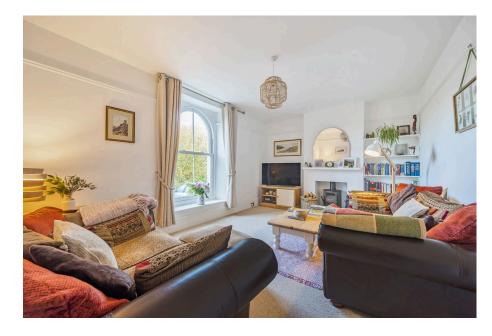

- · Fabulous Kitchen/Breakfast **Room Extension**
- Study
- · Upvc Double Glazing
- Backing Onto Sherford Parkland
- Director Of Millington Tunnicliff

A charming 3 bedroom character cottage, set on the edge of Elburton, backing onto Sherford Parkland. The house offers a wealth of period features to include stripped pine internal doors, picture and dado rails and modern benefits to include Upvc double glazing, gas central heating, two wood burners and modern integrated kitchen and bathroom. There is an entrance hall, living room, study, dining room and glorious extended kitchen/breakfast room with Bi fold doors on the ground floor, together with landing, the 3 bedrooms and 4 piece bathroom suite on the upper floor. There is off road parking at front and a southerly facing rear garden and paved patio. EPC D 66.