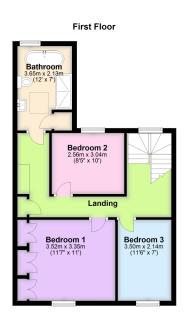

- · Fabulous Kitchen/Breakfast **Room Extension**
- Study
- · Upvc Double Glazing
- Backing Onto Sherford Parkland
- Director Of Millington Tunnicliff

A charming 3 bedroom character cottage, set on the edge of Elburton, backing onto Sherford Parkland. The house offers a wealth of period features to include stripped pine internal doors, picture and dado rails and modern benefits to include Upvc double glazing, gas central heating, two wood burners and modern integrated kitchen and bathroom. There is an entrance hall, living room, study, dining room and glorious extended kitchen/breakfast room with Bi fold doors on the ground floor, together with landing, the 3 bedrooms and 4 piece bathroom suite on the upper floor. There is off road parking at front and a southerly facing rear garden and paved patio. EPC D 66.