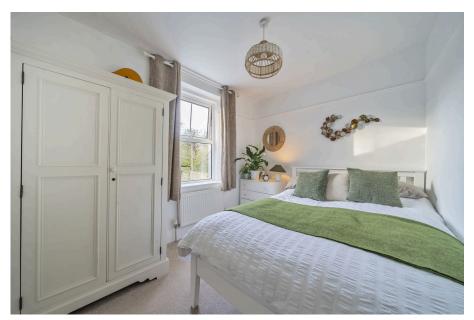

## MILLINGTON TUNNICLIFF

- 3 Bedroom Character Cottage
- ullet 4 Piece Bathroom Suite With ullet 2 Reception Rooms And Claw Foot Bath
- Two Wood Burners
- · Gas Central Heating
- Double Width Car Hardstand Please Note The Seller Is A At Front