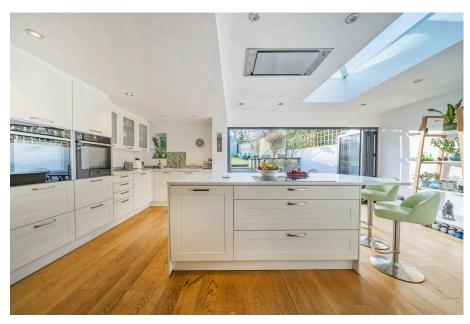

- · Fabulous Kitchen/Breakfast **Room Extension**
- Study
- · Upvc Double Glazing
- Backing Onto Sherford Parkland
- Director Of Millington Tunnicliff

A charming 3 bedroom character cottage, set on the edge of Elburton, backing onto Sherford Parkland. The house offers a wealth of period features to include stripped pine internal doors, picture and dado rails and modern benefits to include Upvc double glazing, gas central heating, two wood burners and modern integrated kitchen and bathroom. There is an entrance hall, living room, study, dining room and glorious extended kitchen/breakfast room with Bi fold doors on the ground floor, together with landing, the 3 bedrooms and 4 piece bathroom suite on the upper floor. There is off road parking at front and a southerly facing rear garden and paved patio. EPC D 66.