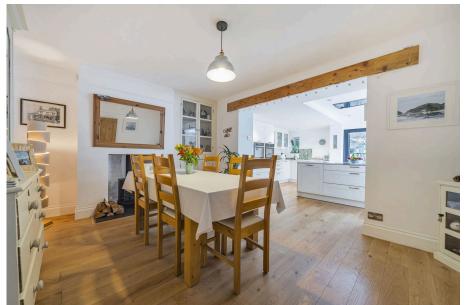

- · Fabulous Kitchen/Breakfast **Room Extension**
- Study
- · Upvc Double Glazing
- Backing Onto Sherford Parkland
- Director Of Millington Tunnicliff

A charming 3 bedroom character cottage, set on the edge of Elburton, backing onto Sherford Parkland. The house offers a wealth of period features to include stripped pine internal doors, picture and dado rails and modern benefits to include Upvc double glazing, gas central heating, two wood burners and modern integrated kitchen and bathroom. There is an entrance hall, living room, study, dining room and glorious extended kitchen/breakfast room with Bi fold doors on the ground floor, together with landing, the 3 bedrooms and 4 piece bathroom suite on the upper floor. There is off road parking at front and a southerly facing rear garden and paved patio. EPC D 66.