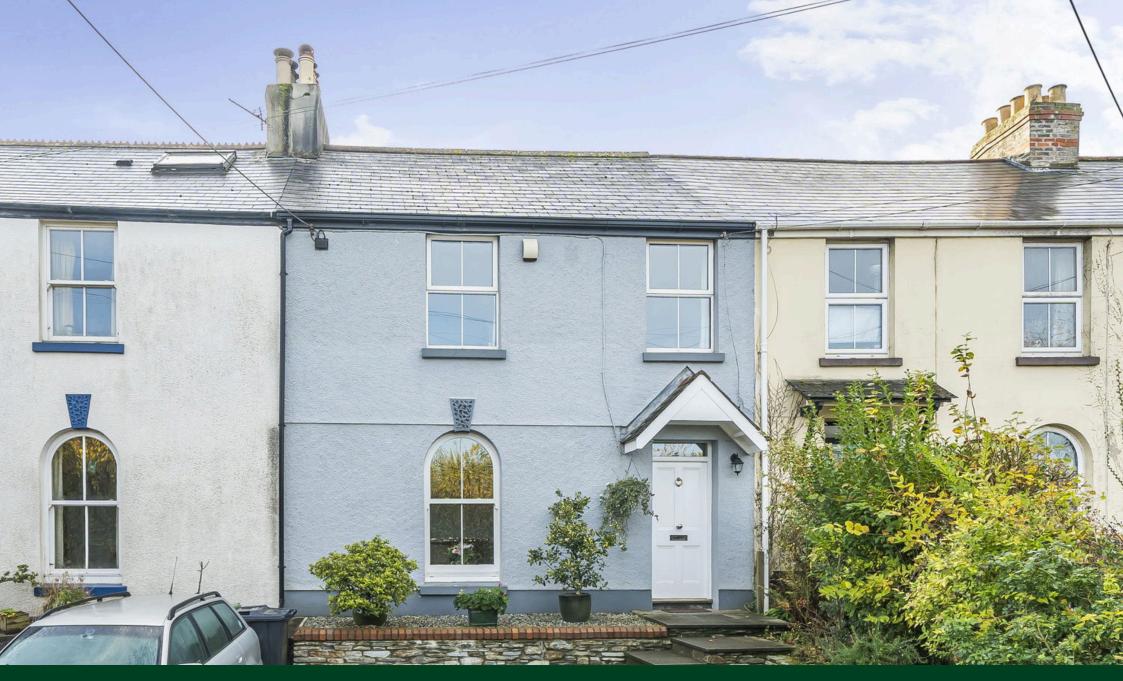

## MILLINGTON TUNNICLIFF

- 3 Bedroom Character Cottage
- ullet 4 Piece Bathroom Suite With ullet 2 Reception Rooms And Claw Foot Bath
- Two Wood Burners
- · Gas Central Heating
- Double Width Car Hardstand Please Note The Seller Is A At Front

- · Fabulous Kitchen/Breakfast **Room Extension**
- Study
- · Upvc Double Glazing
- Backing Onto Sherford Parkland
- Director Of Millington Tunnicliff

A charming 3 bedroom character cottage, set on the edge of Elburton, backing onto Sherford Parkland. The house offers a wealth of period features to include stripped pine internal doors, picture and dado rails and modern benefits to include Upvc double glazing, gas central heating, two wood burners and modern integrated kitchen and bathroom. There is an entrance hall, living room, study, dining room and glorious extended kitchen/breakfast room with Bi fold doors on the ground floor, together with landing, the 3 bedrooms and 4 piece bathroom suite on the upper floor. There is off road parking at front and a southerly facing rear garden and paved patio. EPC D 66.