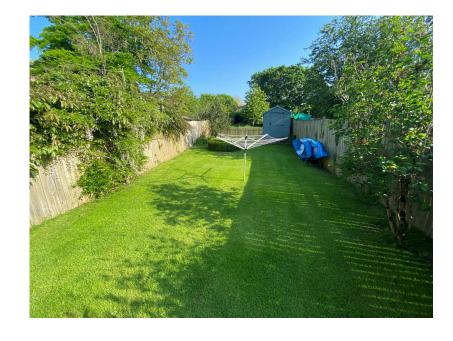

- · Fabulous Kitchen/Breakfast **Room Extension**
- Study
- · Upvc Double Glazing
- Backing Onto Sherford Parkland
- Director Of Millington Tunnicliff

A charming 3 bedroom character cottage, set on the edge of Elburton, backing onto Sherford Parkland. The house offers a wealth of period features to include stripped pine internal doors, picture and dado rails and modern benefits to include Upvc double glazing, gas central heating, two wood burners and modern integrated kitchen and bathroom. There is an entrance hall, living room, study, dining room and glorious extended kitchen/breakfast room with Bi fold doors on the ground floor, together with landing, the 3 bedrooms and 4 piece bathroom suite on the upper floor. There is off road parking at front and a southerly facing rear garden and paved patio. EPC D 66.