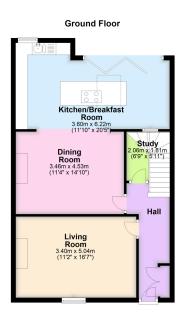

- · Fabulous Kitchen/Breakfast **Room Extension**
- Study
- · Upvc Double Glazing
- Backing Onto Sherford Parkland
- Director Of Millington Tunnicliff

A charming 3 bedroom character cottage, set on the edge of Elburton, backing onto Sherford Parkland. The house offers a wealth of period features to include stripped pine internal doors, picture and dado rails and modern benefits to include Upvc double glazing, gas central heating, two wood burners and modern integrated kitchen and bathroom. There is an entrance hall, living room, study, dining room and glorious extended kitchen/breakfast room with Bi fold doors on the ground floor, together with landing, the 3 bedrooms and 4 piece bathroom suite on the upper floor. There is off road parking at front and a southerly facing rear garden and paved patio. EPC D 66.