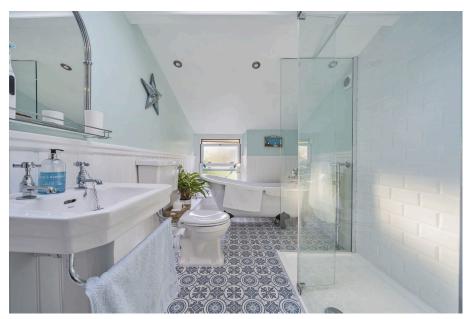

## MILLINGTON TUNNICLIFF

- 3 Bedroom Character Cottage
- ullet 4 Piece Bathroom Suite With ullet 2 Reception Rooms And Claw Foot Bath
- Two Wood Burners
- · Gas Central Heating
- Double Width Car Hardstand Please Note The Seller Is A At Front

- · Fabulous Kitchen/Breakfast **Room Extension**
- Study
- · Upvc Double Glazing
- Backing Onto Sherford Parkland
- Director Of Millington Tunnicliff

A charming 3 bedroom character cottage, set on the edge of Elburton, backing onto Sherford Parkland. The house offers a wealth of period features to include stripped pine internal doors, picture and dado rails and modern benefits to include Upvc double glazing, gas central heating, two wood burners and modern integrated kitchen and bathroom. There is an entrance hall, living room, study, dining room and glorious extended kitchen/breakfast room with Bi fold doors on the ground floor, together with landing, the 3 bedrooms and 4 piece bathroom suite on the upper floor. There is off road parking at front and a southerly facing rear garden and paved patio. EPC D 66.