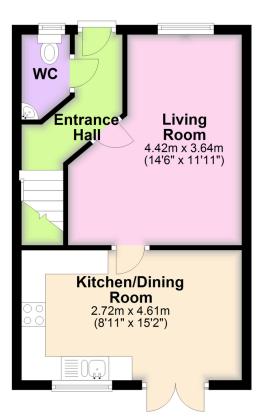

# Drake Avenue, Ivybridge, PL21 9FW

Guide Price £279.000

A brick built 3 bedroom mid terraced house located within this popular estate on the western side of lyybridge. The accommodation comprises an entrance hall, cloakroom, living room and modern integrated kitchen/diner on the ground floor, together with landing, the 3 bedrooms, en suite shower room and bathroom on the upper floor. The house is Upvc double glazed and gas centrally heated. Externally there is a twin car hardstand at front, an enclosed garden and home office at rear. No chain, EPC B 84.

#### **Ground Floor**