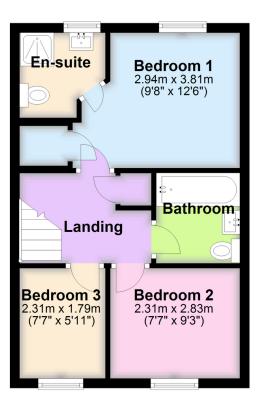

# Drake Avenue, Ivybridge, PL21 9FW

Guide Price £279.000

A brick built 3 bedroom mid terraced house located within this popular estate on the western side of lyybridge. The accommodation comprises an entrance hall, cloakroom, living room and modern integrated kitchen/diner on the ground floor, together with landing, the 3 bedrooms, en suite shower room and bathroom on the upper floor. The house is Upvc double glazed and gas centrally heated. Externally there is a twin car hardstand at front, an enclosed garden and home office at rear. No chain, EPC B 84.

#### **First Floor**