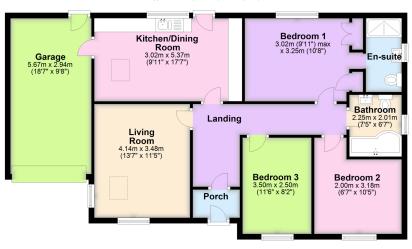

## **Ground Floor**

Approx. 101.2 sq. metres (1089.8 sq. feet)

Total area: approx. 101.2 sq. metres (1089.8 sq. feet)

01752 896020 | info@millingtontunnicliff.co.uk | 19 Fore Street, Ivybridge, Devon, PL21 9AB