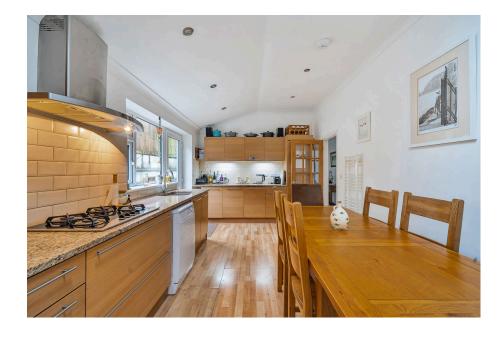

No Chain

 Private Tucked Away Location

A 3 bedroom detached bungalow, enjoying a secluded position, tucked away at the top of a private driveway with garage and ample parking. The property was only built around 2016 and offers an entrance porch, hall, living room, kitchen/diner, 3 bedrooms, family bathroom and en suite shower room. The bungalow has Upvc double glazing, gas central heating and PV panels. Externally there is a lawned level front garden, rear courtyard and single garage. No chain. EPC Band A 94.