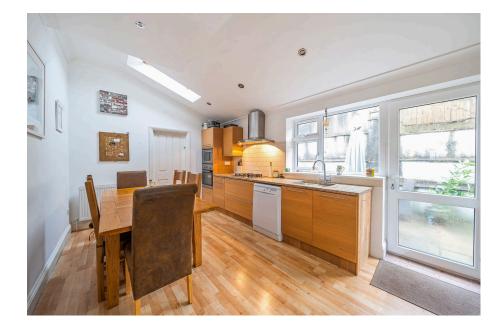

No Chain

 Private Tucked Away Location

A 3 bedroom detached bungalow, enjoying a secluded position, tucked away at the top of a private driveway with garage and ample parking. The property was only built around 2016 and offers an entrance porch, hall, living room, kitchen/diner, 3 bedrooms, family bathroom and en suite shower room. The bungalow has Upvc double glazing, gas central heating and PV panels. Externally there is a lawned level front garden, rear courtyard and single garage. No chain. EPC Band A 94.