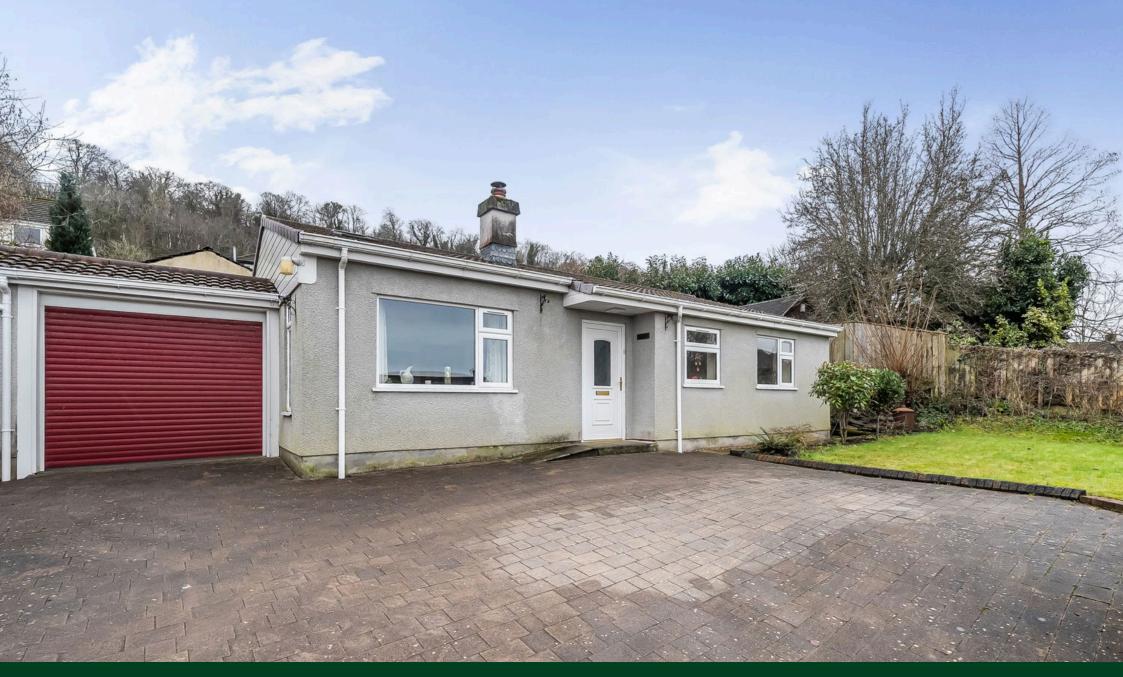

## 41 Merafield Road, Plympton

£375,000

- 3 Bedroom Detached Bungalow
- EPC Band A 94

- PV Panels At Rear
- · Upvc Double Glazing
- Gas Central Heating
- · En Suite Shower Room
- Modern Fitted Kitchen
- Private Driveway With Garage, Off Road Parking And Turning Bay

No Chain

 Private Tucked Away Location

A 3 bedroom detached bungalow, enjoying a secluded position, tucked away at the top of a private driveway with garage and ample parking. The property was only built around 2016 and offers an entrance porch, hall, living room, kitchen/diner, 3 bedrooms, family bathroom and en suite shower room. The bungalow has Upvc double glazing, gas central heating and PV panels. Externally there is a lawned level front garden, rear courtyard and single garage. No chain. EPC Band A 94.