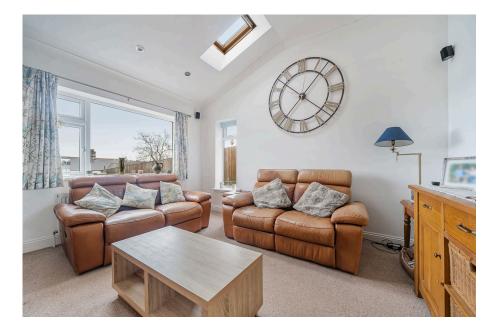

No Chain

 Private Tucked Away Location

A 3 bedroom detached bungalow, enjoying a secluded position, tucked away at the top of a private driveway with garage and ample parking. The property was only built around 2016 and offers an entrance porch, hall, living room, kitchen/diner, 3 bedrooms, family bathroom and en suite shower room. The bungalow has Upvc double glazing, gas central heating and PV panels. Externally there is a lawned level front garden, rear courtyard and single garage. No chain. EPC Band A 94.