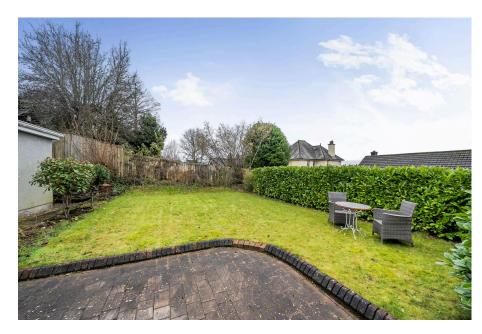

No Chain

 Private Tucked Away Location

A 3 bedroom detached bungalow, enjoying a secluded position, tucked away at the top of a private driveway with garage and ample parking. The property was only built around 2016 and offers an entrance porch, hall, living room, kitchen/diner, 3 bedrooms, family bathroom and en suite shower room. The bungalow has Upvc double glazing, gas central heating and PV panels. Externally there is a lawned level front garden, rear courtyard and single garage. No chain. EPC Band A 94.