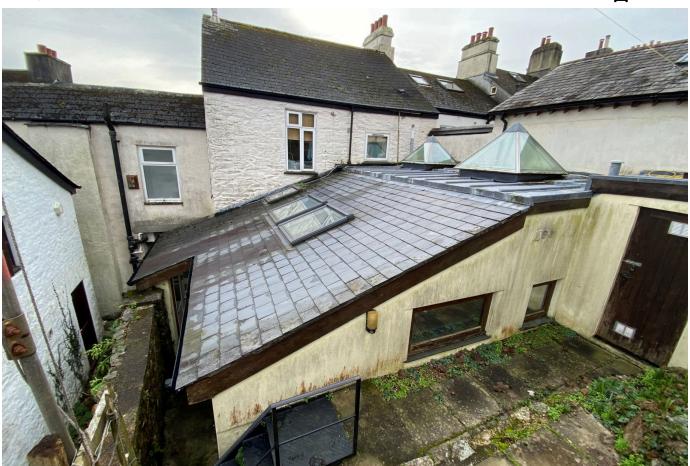

## Highland Street, Ivybridge, PL21 9AG

£149,950

A rather unique attached bungalow, located within the heart of Ivybridge, conveniently positioned off Fore Street. The property is perfect for a multitude of buyers to include those wanting a lock up and leave, or an investment. The property forms part of the former Highland Dental surgery and offers compact and well planned accommodation to include a glazed porch and hall, living room, kitchen, double bedroom and shower room. The property is unusual and modern in its design, with skylight windows and roof lanterns and benefits from electric heating. Externally there is a small patio which is approached by steps to side. EPC D 57.

### **Key Features**

- Unique Attached Bungalow
- · Bedroom With Feature Roof Lantern
- · Fitted Kitchen
- Entrance Hallway
- · Courtyard Area

- · Positioned Close To Town Centre
- Lounge
- · Shower Room
- Electric Heating
- · No Onward Chain