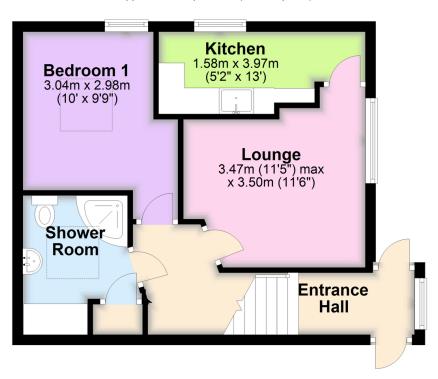

#### **Ground Floor**

Approx. 39.4 sq. metres (424.1 sq. feet)

Total area: approx. 39.4 sq. metres (424.1 sq. feet)