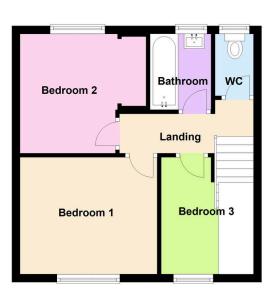

### Fawns Close, Ermington

£230,000 Page 3 Land 1

A 3 bedroom end terraced house enjoying a corner plot at the end of this popular cul de sac, in the rurally appointed village of Ermington. The house has an entrance hall, lounge/diner, kitchen and utility area on the ground floor, together with the 3 bedrooms, bathroom and separate WC on the upper floor. The property has Upvc double glazing, gas central heating and feature wood burner. EPC D 64.

### **First Floor**