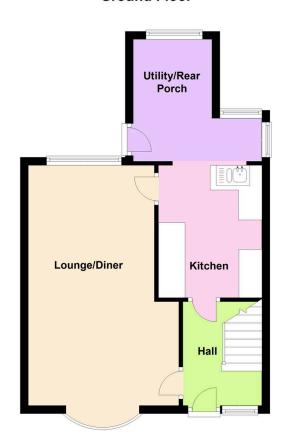

### Fawns Close, Ermington

£230,000 Page 3 Land 1

A 3 bedroom end terraced house enjoying a corner plot at the end of this popular cul de sac, in the rurally appointed village of Ermington. The house has an entrance hall, lounge/diner, kitchen and utility area on the ground floor, together with the 3 bedrooms, bathroom and separate WC on the upper floor. The property has Upvc double glazing, gas central heating and feature wood burner. EPC D 64.

#### **Ground Floor**