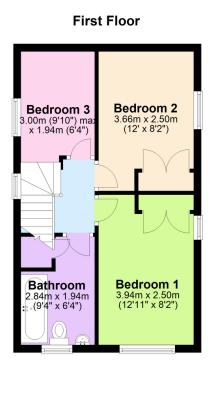

### Tom Maddock Gardens, Ivybridge

Guide Price £279.950

A Beautifully presented 3 bedroom semi detached house tucked in at the end of this popular cul de sac. The internal accommodation comprises entrance hallway, cloakroom, spacious living room, kitchen/Diner and conservatory on the ground floor, together with the 3 bedrooms and a modern bathroom on the upper floor. To the side of the house is an attractive level paved garden. There is a small seating area to the other side of the house and gravelled area suitable for parking at front. Benefits include gas central heating, double glazing, and a single garage just up from the house beneath a coach house. EPC D 67.