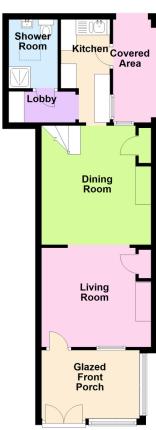

## Park Terrace, Ivybridge

Guide Price £189,950

A charming 2 double bedroom cottage located centrally within Ivybridge convenient for local amenities. The house offers a glazed entrance porch, living room, dining room, kitchen, lobby and shower room on the ground floor, together with the 2 bedrooms on the upper floor. The property is mainly Upvc double glazed, has solid fuel central heating and a southerly facing level front garden with a number of outbuildings. EPC E 43.

#### **Ground Floor**