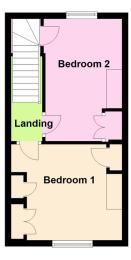

## Park Terrace, Ivybridge

Guide Price £189,950

A charming 2 double bedroom cottage located centrally within Ivybridge convenient for local amenities. The house offers a glazed entrance porch, living room, dining room, kitchen, lobby and shower room on the ground floor, together with the 2 bedrooms on the upper floor. The property is mainly Upvc double glazed, has solid fuel central heating and a southerly facing level front garden with a number of outbuildings. EPC E 43.

#### First Floor