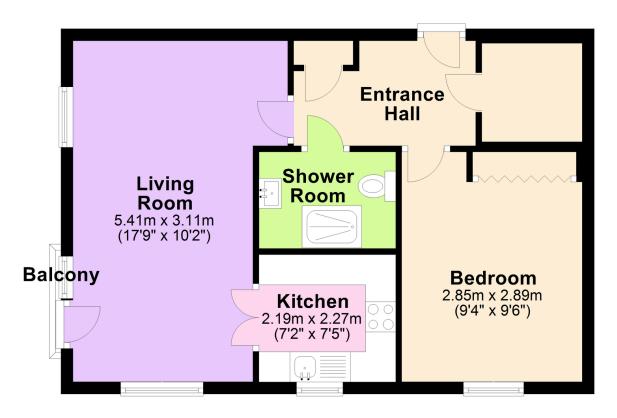

## **Grosvenor Court, Ivybridge**

£149,950 **ட**1 **ட**1 **ட**1

A first floor retirement flat ideally located within central lyybridge convenient for local facilities and amenities. The flat benefits from Upvc double glazing and economy 7 heating. The flat has an entrance hall, living room, kitchen, double bedroom and shower room/WC. Externally there are communal gardens and facilities to include a residents lounge, laundry, house manager, a guest suite and parking. No chain. EPC C 79.

### **First Floor**