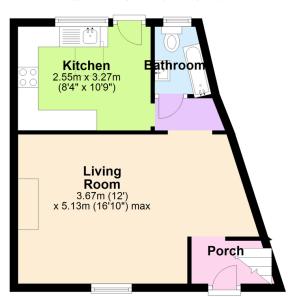

orch, spacious open plan living room, lobby, kitchen and bathroom on the ground floor, together with the 2 bedrooms on the upper floor. The property boasts numerous period features including a fireplace with wood burner and more recent improvements to include the provision of Upvc double glazing and gas central heating. Externally there is a courtyard garden with two stone built stores. No chain. EPC D 63.











#### www.millingtontunnicliff.co.uk

### **Key Features**

- 2 Bedroom Period Cottage
- · 3 Piece Bathroom Suite
- · Moorland Village Location
- Upvc Double Glazing
- Numerous Character Features Including A Wood Burner

- · 2 Stone Built Store Sheds
- · No Chain
- Gas Central Heating
- Modern Kitchen
- EPC D 63

#### **Ground Floor**

Approx. 33.4 sq. metres (360.0 sq. feet)



## First Floor

Approx. 21.6 sq. metres (232.1 sq. feet)



Total area: approx. 55.0 sq. metres (592.1 sq. feet)