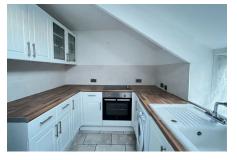

## Bond Street, Cornwood, Ivybridge, PL21 9QD

£195,000 Page 2 Land 1

A charming 2 bedroom stone faced cottage set within the heart of this popular moorland village. The property has an entrance porch, spacious open plan living room, lobby, kitchen and bathroom on the ground floor, together with the 2 bedrooms on the upper floor. The property boasts numerous period features including a fireplace with wood burner and more recent improvements to include the provision of Upvc double glazing and gas central heating. Externally there is a courtyard garden with two stone built stores. No chain. EPC D 63.

### **Key Features**

- 2 Bedroom Period Cottage
- · 3 Piece Bathroom Suite
- · Moorland Village Location
- Upvc Double Glazing
- Numerous Character Features Including A Wood Burner

- · 2 Stone Built Store Sheds
- · No Chain
- Gas Central Heating
- Modern Kitchen
- EPC D 63