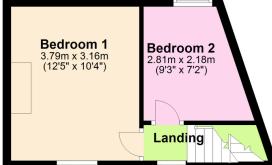

## First Floor

Approx. 21.6 sq. metres (232.1 sq. feet)

Total area: approx. 55.0 sq. metres (592.1 sq. feet)