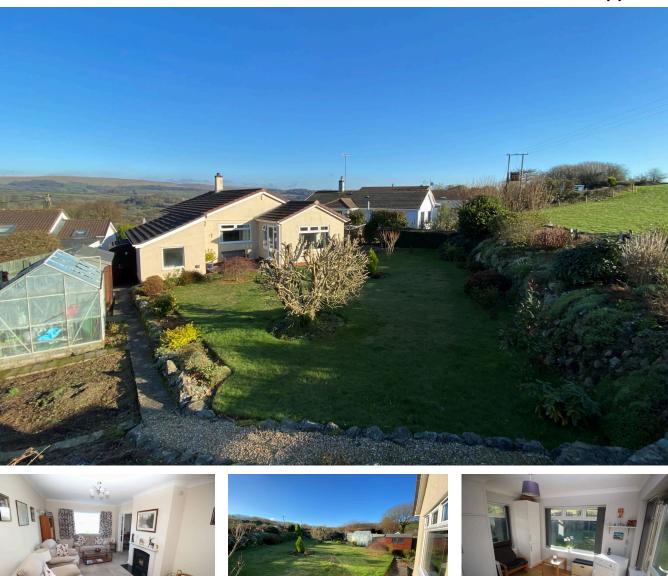

## Longfield, Lutton, lvybridge, PL21 9SN

£390,000

A 2/3 bedroom detached bungalows set within this popular village cul de sac, enjoying elevated rural views across Lutton to the moors. The property has an entrance hall, living room, dining room/bedroom 3, 2 further bedrooms, shower room, modern kitchen and sun room. There is oil fired central heating, Upvc double glazing and a feature wood burner. Externally there is a private driveway to the garage and a fabulous rear garden which looks over the top of the bungalow to the moors. EPC E 48.

## **Key Features**

- Detached Bungalow
- 3 Reception rooms
- Corner Plot With Fabulous Rear Garden Backing Onto Field
- Wood Burner
- Modern Kitchen

- 2/3 Bedrooms
- Views Across Lutton To The Moors
- Oil Fired Central Heating
- Upvc Double Glazing
- Popular Village Cul De Sac