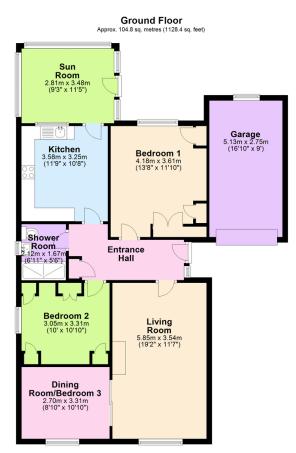

Total area: approx. 104.8 sq. metres (1128.4 sq. feet)

01752 896020 | info@millingtontunnicliff.co.uk | 19 Fore Street, Ivybridge, Devon, PL21 9AB