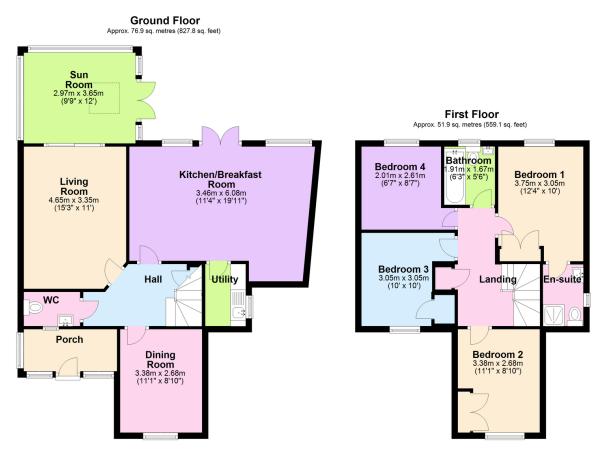

## Lydford Close, Ivybridge, PL21 0YW

An extended 4 bedroom brick built detached house set at the end of this popular cul de sac on a level site convenient for lyybridge centre. The house offers an entrance porch, hallway, cloakroom, living room, conservatory, dining room, kitchen/breakfast room and utility on the ground floor, together with the 4 bedrooms, en suite shower and family bathroom on the upper floor. The house is Upvc double glazed and gas centrally heated. Externally there a level gardens and a double width driveway leading to the double garage. EPC C 69.

## **Key Features**

- · Extended 4 Bedroom Detached House
- · Utility Room
- · Double Garage
- Cloakroom
- · Gas Central Heating

- · Spacious Kitchen/Breakfast Room
- · Sun Room With Warm Roof
- · En Suite Shower/WC
- Upvc Double Glazing
- · Level Gardens

Total area: approx. 128.9 sq. metres (1386.9 sq. feet)