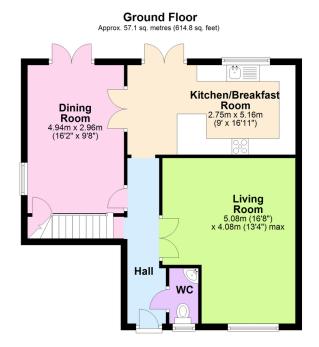

## Berkeley Way, Ivybridge, PL21 0YD

Guide Price £420,000

A spacious 4 bedroom detached house set at the start of this popular cul de sac on the eastern side of lyybridge within level walking distance of local amenities. The house is of an unusual design with cloakroom, living room, dining room and kitchen/breakfast room on the ground floor, together with the 4 bedrooms and modern family bathroom and en suite shower room on the upper floor. The house sits on a level site with enclosed rear garden and enjoys a double width driveway and double garage. There is Upvc double glazing and gas central heating. No chain. EPC D 59.

## **Key Features**

- 4 Bedroom Detached House
- Integrated Kitchen/Breakfast Room
- Modern Bathroom and En Suite Shower Room
- Gas Central Heating
- · Enclosed Rear Garden

- · 2 Reception Rooms
- Double Width Drive And Double Garage
- · Upvc Double Glazing
- Cloakroom
- · Level Walking Reach Of Ivybridge Centre

Total area: approx. 113.2 sq. metres (1218.8 sq. feet)