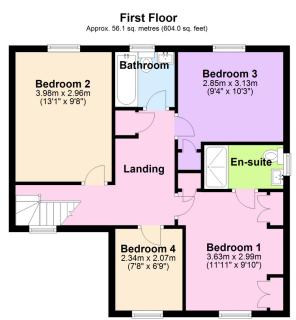

## Berkeley Way, Ivybridge, PL21 0YD

Guide Price £420,000

A spacious 4 bedroom detached house set at the start of this popular cul de sac on the eastern side of lyybridge within level walking distance of local amenities. The house is of an unusual design with cloakroom, living room, dining room and kitchen/breakfast room on the ground floor, together with the 4 bedrooms and modern family bathroom and en suite shower room on the upper floor. The house sits on a level site with enclosed rear garden and enjoys a double width driveway and double garage. There is Upvc double glazing and gas central heating. No chain. EPC D 59.

## **Key Features**

- 4 Bedroom Detached House
- Integrated Kitchen/Breakfast Room
- Modern Bathroom and En Suite Shower Room
- Gas Central Heating
- · Enclosed Rear Garden

- · 2 Reception Rooms
- Double Width Drive And Double Garage
- · Upvc Double Glazing
- Cloakroom
- · Level Walking Reach Of Ivybridge Centre

Total area: approx. 113.2 sq. metres (1218.8 sq. feet)