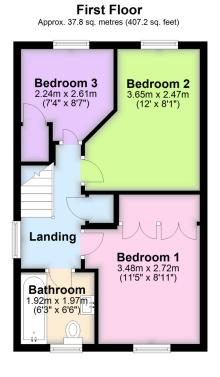

## 20 Blackthorn Drive

Guide Price £297,500

🛤 3 🚆 1 🚘 2

A 3 bedroom semi detached house tucked in at the end of this highly sought after cul de sac on the eastern side of lvybridge close to local amenities. The house offers an entrance hall, cloakroom, living room, dining and kitchen areas on the ground floor, together with landing, the 3 bedrooms and bathroom on the upper floor. The house is Upvc double glazed and gas centrally heated. Externally there are level gardens and a garage. No chain. EPC C 71.

## **Key Features**

- 3 Bedroom Semi Detached House
- Tucked Away In Corner Of Highly Sought After Cul De sac
- Gas Central Heating
- Driveway and Garage

- 2 Reception Rooms
- Upvc Double Glazing
- Westerly Facing Rear Garden
- Cloakroom

• No Chain

• EPC C 71

Total area: approx. 78.6 sq. metres (845.8 sq. feet)

01752 896020 | info@millingtontunnicliff.co.uk | 19 Fore Street, Ivybridge, Devon, PL21 9AB