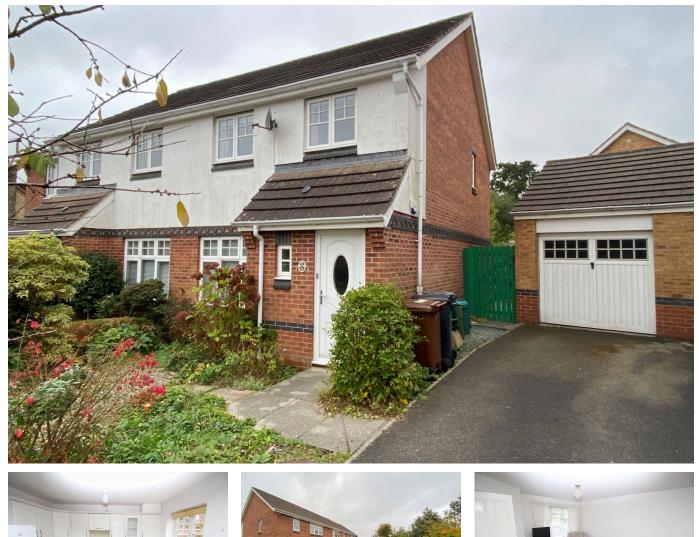

## 20 Blackthorn Drive

Guide Price £297,500

🛤 3 🚆 1 🚘 2

A 3 bedroom semi detached house tucked in at the end of this highly sought after cul de sac on the eastern side of lvybridge close to local amenities. The house offers an entrance hall, cloakroom, living room, dining and kitchen areas on the ground floor, together with landing, the 3 bedrooms and bathroom on the upper floor. The house is Upvc double glazed and gas centrally heated. Externally there are level gardens and a garage. No chain. EPC C 71.

## **Key Features**

- 3 Bedroom Semi Detached House
- Tucked Away In Corner Of Highly Sought After Cul De sac
- Gas Central Heating
- Driveway and Garage

- 2 Reception Rooms
- Upvc Double Glazing
- Westerly Facing Rear Garden
- Cloakroom

• No Chain

• EPC C 71

Total area: approx. 78.6 sq. metres (845.8 sq. feet)

01752 896020 | info@millingtontunnicliff.co.uk | 19 Fore Street, Ivybridge, Devon, PL21 9AB