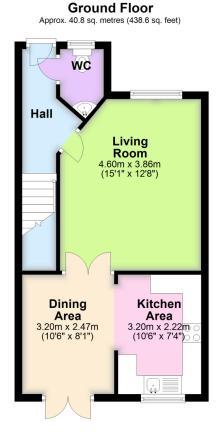

## 20 Blackthorn Drive

Guide Price £297,500

🛤 3 🚆 1 🚘 2

A 3 bedroom semi detached house tucked in at the end of this highly sought after cul de sac on the eastern side of lvybridge close to local amenities. The house offers an entrance hall, cloakroom, living room, dining and kitchen areas on the ground floor, together with landing, the 3 bedrooms and bathroom on the upper floor. The house is Upvc double glazed and gas centrally heated. Externally there are level gardens and a garage. No chain. EPC C 71.

## **Key Features**

- 3 Bedroom Semi Detached House
- Tucked Away In Corner Of Highly Sought After Cul De sac
- Gas Central Heating
- Driveway and Garage

- 2 Reception Rooms
- Upvc Double Glazing
- Westerly Facing Rear Garden
- Cloakroom

• No Chain

• EPC C 71

Total area: approx. 78.6 sq. metres (845.8 sq. feet)

01752 896020 | info@millingtontunnicliff.co.uk | 19 Fore Street, Ivybridge, Devon, PL21 9AB