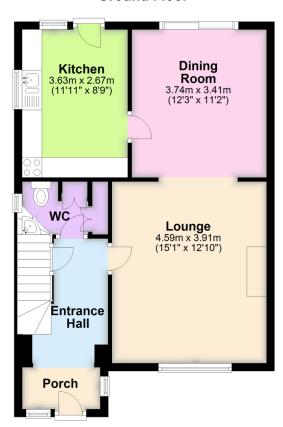

## Tollbar Close, Ivybridge, PL21 0JW

Offers Over £410,000

A generously proportioned three bedroom detached home sat on a corner plot, located on the East side of Ivybridge. Positioned close to the train station, the property was formerly a four bedroom home, but the smallest bedroom was converted many years ago to provide an en-suite shower room. The property offers spacious accommodation to include, front porch, downstairs WC, lounge and separate dining room, fitted kitchen, three spacious bedrooms, en-suite shower room and family bathroom. Externally there is a lawned corner plot garden, single detached garage and driveway parking. Offered for sale with no onward chain, an internal viewing is highly recommended. EPC 68 D

#### **Ground Floor**