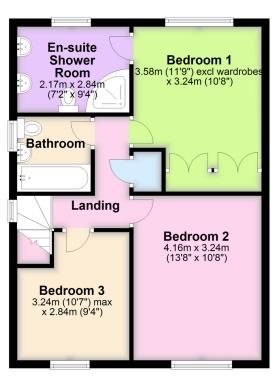

## Tollbar Close, Ivybridge, PL21 0JW

Offers Over £410,000

A generously proportioned three bedroom detached home sat on a corner plot, located on the East side of Ivybridge. Positioned close to the train station, the property was formerly a four bedroom home, but the smallest bedroom was converted many years ago to provide an en-suite shower room. The property offers spacious accommodation to include, front porch, downstairs WC, lounge and separate dining room, fitted kitchen, three spacious bedrooms, en-suite shower room and family bathroom. Externally there is a lawned corner plot garden, single detached garage and driveway parking. Offered for sale with no onward chain, an internal viewing is highly recommended. EPC 68 D

#### **First Floor**