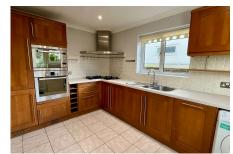

## Tollbar Close, Ivybridge, PL21 0JW

Offers Over £410,000

A generously proportioned three bedroom detached home sat on a corner plot, located on the East side of Ivybridge. Positioned close to the train station, the property was formerly a four bedroom home, but the smallest bedroom was converted many years ago to provide an en-suite shower room. The property offers spacious accommodation to include, front porch, downstairs WC, lounge and separate dining room, fitted kitchen, three spacious bedrooms, en-suite shower room and family bathroom. Externally there is a lawned corner plot garden, single detached garage and driveway parking. Offered for sale with no onward chain, an internal viewing is highly recommended. EPC 68 D

### **Key Features**

- Three Bedroom Detached Home
- · Lounge & Dining Room
- · Downstairs WC
- Garage & Driveway
- · No Onward Chain

- · Corner Plot Gardens
- Modern Fitted Kitchen With Integrated Appliances
- · Ensuite Shower Room
- Cul-De-Sac Location
- Formerly A Four Bedroom Detached Home