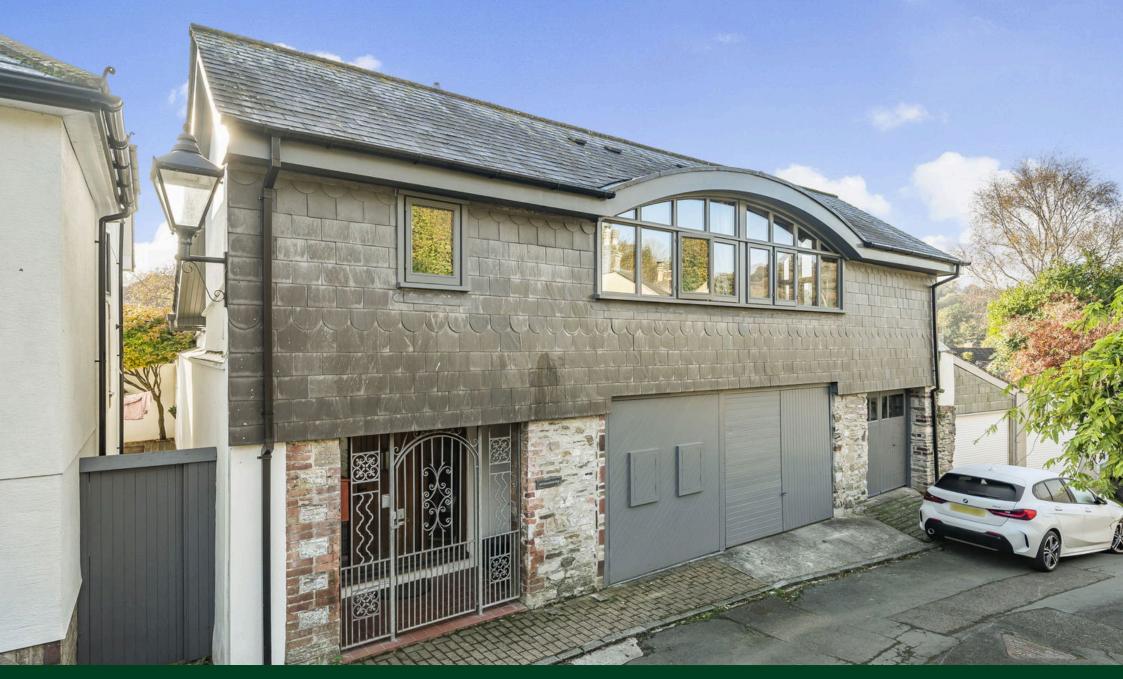

## Stowaway, School Lane, Plympton

Guide Price £485,000

Architect Designed 3 Double Bedroom Detached House
Feature Open Plan Modern Kitchen/Diner

First Floor Living Room With
Double Glazing Vaulted Ceiling

 Garden Room And Bar With **BiFold Doors** 

En Suite Shower Room

• 4 Piece Shower Room

Integral Garage

Heart Of Plympton St Maurice

Cellar Store

A fabulous 3 double bedroom detached house set within the heart of Plympton St Maurice. The house is architect designed and was part redeveloped from former stone outbuildings from a house on the main Fore Street. The accommodation comprises an open entrance porch, hallway, cloakroom, utility room, open plan kitchen/diner and sun lounge/bar on the ground floor, together with vaulted first floor rooms comprising of a living room, the 3 bedrooms, en suite shower room and family bathroom. The house is double glazed, gas centrally heated, has modern kitchen and bathroom/shower fittings. Externally there is a private southerly facing courtyard terrace an integral garage and cellar. Highly recommended. EPC D 57.