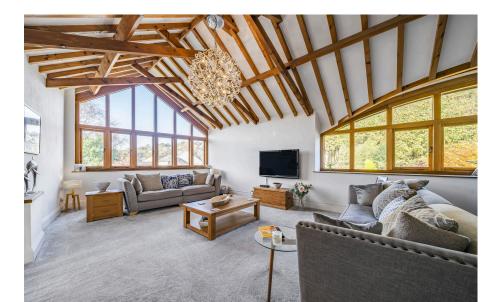

## Stowaway, School Lane, Plympton

Guide Price £485,000

Architect Designed 3 Double Bedroom Detached House
Feature Open Plan Modern Kitchen/Diner

First Floor Living Room With
Double Glazing Vaulted Ceiling

 Garden Room And Bar With **BiFold Doors** 

En Suite Shower Room

• 4 Piece Shower Room

Integral Garage

Heart Of Plympton St Maurice

Cellar Store

A fabulous 3 double bedroom detached house set within the heart of Plympton St Maurice. The house is architect designed and was part redeveloped from former stone outbuildings from a house on the main Fore Street. The accommodation comprises an open entrance porch, hallway, cloakroom, utility room, open plan kitchen/diner and sun lounge/bar on the ground floor, together with vaulted first floor rooms comprising of a living room, the 3 bedrooms, en suite shower room and family bathroom. The house is double glazed, gas centrally heated, has modern kitchen and bathroom/shower fittings. Externally there is a private southerly facing courtyard terrace an integral garage and cellar. Highly recommended. EPC D 57.