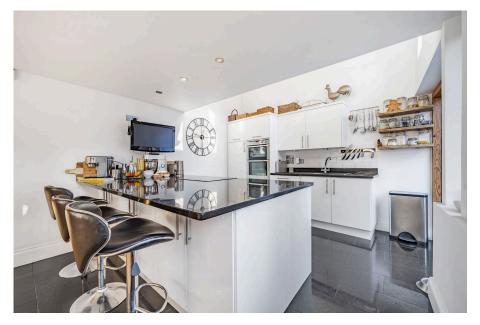

 Garden Room And Bar With **BiFold Doors** 

En Suite Shower Room

• 4 Piece Shower Room

Integral Garage

Heart Of Plympton St Maurice

Cellar Store

A fabulous 3 double bedroom detached house set within the heart of Plympton St Maurice. The house is architect designed and was part redeveloped from former stone outbuildings from a house on the main Fore Street. The accommodation comprises an open entrance porch, hallway, cloakroom, utility room, open plan kitchen/diner and sun lounge/bar on the ground floor, together with vaulted first floor rooms comprising of a living room, the 3 bedrooms, en suite shower room and family bathroom. The house is double glazed, gas centrally heated, has modern kitchen and bathroom/shower fittings. Externally there is a private southerly facing courtyard terrace an integral garage and cellar. Highly recommended. EPC D 57.