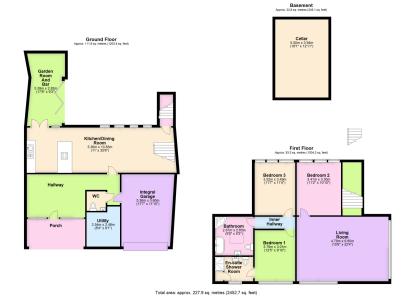

 Garden Room And Bar With **BiFold Doors** 

En Suite Shower Room

• 4 Piece Shower Room

Integral Garage

Heart Of Plympton St Maurice

Cellar Store

A fabulous 3 double bedroom detached house set within the heart of Plympton St Maurice. The house is architect designed and was part redeveloped from former stone outbuildings from a house on the main Fore Street. The accommodation comprises an open entrance porch, hallway, cloakroom, utility room, open plan kitchen/diner and sun lounge/bar on the ground floor, together with vaulted first floor rooms comprising of a living room, the 3 bedrooms, en suite shower room and family bathroom. The house is double glazed, gas centrally heated, has modern kitchen and bathroom/shower fittings. Externally there is a private southerly facing courtyard terrace an integral garage and cellar. Highly recommended. EPC D 57.