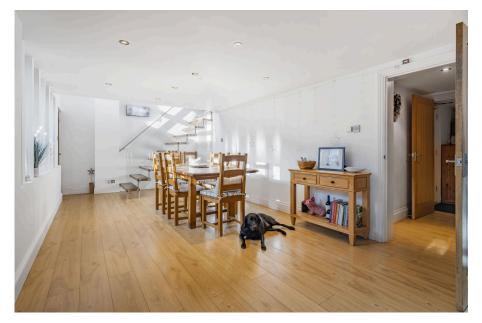

 Garden Room And Bar With **BiFold Doors** 

En Suite Shower Room

• 4 Piece Shower Room

Integral Garage

Heart Of Plympton St Maurice

Cellar Store

A fabulous 3 double bedroom detached house set within the heart of Plympton St Maurice. The house is architect designed and was part redeveloped from former stone outbuildings from a house on the main Fore Street. The accommodation comprises an open entrance porch, hallway, cloakroom, utility room, open plan kitchen/diner and sun lounge/bar on the ground floor, together with vaulted first floor rooms comprising of a living room, the 3 bedrooms, en suite shower room and family bathroom. The house is double glazed, gas centrally heated, has modern kitchen and bathroom/shower fittings. Externally there is a private southerly facing courtyard terrace an integral garage and cellar. Highly recommended. EPC D 57.