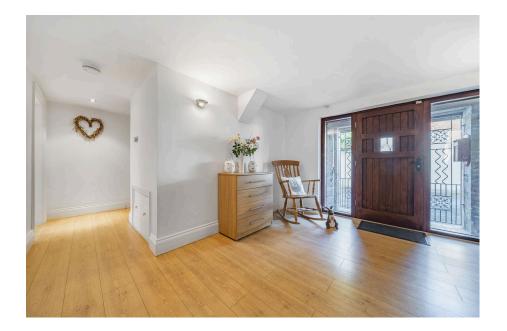

 Garden Room And Bar With **BiFold Doors** 

En Suite Shower Room

• 4 Piece Shower Room

Integral Garage

Heart Of Plympton St Maurice

Cellar Store

A fabulous 3 double bedroom detached house set within the heart of Plympton St Maurice. The house is architect designed and was part redeveloped from former stone outbuildings from a house on the main Fore Street. The accommodation comprises an open entrance porch, hallway, cloakroom, utility room, open plan kitchen/diner and sun lounge/bar on the ground floor, together with vaulted first floor rooms comprising of a living room, the 3 bedrooms, en suite shower room and family bathroom. The house is double glazed, gas centrally heated, has modern kitchen and bathroom/shower fittings. Externally there is a private southerly facing courtyard terrace an integral garage and cellar. Highly recommended. EPC D 57.