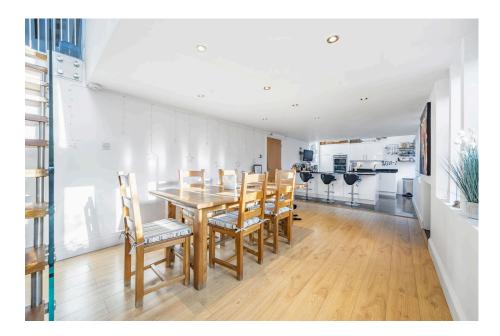

 Garden Room And Bar With **BiFold Doors** 

En Suite Shower Room

• 4 Piece Shower Room

Integral Garage

Heart Of Plympton St Maurice

Cellar Store

A fabulous 3 double bedroom detached house set within the heart of Plympton St Maurice. The house is architect designed and was part redeveloped from former stone outbuildings from a house on the main Fore Street. The accommodation comprises an open entrance porch, hallway, cloakroom, utility room, open plan kitchen/diner and sun lounge/bar on the ground floor, together with vaulted first floor rooms comprising of a living room, the 3 bedrooms, en suite shower room and family bathroom. The house is double glazed, gas centrally heated, has modern kitchen and bathroom/shower fittings. Externally there is a private southerly facing courtyard terrace an integral garage and cellar. Highly recommended. EPC D 57.