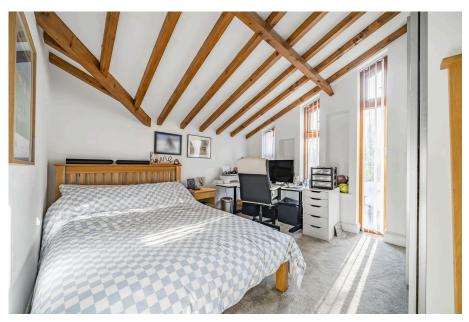

 Garden Room And Bar With **BiFold Doors** 

En Suite Shower Room

• 4 Piece Shower Room

Integral Garage

Heart Of Plympton St Maurice

Cellar Store

A fabulous 3 double bedroom detached house set within the heart of Plympton St Maurice. The house is architect designed and was part redeveloped from former stone outbuildings from a house on the main Fore Street. The accommodation comprises an open entrance porch, hallway, cloakroom, utility room, open plan kitchen/diner and sun lounge/bar on the ground floor, together with vaulted first floor rooms comprising of a living room, the 3 bedrooms, en suite shower room and family bathroom. The house is double glazed, gas centrally heated, has modern kitchen and bathroom/shower fittings. Externally there is a private southerly facing courtyard terrace an integral garage and cellar. Highly recommended. EPC D 57.