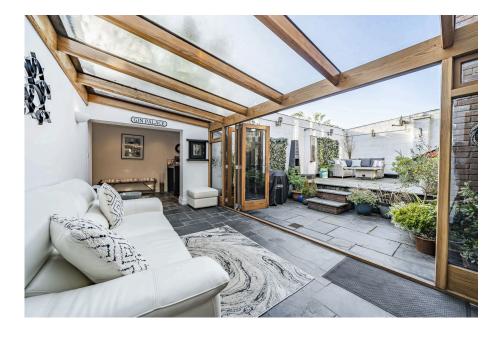

 Garden Room And Bar With **BiFold Doors** 

En Suite Shower Room

• 4 Piece Shower Room

Integral Garage

Heart Of Plympton St Maurice

Cellar Store

A fabulous 3 double bedroom detached house set within the heart of Plympton St Maurice. The house is architect designed and was part redeveloped from former stone outbuildings from a house on the main Fore Street. The accommodation comprises an open entrance porch, hallway, cloakroom, utility room, open plan kitchen/diner and sun lounge/bar on the ground floor, together with vaulted first floor rooms comprising of a living room, the 3 bedrooms, en suite shower room and family bathroom. The house is double glazed, gas centrally heated, has modern kitchen and bathroom/shower fittings. Externally there is a private southerly facing courtyard terrace an integral garage and cellar. Highly recommended. EPC D 57.