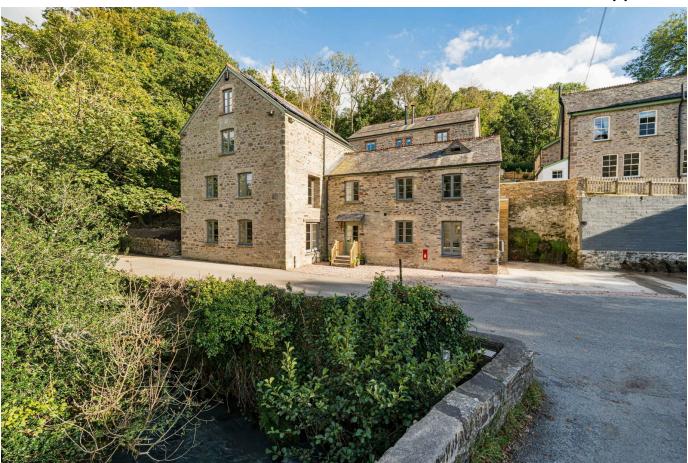

## Loughtor Mill, Apartment 2 Principal Mill, Newnham, Plympton

Guide Price £395.000 **4** 3 **4** 2 **4** 1

A fabulous first floor apartment converted from part of the former principal building of Loughton Mill. This award-winning property comprises a completely self contained conversion of the entire first floor, with private entrance at rear, open plan living/dining/kitchen having triple aspect, 3 bedrooms, en suite shower room and family bathroom. externally there is a small area to sit immediately outside at rear and an allocated parking area with electric car charging point. The conversion is designed for the future with underground ultrafast fibre, an air source heat pump, solar panels, underfloor heating and double glazing. The predicted EPC is A. No chain.