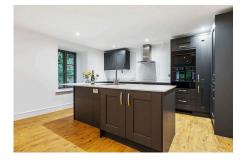

## Loughtor Mill, Apartment 2 Principal Mill, Newnham, Plympton

Guide Price £395.000 **4** 3 **4** 2 **4** 1

A fabulous first floor apartment converted from part of the former principal building of Loughton Mill. This award-winning property comprises a completely self contained conversion of the entire first floor, with private entrance at rear, open plan living/dining/kitchen having triple aspect, 3 bedrooms, en suite shower room and family bathroom. externally there is a small area to sit immediately outside at rear and an allocated parking area with electric car charging point. The conversion is designed for the future with underground ultrafast fibre, an air source heat pump, solar panels, underfloor heating and double glazing. The predicted EPC is A. No chain.

- 3 Bedrooms
- · Electric Car Charging Point
- Impressive Open Plan Living/Dining/ kitchen With Integrated Appliances
- Original Features To Include 4 Steel Colums
- · Predicted EPC Band A