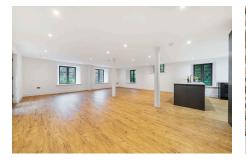

## Loughtor Mill, Apartment 2 Principal Mill, Newnham, Plympton

Guide Price £395.000 **4** 3 **4** 2 **4** 1

A fabulous first floor apartment converted from part of the former principal building of Loughton Mill. This award-winning property comprises a completely self contained conversion of the entire first floor, with private entrance at rear, open plan living/dining/kitchen having triple aspect, 3 bedrooms, en suite shower room and family bathroom. externally there is a small area to sit immediately outside at rear and an allocated parking area with electric car charging point. The conversion is designed for the future with underground ultrafast fibre, an air source heat pump, solar panels, underfloor heating and double glazing. The predicted EPC is A. No chain.

### **Key Features**

- Stone Faced First Floor Converted Apartment
- Air Source Heat Pump And Solar Heating/ Hot Water
- Part Of Award Winning Redevelopment Of Former Mill
- Family Bathroom And En Suite Shower Room
- Double Glazing