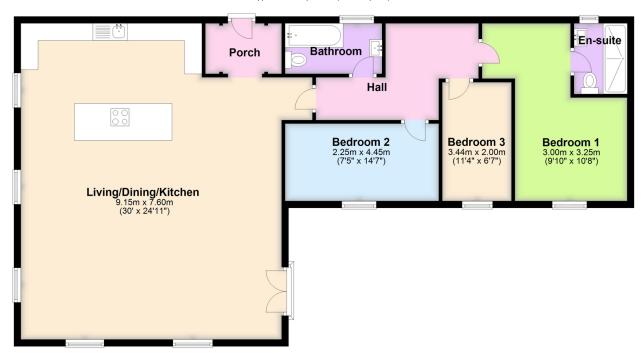

## Loughtor Mill, Apartment 2 Principal Mill, Newnham, Plympton

Guide Price £395.000 **4** 3 **4** 2 **4** 1

A fabulous first floor apartment converted from part of the former principal building of Loughton Mill. This award-winning property comprises a completely self contained conversion of the entire first floor, with private entrance at rear, open plan living/dining/kitchen having triple aspect, 3 bedrooms, en suite shower room and family bathroom. externally there is a small area to sit immediately outside at rear and an allocated parking area with electric car charging point. The conversion is designed for the future with underground ultrafast fibre, an air source heat pump, solar panels, underfloor heating and double glazing. The predicted EPC is A. No chain.

#### First Floor Approx. 114.9 sq. metres (1237.3 sq. feet)

Total area: approx. 114.9 sq. metres (1237.3 sq. feet)