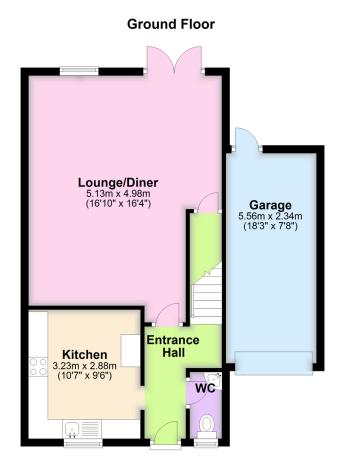

## Brook Road, Ivybridge

Offers In Region Of £325,000

A 3 bedroom detached family home, occupying a level plot, within a short walk of Ivybridge centre. The property has spacious accommodation, comprising an entrance hall, cloakroom, modern kitchen/ diner and living room with doors out to the rear garden on the ground floor, together with 3 bedrooms (2 doubles and a single) and a modern family bathroom on the upper floor. Outside is driveway parking, single garage and good size level front and rear gardens. The house is Upvc double glazed and gas centrally heated. EPC 73 C.

## **Key Features**

- · Detached family home
- · Spacious lounge/ diner
- · Driveway parking and single garage
- Gas central heating & Upvc double Glazing
- · Modern family bathroom

- · Three bedrooms
- · Level front and rear gardens
- Located a short walk from Ivybridge town centre
- Spacious kitchen
- Wood burning stove in living room