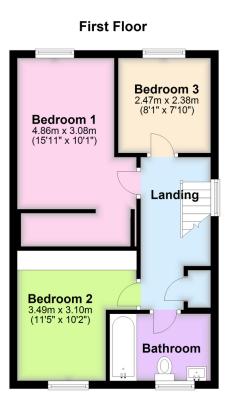

## Brook Road, Ivybridge

Offers In Region Of £325,000

A 3 bedroom detached family home, occupying a level plot, within a short walk of Ivybridge centre. The property has spacious accommodation, comprising an entrance hall, cloakroom, modern kitchen/ diner and living room with doors out to the rear garden on the ground floor, together with 3 bedrooms (2 doubles and a single) and a modern family bathroom on the upper floor. Outside is driveway parking, single garage and good size level front and rear gardens. The house is Upvc double glazed and gas centrally heated. EPC 73 C.

## **Key Features**

- · Detached family home
- · Spacious lounge/ diner
- · Driveway parking and single garage
- Gas central heating & Upvc double Glazing
- · Modern family bathroom

- · Three bedrooms
- · Level front and rear gardens
- Located a short walk from Ivybridge town centre
- Spacious kitchen
- Wood burning stove in living room