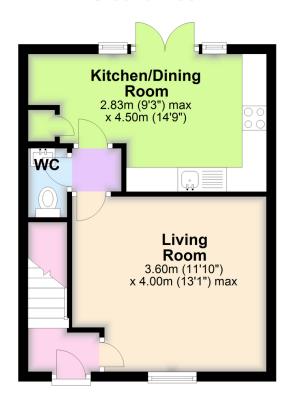

om semi detached house tucked in at the end of this popular cul de sac on the eastern side of Ivybridge. The house has an entrance hall, living room, cloakroom and modern kitchen/diner on the ground floor, together with landing the 2 bedrooms and modern bathroom on the upper floor. Externally there are two parking spaces immediately outside and a level corner plot. The house is Upvc double glazed and gas centrally heated. EPC B 84.











## www.millingtontunnicliff.co.uk

### **Key Features**

- 2 Double Bedroom Semi Detached House
- 2 Parking Hardstands Immediately Outside
- Upvc Double Glazing
- Modern Kitchen With Integrated **Appliances**
- EPC B 84

- · Corner Plot At End Of Cul De Sac
- Level Gardens
- · Gas Central Heating
- Modern Bathroom
- · No Chain

#### **Ground Floor**



#### **First Floor**