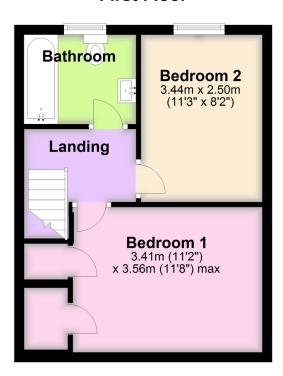

ucked in at the end of this popular cul de sac on the eastern side of Ivybridge. The house has an entrance hall, living room, cloakroom and modern kitchen/diner on the ground floor, together with landing the 2 bedrooms and modern bathroom on the upper floor. Externally there are two parking spaces immediately outside and a level corner plot. The house is Upvc double glazed and gas centrally heated. EPC B 84.











## www.millingtontunnicliff.co.uk

### **Key Features**

- 2 Double Bedroom Semi Detached House
- 2 Parking Hardstands Immediately Outside
- Upvc Double Glazing
- Modern Kitchen With Integrated **Appliances**
- EPC B 84

- · Corner Plot At End Of Cul De Sac
- Level Gardens
- · Gas Central Heating
- Modern Bathroom
- · No Chain

#### **Ground Floor**



#### **First Floor**