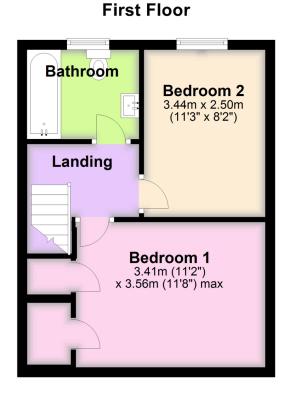

## Pailgate Drive, Ivybridge, PL21 0GP

£259,950

🍋 2 🚰 1 🚘 1

A modern 2 double bedroom semi detached house tucked in at the end of this popular cul de sac on the eastern side of lvybridge. The house has an entrance hall, living room, cloakroom and modern kitchen/diner on the ground floor, together with landing the 2 bedrooms and modern bathroom on the upper floor. Externally there are two parking spaces immediately outside and a level corner plot. The house is Upvc double glazed and gas centrally heated. EPC B 84.

## **Key Features**

- 2 Double Bedroom Semi Detached House
- 2 Parking Hardstands Immediately Outside
- Upvc Double Glazing
- Modern Kitchen With Integrated Appliances
- EPC B 84

- Corner Plot At End Of Cul De Sac
- Level Gardens
- Gas Central Heating
- Modern Bathroom
- No Chain