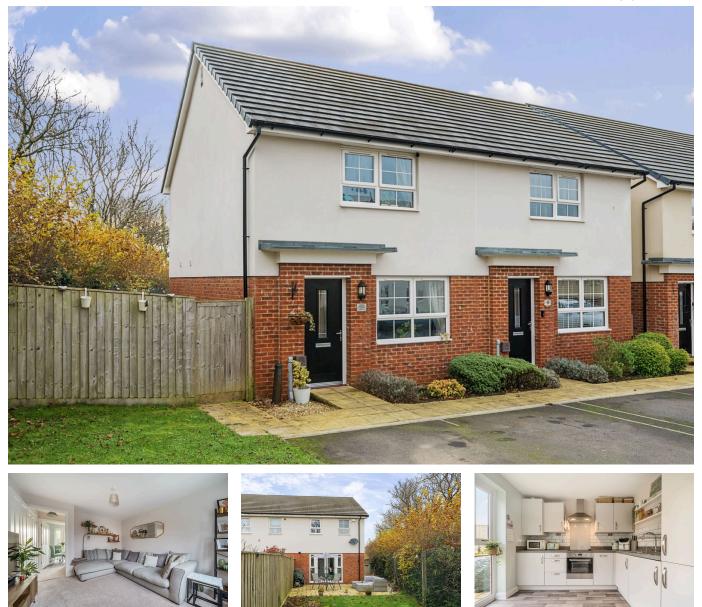

## Pailgate Drive, Ivybridge, PL21 0GP

£259,950

🍋 2 🚰 1 🚘 1

A modern 2 double bedroom semi detached house tucked in at the end of this popular cul de sac on the eastern side of lvybridge. The house has an entrance hall, living room, cloakroom and modern kitchen/diner on the ground floor, together with landing the 2 bedrooms and modern bathroom on the upper floor. Externally there are two parking spaces immediately outside and a level corner plot. The house is Upvc double glazed and gas centrally heated. EPC B 84.

## **Key Features**

- 2 Double Bedroom Semi Detached House
- 2 Parking Hardstands Immediately Outside
- Upvc Double Glazing
- Modern Kitchen With Integrated Appliances
- EPC B 84

- Corner Plot At End Of Cul De Sac
- Level Gardens
- Gas Central Heating
- Modern Bathroom
- No Chain