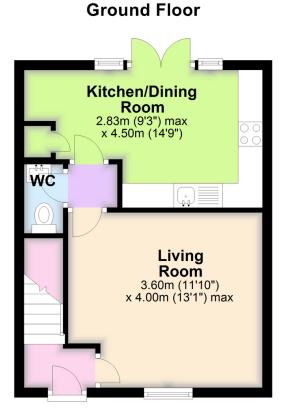

## Pailgate Drive, Ivybridge, PL21 0GP

£259,950

🍋 2 🚰 1 🚘 1

A modern 2 double bedroom semi detached house tucked in at the end of this popular cul de sac on the eastern side of lvybridge. The house has an entrance hall, living room, cloakroom and modern kitchen/diner on the ground floor, together with landing the 2 bedrooms and modern bathroom on the upper floor. Externally there are two parking spaces immediately outside and a level corner plot. The house is Upvc double glazed and gas centrally heated. EPC B 84.

## **Key Features**

- 2 Double Bedroom Semi Detached House
- 2 Parking Hardstands Immediately Outside
- Upvc Double Glazing
- Modern Kitchen With Integrated Appliances
- EPC B 84

- Corner Plot At End Of Cul De Sac
- Level Gardens
- Gas Central Heating
- Modern Bathroom
- No Chain