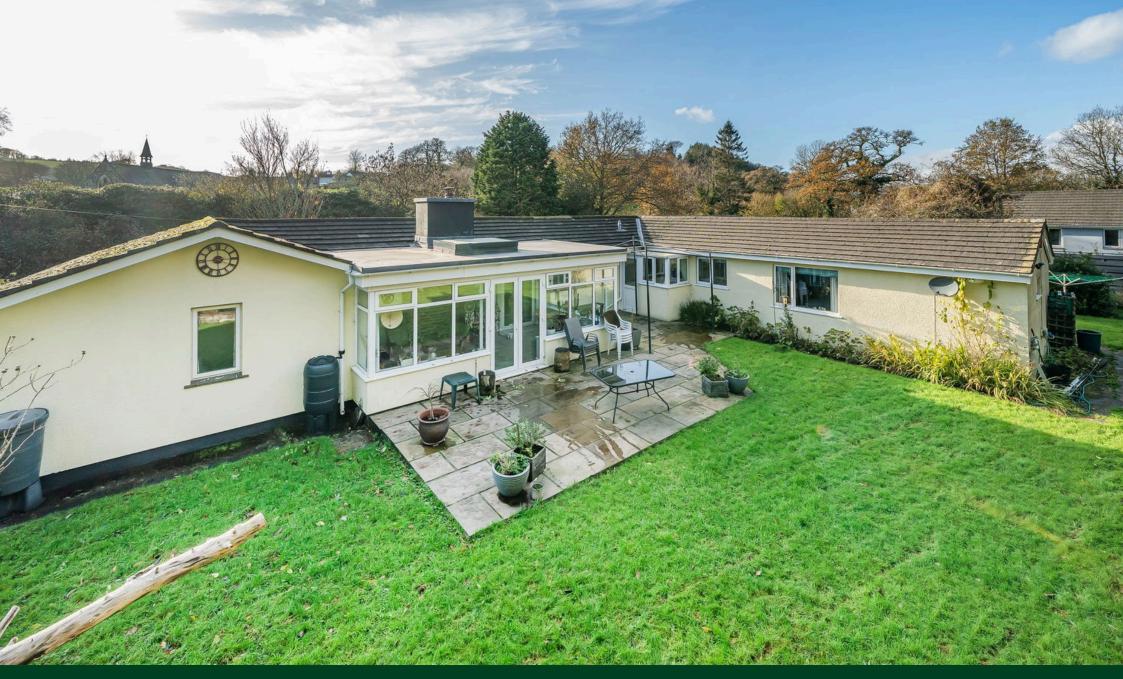

## MILLINGTON TUNNICLIFF

- and Double Garage
- · Oil Fired Central Heating
- Located Within Heart Of Avonwick

- 4 Double Bedroom Detached Adaptable Accommodation Bungalow With Potential For Granny Annexe
- Level Gardens Stretching To
   Just Under An Acre
   Rear Garden Backing Onto
   The River Avon With Fishing Rights

  • Long Driveway With Parking

  • Living Room With wood
  - Burner
  - · Upvc Double Glazing
  - En Suite Shower Room

A level sited 4 double bedroom detached bungalow, set in the heart of Avonwick, within mature gardens backing onto the River Avon with fishing rights. The bungalow has adaptable accommodation with potential for self containment for a granny annexe. There is an entrance portico, hall, kitchen/diner, living room, sun lounge (former conservatory), shower room, the 4 bedrooms, cloakroom, en suite shower/WC and utility room. The bungalow is Upvc double glazed, has oil fired central heating, a long private driveway with parking and a double garage. The grounds stretch to just under an acre, boasting numerous mature shrubs, there are a number of outbuildings and a private area with hot tub. EPC D 56.