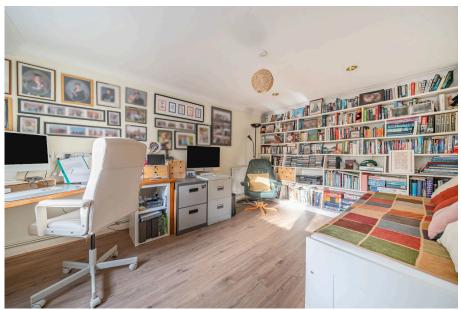

  • Long Driveway With Parking

  • Living Room With wood
  - Burner
  - · Upvc Double Glazing
  - En Suite Shower Room

A level sited 4 double bedroom detached bungalow, set in the heart of Avonwick, within mature gardens backing onto the River Avon with fishing rights. The bungalow has adaptable accommodation with potential for self containment for a granny annexe. There is an entrance portico, hall, kitchen/diner, living room, sun lounge (former conservatory), shower room, the 4 bedrooms, cloakroom, en suite shower/WC and utility room. The bungalow is Upvc double glazed, has oil fired central heating, a long private driveway with parking and a double garage. The grounds stretch to just under an acre, boasting numerous mature shrubs, there are a number of outbuildings and a private area with hot tub. EPC D 56.