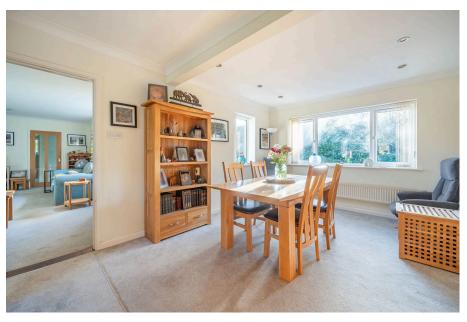

  • Long Driveway With Parking

  • Living Room With wood
  - Burner
  - · Upvc Double Glazing
  - En Suite Shower Room

A level sited 4 double bedroom detached bungalow, set in the heart of Avonwick, within mature gardens backing onto the River Avon with fishing rights. The bungalow has adaptable accommodation with potential for self containment for a granny annexe. There is an entrance portico, hall, kitchen/diner, living room, sun lounge (former conservatory), shower room, the 4 bedrooms, cloakroom, en suite shower/WC and utility room. The bungalow is Upvc double glazed, has oil fired central heating, a long private driveway with parking and a double garage. The grounds stretch to just under an acre, boasting numerous mature shrubs, there are a number of outbuildings and a private area with hot tub. EPC D 56.