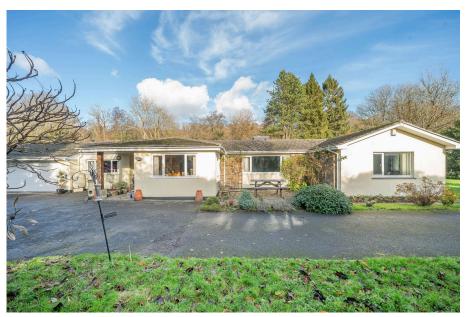

## MILLINGTON TUNNICLIFF

- and Double Garage
- · Oil Fired Central Heating
- Located Within Heart Of Avonwick

- 4 Double Bedroom Detached Adaptable Accommodation Bungalow With Potential For Granny Annexe
- Level Gardens Stretching To
   Just Under An Acre
   Rear Garden Backing Onto
   The River Avon With Fishing Rights

  • Long Driveway With Parking

  • Living Room With wood
  - Burner
  - · Upvc Double Glazing
  - En Suite Shower Room

A level sited 4 double bedroom detached bungalow, set in the heart of Avonwick, within mature gardens backing onto the River Avon with fishing rights. The bungalow has adaptable accommodation with potential for self containment for a granny annexe. There is an entrance portico, hall, kitchen/diner, living room, sun lounge (former conservatory), shower room, the 4 bedrooms, cloakroom, en suite shower/WC and utility room. The bungalow is Upvc double glazed, has oil fired central heating, a long private driveway with parking and a double garage. The grounds stretch to just under an acre, boasting numerous mature shrubs, there are a number of outbuildings and a private area with hot tub. EPC D 56.