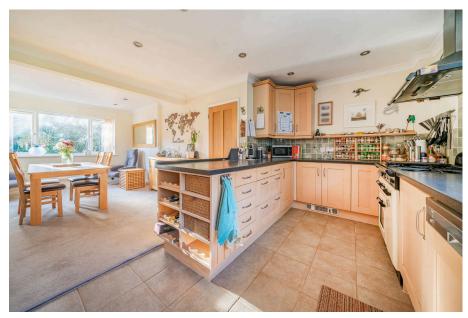

  • Long Driveway With Parking

  • Living Room With wood
  - Burner
  - · Upvc Double Glazing
  - En Suite Shower Room

A level sited 4 double bedroom detached bungalow, set in the heart of Avonwick, within mature gardens backing onto the River Avon with fishing rights. The bungalow has adaptable accommodation with potential for self containment for a granny annexe. There is an entrance portico, hall, kitchen/diner, living room, sun lounge (former conservatory), shower room, the 4 bedrooms, cloakroom, en suite shower/WC and utility room. The bungalow is Upvc double glazed, has oil fired central heating, a long private driveway with parking and a double garage. The grounds stretch to just under an acre, boasting numerous mature shrubs, there are a number of outbuildings and a private area with hot tub. EPC D 56.