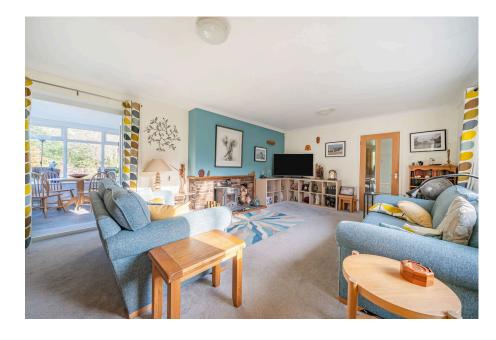

  • Long Driveway With Parking

  • Living Room With wood
  - Burner
  - · Upvc Double Glazing
  - En Suite Shower Room

A level sited 4 double bedroom detached bungalow, set in the heart of Avonwick, within mature gardens backing onto the River Avon with fishing rights. The bungalow has adaptable accommodation with potential for self containment for a granny annexe. There is an entrance portico, hall, kitchen/diner, living room, sun lounge (former conservatory), shower room, the 4 bedrooms, cloakroom, en suite shower/WC and utility room. The bungalow is Upvc double glazed, has oil fired central heating, a long private driveway with parking and a double garage. The grounds stretch to just under an acre, boasting numerous mature shrubs, there are a number of outbuildings and a private area with hot tub. EPC D 56.