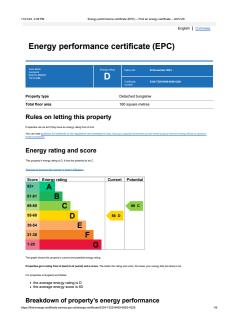

  • Long Driveway With Parking

  • Living Room With wood
  - Burner
  - · Upvc Double Glazing
  - En Suite Shower Room

A level sited 4 double bedroom detached bungalow, set in the heart of Avonwick, within mature gardens backing onto the River Avon with fishing rights. The bungalow has adaptable accommodation with potential for self containment for a granny annexe. There is an entrance portico, hall, kitchen/diner, living room, sun lounge (former conservatory), shower room, the 4 bedrooms, cloakroom, en suite shower/WC and utility room. The bungalow is Upvc double glazed, has oil fired central heating, a long private driveway with parking and a double garage. The grounds stretch to just under an acre, boasting numerous mature shrubs, there are a number of outbuildings and a private area with hot tub. EPC D 56.