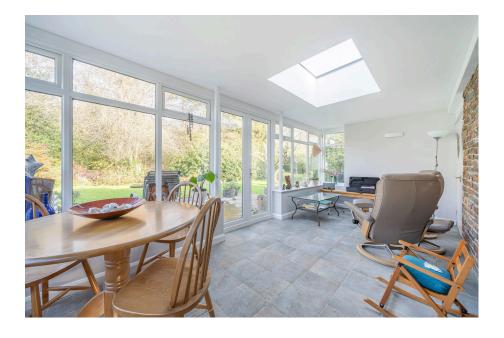

  • Long Driveway With Parking

  • Living Room With wood
  - Burner
  - · Upvc Double Glazing
  - En Suite Shower Room

A level sited 4 double bedroom detached bungalow, set in the heart of Avonwick, within mature gardens backing onto the River Avon with fishing rights. The bungalow has adaptable accommodation with potential for self containment for a granny annexe. There is an entrance portico, hall, kitchen/diner, living room, sun lounge (former conservatory), shower room, the 4 bedrooms, cloakroom, en suite shower/WC and utility room. The bungalow is Upvc double glazed, has oil fired central heating, a long private driveway with parking and a double garage. The grounds stretch to just under an acre, boasting numerous mature shrubs, there are a number of outbuildings and a private area with hot tub. EPC D 56.