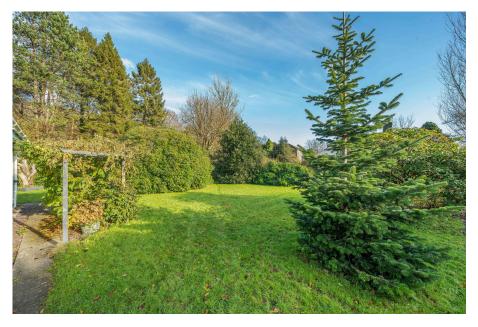

## MILLINGTON TUNNICLIFF

- and Double Garage
- · Oil Fired Central Heating
- Located Within Heart Of Avonwick

- 4 Double Bedroom Detached Adaptable Accommodation Bungalow With Potential For Granny Annexe
- Level Gardens Stretching To
   Just Under An Acre
   Rear Garden Backing Onto
   The River Avon With Fishing Rights

  • Long Driveway With Parking

  • Living Room With wood
  - Burner
  - · Upvc Double Glazing
  - En Suite Shower Room

A level sited 4 double bedroom detached bungalow, set in the heart of Avonwick, within mature gardens backing onto the River Avon with fishing rights. The bungalow has adaptable accommodation with potential for self containment for a granny annexe. There is an entrance portico, hall, kitchen/diner, living room, sun lounge (former conservatory), shower room, the 4 bedrooms, cloakroom, en suite shower/WC and utility room. The bungalow is Upvc double glazed, has oil fired central heating, a long private driveway with parking and a double garage. The grounds stretch to just under an acre, boasting numerous mature shrubs, there are a number of outbuildings and a private area with hot tub. EPC D 56.