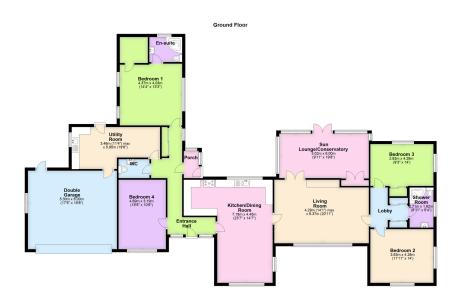

  • Long Driveway With Parking

  • Living Room With wood
  - Burner
  - · Upvc Double Glazing
  - En Suite Shower Room

A level sited 4 double bedroom detached bungalow, set in the heart of Avonwick, within mature gardens backing onto the River Avon with fishing rights. The bungalow has adaptable accommodation with potential for self containment for a granny annexe. There is an entrance portico, hall, kitchen/diner, living room, sun lounge (former conservatory), shower room, the 4 bedrooms, cloakroom, en suite shower/WC and utility room. The bungalow is Upvc double glazed, has oil fired central heating, a long private driveway with parking and a double garage. The grounds stretch to just under an acre, boasting numerous mature shrubs, there are a number of outbuildings and a private area with hot tub. EPC D 56.