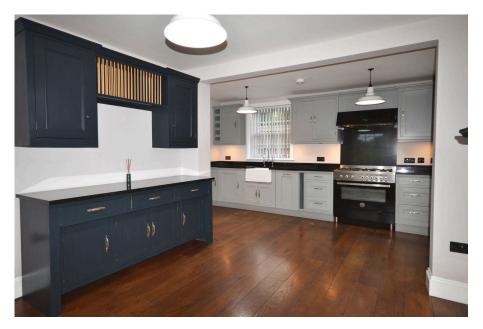

## **11a Mill Lane, Isham** £1,300PCM (Deposit: £1,300)

🍋 3 🚰 1 🚘 1

Total area: approx. 95.2 sq. metres (1024.6 sq. feet)

Tax Band: C Furnished: Unfurnished

Charming Village Cottage with Modern Flair

Situated in the picturesque Isham Village, this delightful cottage seamlessly combines traditional character with contemporary comfort. The property opens into a welcoming entrance hall featuring classic flagstone tiles, leading to a bright and spacious living area with an attractive feature fireplace. The modern kitchen-diner is a particular highlight, equipped with elegant granite worktops and integrated appliances. The accommodation includes two well-proportioned double bedrooms and one single room, complemented by a sophisticated four-piece family bathroom. Outside, the property offers excellent privacy with both front and rear gardens designed for low maintenance living. A practical brick-built outbuilding provides valuable additional storage, while the