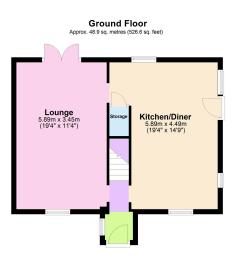

## **11a Mill Lane, Isham** £1,300PCM (Deposit: £1,300)

🍋 3 🚰 1 🚘 1

Total area: approx. 95.2 sq. metres (1024.6 sq. feet)

Tax Band: C Furnished: Unfurnished

Charming Village Cottage with Modern Flair

Situated in the picturesque Isham Village, this delightful cottage seamlessly combines traditional character with contemporary comfort. The property opens into a welcoming entrance hall featuring classic flagstone tiles, leading to a bright and spacious living area with an attractive feature fireplace. The modern kitchen-diner is a particular highlight, equipped with elegant granite worktops and integrated appliances. The accommodation includes two well-proportioned double bedrooms and one single room, complemented by a sophisticated four-piece family bathroom. Outside, the property offers excellent privacy with both front and rear gardens designed for low maintenance living. A practical brick-built outbuilding provides valuable additional storage, while the