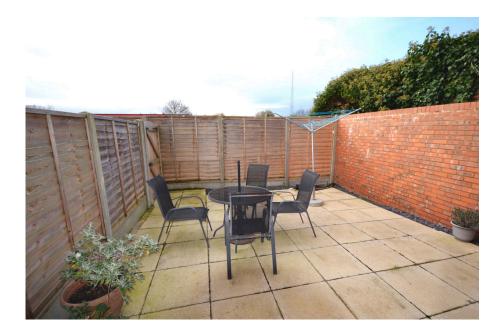

## 'Ultra Modern, Ultra Contemporary"

Situated just a stone's throw away from Kettering General Hospital is this fantastic new build residence offering an inspiring interior finished to an exceptionally high standard. Benefitting from gas central heating and UPVC double glazing this property's accommodation includes an entrance hall, guest cloakroom, designer kitchen with open layout to living/dining room enjoying patio doors opening to the rear garden. Upstairs you will find a principal bathroom and three bedrooms arranged over two floors, with the master bedroom situated on the second floor with an en-suite shower room. Outside offers an enclosed rear garden and off-road parking for one car. Available January!