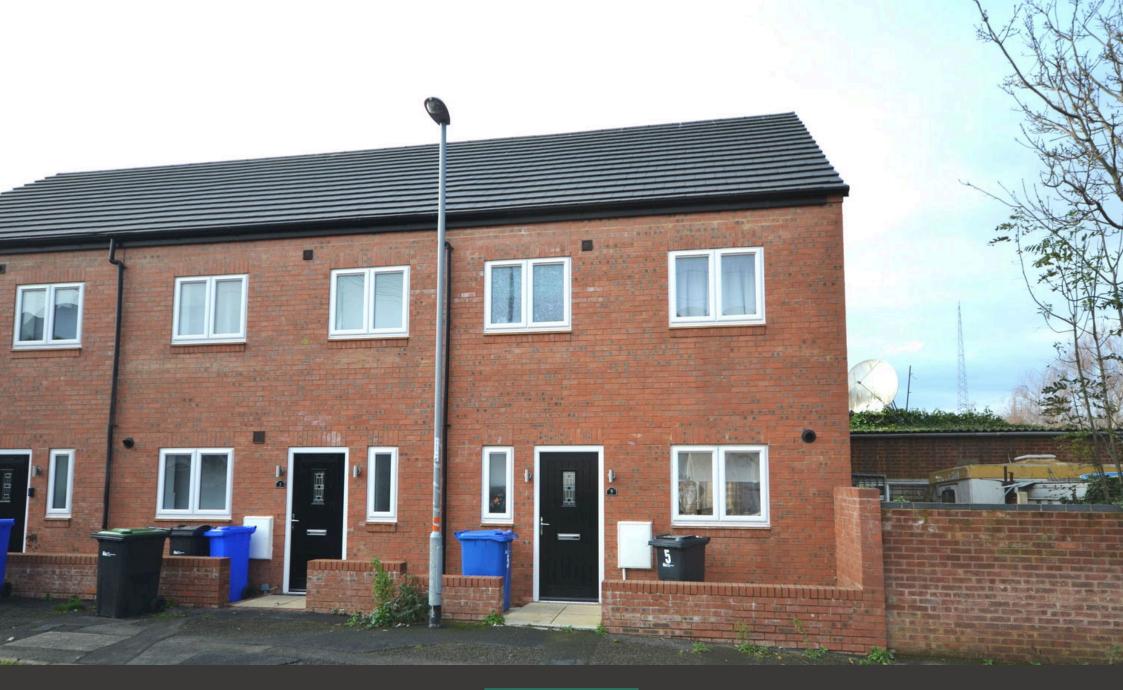

## **5 Howard Street,** £1,200PCM (Deposit: £1,200)

Tax Band: B Furnished: Unfurnished

## 'Ultra Modern, Ultra Contemporary"

Situated just a stone's throw away from Kettering General Hospital is this fantastic new build residence offering an inspiring interior finished to an exceptionally high standard. Benefitting from gas central heating and UPVC double glazing this property's accommodation includes an entrance hall, guest cloakroom, designer kitchen with open layout to living/dining room enjoying patio doors opening to the rear garden. Upstairs you will find a principal bathroom and three bedrooms arranged over two floors, with the master bedroom situated on the second floor with an en-suite shower room. Outside offers an enclosed rear garden and off-road parking for one car. Available January!