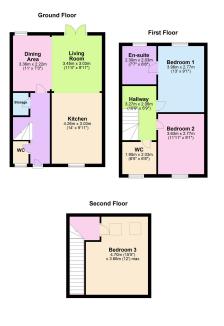

## 'Ultra Modern, Ultra Contemporary"

Situated just a stone's throw away from Kettering General Hospital is this fantastic new build residence offering an inspiring interior finished to an exceptionally high standard. Benefitting from gas central heating and UPVC double glazing this property's accommodation includes an entrance hall, guest cloakroom, designer kitchen with open layout to living/dining room enjoying patio doors opening to the rear garden. Upstairs you will find a principal bathroom and three bedrooms arranged over two floors, with the master bedroom situated on the second floor with an en-suite shower room. Outside offers an enclosed rear garden and off-road parking for one car. Available January!