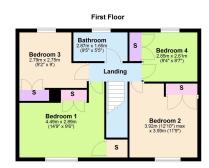

Tax Band: Furnished: Unfurnished

This impressive family home, situated in the desirable village of Isham, offers generous living spaces and modern comforts throughout. The property has been thoughtfully designed to provide excellent family accommodation, featuring four substantial bedrooms, each benefiting from built-in storage solutions. The heart of the home showcases a newly fitted kitchen with contemporary appliances, including an electric hob, perfect for those who enjoy cooking and entertaining. The property's appeal extends outdoors with a beautifully landscaped garden, providing an ideal space for family recreation. The practical aspects of modern living are well-catered for with a family bathroom, substantial garage, and a spacious driveway accommodating 3-4 vehicles. The property benefits from gas central heating throughout, ensuring year-round comfort. Its location in Isham Village offers the perfect