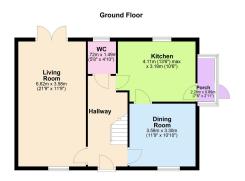

Tax Band: Furnished: Unfurnished

This impressive family home, situated in the desirable village of Isham, offers generous living spaces and modern comforts throughout. The property has been thoughtfully designed to provide excellent family accommodation, featuring four substantial bedrooms, each benefiting from built-in storage solutions. The heart of the home showcases a newly fitted kitchen with contemporary appliances, including an electric hob, perfect for those who enjoy cooking and entertaining. The property's appeal extends outdoors with a beautifully landscaped garden, providing an ideal space for family recreation. The practical aspects of modern living are well-catered for with a family bathroom, substantial garage, and a spacious driveway accommodating 3-4 vehicles. The property benefits from gas central heating throughout, ensuring year-round comfort. Its location in Isham Village offers the perfect