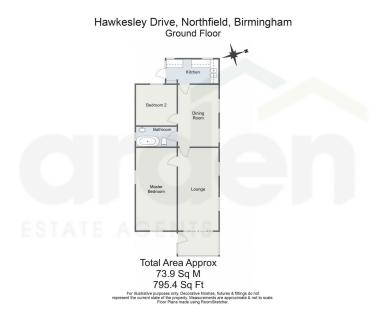

## Hawkesley Drive, Northfield, Birmingham, B31 4EZ £195,000

🍋 2 🚰 1 🚘 1

• Two Bedrooms

• Expansive Lounge

- Kitchen
- Family Bathroom
- Off Road Parking

• Rear Garden

Dining Room

Secured Porch

Introducing this two-bedroom detached bungalow, offering an excellent opportunity for modernisation. The property features off-road parking, two reception rooms, a functional kitchen, a family bathroom, and a rear garden. Situated in the popular area of Northfield, Birmingham, this home combines potential and convenience in a sought-after location.