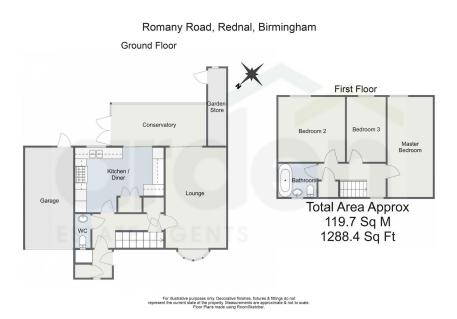

## Romany Road, Rednal, Birmingham, B45 0LQ Offers Over £210,000

🍋 3 🚰 1 🚘 1

Three Bedrooms

• Lounge

- Kitchen / Diner
- Family Bathroom
- Rear Garden
- Garage

- Conservatory
- Downstairs WC
- Off Road Parking
- Close To Amenities

Introducing this beautifully presented three-bedroom end-ofterrace home, ideally located in the sought-after area of Rednal, Birmingham. This charming property offers a contemporary kitchen/diner, a spacious lounge, off-road parking with a garage, a bright conservatory, a family bathroom, and a generously sized rear garden, making it the perfect choice for comfortable family living.