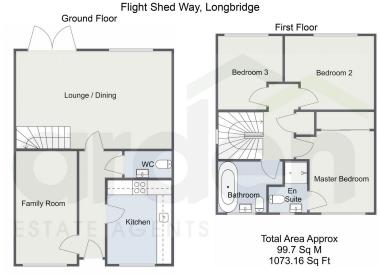

It's who you move with.

• Three Bedrooms

• Spacious Lounge / Diner

Modern Kitchen

Family Room

Downstairs WC

• En-suite Shower Room

• Family Bathroom

Presenting a stunning, modern three-bedroom detached home, featuring a private driveway for off-road parking, a stylish contemporary kitchen and bathroom, a generous lounge/diner, and a spacious rear garden. This charming property is ideally located in the sought-after area of Longbridge, Birmingham.