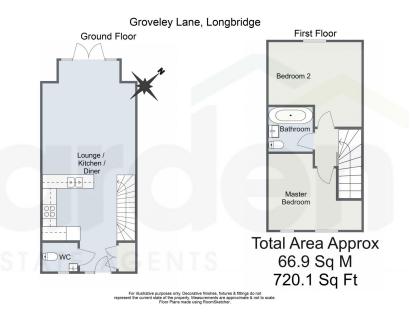

## **Groveley Lane, Longbridge, Birmingham, B31 2GR** Offers In Region Of £269,950

🍋 2 🎦 1 🚍 1

- Two Bedrooms
- Downstairs WC

- Modern Open Plan Lounge / Kitchen and Diner
- Rear Garden
- Ample Storage Space

- Family Bathroom
- Driveway for Off Road Parking
- Close to Amenities

Introducing this beautifully maintained two-bedroom semidetached family home, perfectly combining comfort and style. The property features a contemporary open-plan kitchen, lounge, and dining area, a convenient downstairs WC, ample storage throughout, a modern family bathroom, and a charming rear garden. Situated in the highly sought-after area of Longbridge, Birmingham, this home is ideal for modern living.