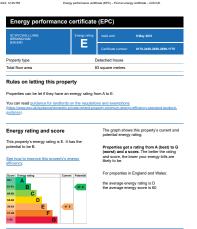

Wychall Lane, Kings Norton, Birmingham Ground Floor First Floor • Bedroom 3 / 8000 Office Bathroor Master Bedroom Shower Kitchen Room Utility . . . . Bedroom 2 Dressing Room Garage Lounge / Diner **Total Area Approx** 120.0 Sq M 1291.7 Sq Ft For Illustrative purposes only. Decorative finishes, fixtures & fittings do not sent the current state of the property. Measurements are approximate & not to scale. Floor Plans made using RoomSketcher.