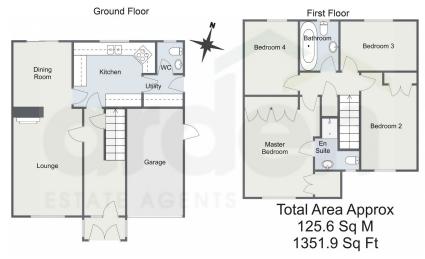

It's who you move with.

Four Bedrooms

 Tastefully decorated Lounge / Diner

Contemporary Kitchen

• Utility Room

Downstairs WC

· Family Bathroom

• En-Suite Shower Room to Master Bedroom

Rear Garden

 Driveway for Off Road Parking with a Garage  Secured Porch and Entrance Hall

## The Pines, Rubery, Birmingham

For illustrative purposes only. Decorative finishes, fixtures & fittings do not represent the current state of the property. Measurements are approximate & not to sca

Introducing this stunning and impeccably presented fourbedroom detached family home, nestled in the sought-after area of Rubery, Birmingham. This elegant property offers a bright and spacious lounge/diner, a sleek and contemporary kitchen, a convenient utility area, and a downstairs WC. Additional features include a driveway providing off-road parking, a garage for extra storage, and a sizable rear garden. Energy performance certificate (EPC)