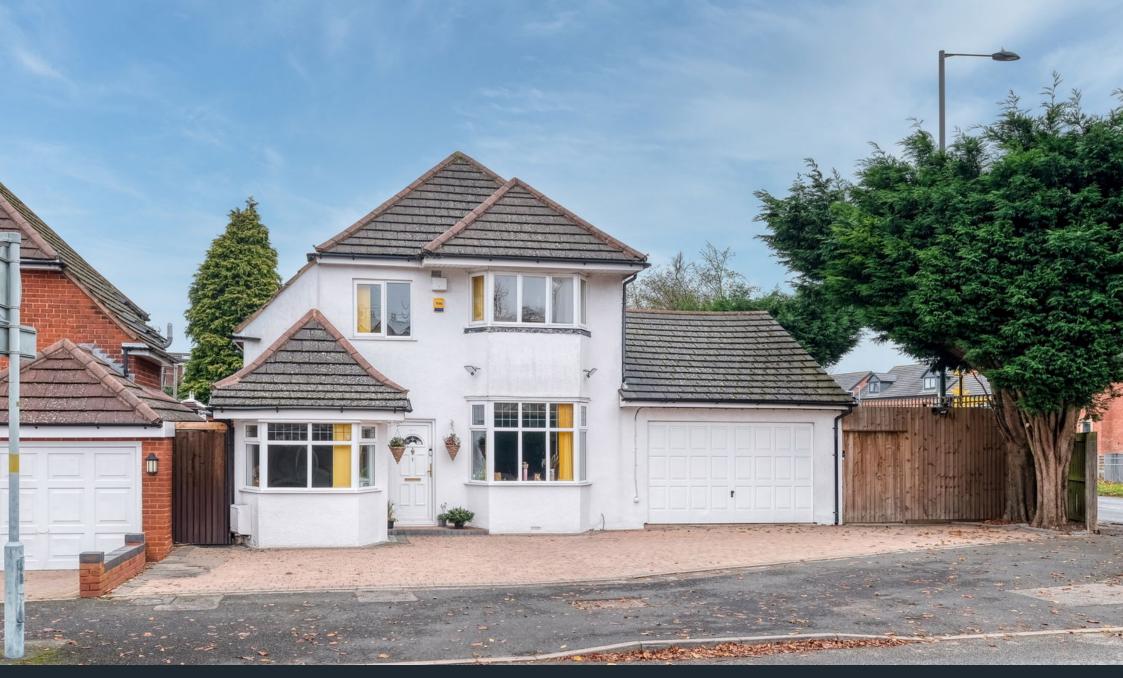

## Aversley Road, Kings Norton, Birmingham, B38 8PD £465,000

**⊨** 4 **⊨** 2 **⊨** 2

- Four Bedrooms
- Kitchen / Diner
- Family Bathroom

• Rear Garden

Two Reception Rooms

Downstairs Shower Room

- Driveway for Off Road Parking
- Converted Garage to a Studio Room

Presenting this well kept four-bedroom detached home in Kings Norton, Birmingham, featuring a block-paved driveway accommodating multiple vehicles, a spacious lounge, an expansive kitchen/diner, two bathrooms, two additional reception rooms, a converted garage, and a landscaped rear garden. Aversley Road, Kings Norton, Birmingham