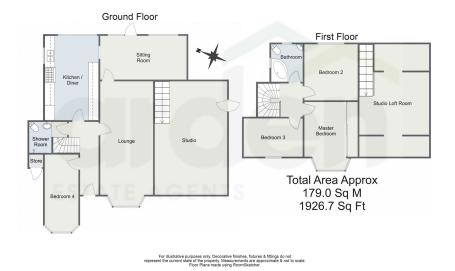

## Aversley Road, Kings Norton, Birmingham, B38 8PD £465,000

**⊨** 4 **⊨** 2 **⊨** 2

- Four Bedrooms
- Kitchen / Diner
- Family Bathroom

• Rear Garden

Two Reception Rooms

Downstairs Shower Room

- Driveway for Off Road Parking
- Converted Garage to a Studio Room

Presenting this well kept four-bedroom detached home in Kings Norton, Birmingham, featuring a block-paved driveway accommodating multiple vehicles, a spacious lounge, an expansive kitchen/diner, two bathrooms, two additional reception rooms, a converted garage, and a landscaped rear garden. Aversley Road, Kings Norton, Birmingham