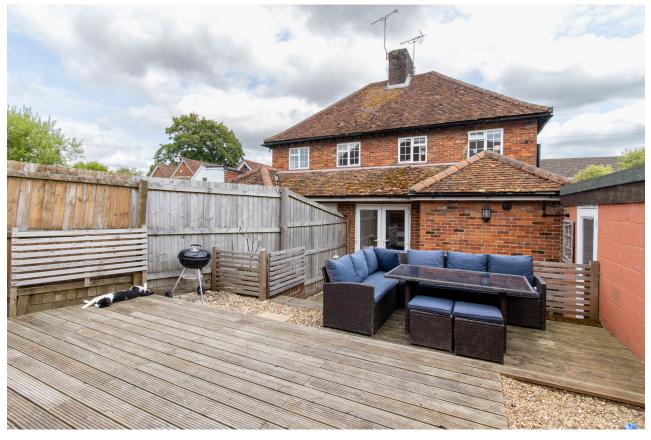

There is a convenient storm porch that leads into the entrance hall with stairs to the first floor accommodation ahead and a doorway to your right taking you through to the living room. From the living room there is a doorway taking you into the light and spacious open plan kitchen/diner with a lovely range of wall and base units, solid wood worktops and built-in appliances. There is also a stylish family bathroom off of the kitchen and double doors opening onto the enclosed patio with raised decking area, perfect for al-fresco dining.