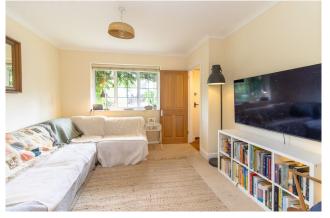

There is a convenient storm porch that leads into the entrance hall with stairs to the first floor accommodation ahead and a doorway to your right taking you through to the living room. From the living room there is a doorway taking you into the light and spacious open plan kitchen/diner with a lovely range of wall and base units, solid wood worktops and built-in appliances. There is also a stylish family bathroom off of the kitchen and double doors opening onto the enclosed patio with raised decking area, perfect for al-fresco dining.