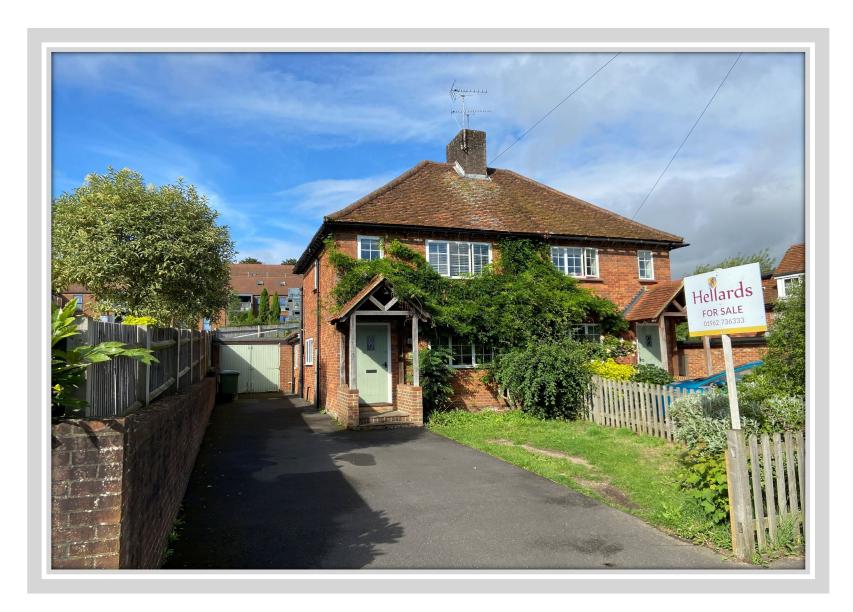

## Rosemoor, The Dean

ALRESFORD, HAMPSHIRE, SO24 9BH

### Guide Price £475,000

- Charming 2 bedroom cottage
- Walking distance to Alresford town centre
- Ample off street parking
- Sought after location close to riverside walks
- Enclosed rear garden
- Single garage

This charming two bedroom cottage was modernised throughout and a ground floor extension added in 2015. Rosemoor is located in a sought after location close to Alresford town centre and with idyllic riverside walks on your doorstep. The property is set back from the road and approached via a private driveway and small front garden.