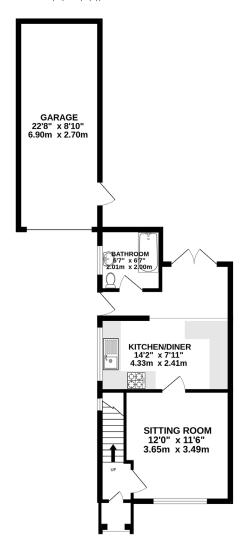

There is a convenient storm porch that leads into the entrance hall with stairs to the first floor accommodation ahead and a doorway to your right taking you through to the living room. From the living room there is a doorway taking you into the light and spacious open plan kitchen/diner with a lovely range of wall and base units, solid wood worktops and built-in appliances. There is also a stylish family bathroom off of the kitchen and double doors opening onto the enclosed patio with raised decking area, perfect for al-fresco dining.

GROUND FLOOR 601 sq.ft. (55.9 sq.m.) approx.

1ST FLOOR 278 sq.ft. (25.8 sq.m.) approx.

#### TOTAL FLOOR AREA: 879 sq.ft. (81.7 sq.m.) approx.

Whilst every attempt has been made to ensure the accuracy of the floorpals contained here, measurements of doors, windows, rooms and any other terms are approximate and no responsibility is taken for any error, or the floor and the state of the state o