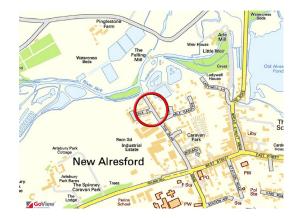

Alresford is a beautiful Georgian town known for its variety of independent shops, restaurants and inns located in stunning surroundings on the edge of the South Downs National Park. Attractions include the Watercress steam railway, schools for infant, junior and secondary education, several churches and an active and inclusive community. The cathedral city of Winchester is about 7 miles away and there is easy access to the south coast, the midlands and London via the road network. There is also mainline rail access to London from both Winchester and Alton. Southampton airport is only about half an hour away by car.

#### **DIRECTIONS**

From our office in the centre of the town, proceed down West Street in the direction of Winchester. At the cross roads at the bottom of West Street turn right into The Dean. Rosemoor will be found some way along on the left hand side.