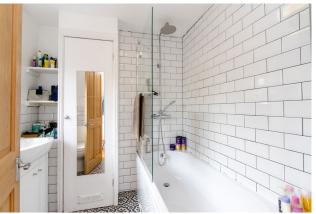

There is a convenient storm porch that leads into the entrance hall with stairs to the first floor accommodation ahead and a doorway to your right taking you through to the living room. From the living room there is a doorway taking you into the light and spacious open plan kitchen/diner with a lovely range of wall and base units, solid wood worktops and built-in appliances. There is also a stylish family bathroom off of the kitchen and double doors opening onto the enclosed patio with raised decking area, perfect for al-fresco dining.