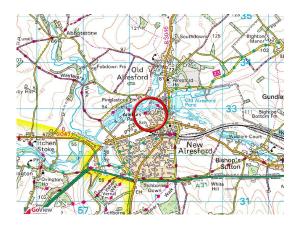

Alresford is a beautiful Georgian town known for its variety of independent shops, restaurants and inns located in stunning surroundings on the edge of the South Downs National Park. Attractions include the Watercress steam railway, schools for infant, junior and secondary education, several churches and an active and inclusive community. The cathedral city of Winchester is about 7 miles away and there is easy access to the south coast, the midlands and London via the road network. There is also mainline rail access to London from both Winchester and Alton. Southampton airport is only about half an hour away by car.

#### **DIRECTIONS**

From our office in the centre of the town, proceed down West Street in the direction of Winchester. At the cross roads at the bottom of West Street turn right into The Dean. Rosemoor will be found some way along on the left hand side.