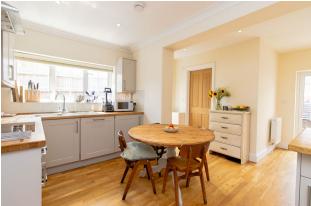

There is a convenient storm porch that leads into the entrance hall with stairs to the first floor accommodation ahead and a doorway to your right taking you through to the living room. From the living room there is a doorway taking you into the light and spacious open plan kitchen/diner with a lovely range of wall and base units, solid wood worktops and built-in appliances. There is also a stylish family bathroom off of the kitchen and double doors opening onto the enclosed patio with raised decking area, perfect for al-fresco dining.