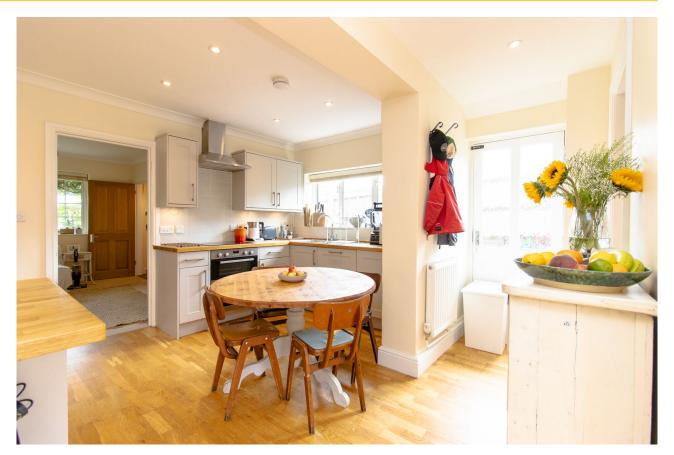

There is a convenient storm porch that leads into the entrance hall with stairs to the first floor accommodation ahead and a doorway to your right taking you through to the living room. From the living room there is a doorway taking you into the light and spacious open plan kitchen/diner with a lovely range of wall and base units, solid wood worktops and built-in appliances. There is also a stylish family bathroom off of the kitchen and double doors opening onto the enclosed patio with raised decking area, perfect for al-fresco dining.