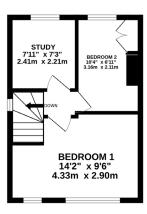

On the first floor, there are two bedrooms and a study, which has potential to be converted back into a bathroom, as per it's original usage. The sizable driveway allows for ample space to park multiple cars, with the additional benefit of a single garage.

GROUND FLOOR 601 sq.ft. (55.9 sq.m.) approx.

1ST FLOOR 278 sq.ft. (25.8 sq.m.) approx.

#### TOTAL FLOOR AREA: 879 sq.ft. (81.7 sq.m.) approx.

Whilst every attempt has been made to ensure the accuracy of the floorpals contained here, measurements of doors, windows, rooms and any other terms are approximate and no responsibility is taken for any error, or the floor and the state of the state o