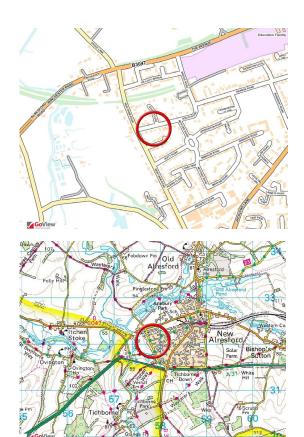

#### **DIRECTIONS**

From the centre of Alresford, proceed down West Street to the bottom of the hill and continue ahead going up into Pound Hill, which then becomes The Avenue. Take the second turning on the left into New Farm Road going over the old railway bridge. After 250 meters, turn left into South Road. Pear Tree Close will be found on the right hand side.