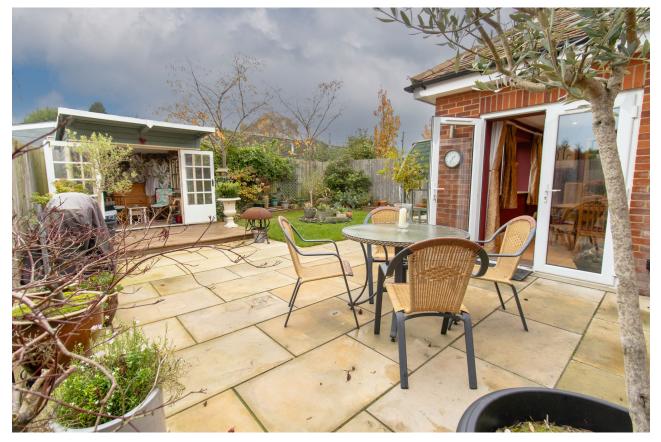

Outside to the rear of the property there is a very well presented enclosed garden with a patio area, lawn and flower filled borders. The garden also benefits from a decked area with a delightful summer house giving you shade from the summer sun. To the front of the property there is a private driveway with an up and over door to access the garage.