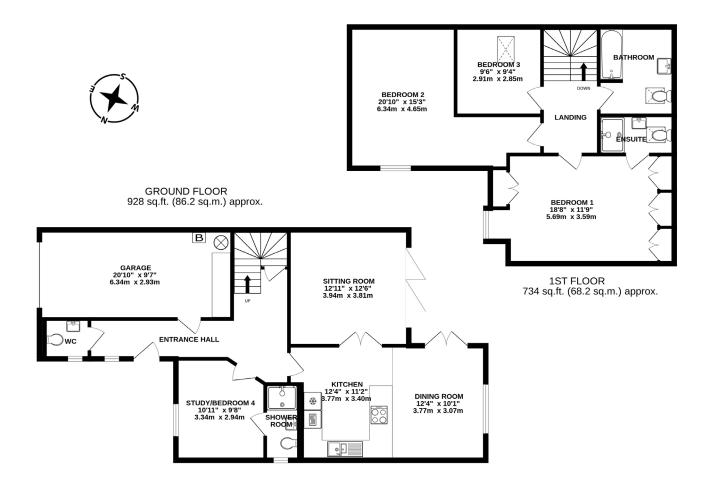

Situated within a quiet residential area, to the west of Alresford town centre, Pear Tree Close is a select development of four detached premium homes. These wonderful properties are accessed from their own private driveway with each house enjoying a west-facing garden and ample parking in addition to an integral garage. The internal room layouts provide spacious and versatile accommodation and the finishes are of the very highest quality, including under-floor heating, hard wood floors on the ground floor and premium brands in the kitchen and bathrooms. Once inside the property you are greeted by an entrance hall with a convenient cloakroom to your left and to your right a doorway giving access to the integral garage, the versatile fourth bedroom, complete with ensuite shower room, is slightly further down the hall, before reaching the stylish open plan kitchen diner, complete with high-end integrated appliances. Just off the kitchen there is a sitting room with bi-fold doors opening onto the garden.

The first floor accommodation is equally impressive with a landing giving access to the three further bedrooms. The generous principle bedroom benefits from having an ensuite shower room as well as built in wardrobes and useful eaves storage. Bedroom two is another spacious double bedroom whilst bedroom three is slightly smaller and currently used as a home office. There is also a family bathroom on this floor.

what3words/////wager.happy.ties

TOTAL FLOOR AREA: 1662 sq.ft. (154.4 sq.m.) approx.

Whilst every attempt has been made to ensure the accuracy of the floorplan contained here, measurements of doors, windows, rooms and any other items are approximate and no responsibility is taken for any error, omission or mis-statement. This plan is for illustrative purposes only and should be used as such by any prospective purchaser. The services, systems and appliances shown have not been tested and no guarantee as to their operability or efficiency can be given.