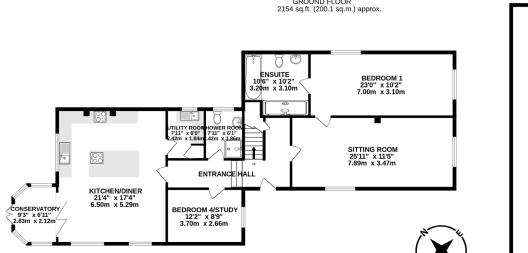

#### TOTAL FLOOR AREA : 2588 sq.ft. (240.5 sq.m.) approx.

Whilst every attempt has been made to ensure the accuracy of the floorplan contained here, measurements of doors, windows, rooms and any other items are approximate and no responsibility is taken for any error, omission or mis-statement. This plan is for illustrative purposes only and should be used as such by any prospective purchaser. The services, systems and appliances shown have not been tested and no guarantee as to their operability or efficiency can be given. Made with Metropix ©2024

1ST FLOOR 434 sq.ft. (40.4 sq.m.) approx.

LANDING BEDROOM 2 16'7" x 9'10" 5.05m x 3.00m **BEDROOM 3** 16'9" x 9'1" 5.10m x 2.76m

GROUND FLOOR

GARAGE