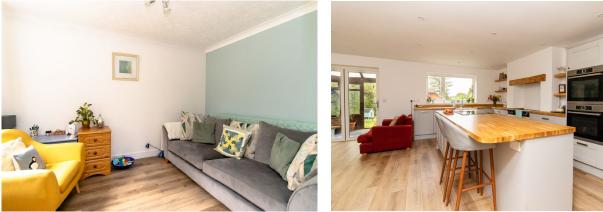

The property is accessed via a sizeable gated driveway with ample parking for multiple cars and steps leading down to the front door. Once inside you are greeted by an entrance hall which, if you turn left, leads past the versatile fourth bedroom and onto the modern fitted kitchen/diner, with a attractive range of shaker style base and eye level units. This light filled room is the hub of the house with plenty of room for a dining table as well as a casual seating area. There is also a large island, perfect for food preparation and an informal place to eat and entertain. Just off of the kitchen is a convenient utility room, shower room and a small conservatory that leads into the garden. Going back to the entrance hall, to your right is a doorway that leads into the spacious double aspect sitting room which in turn leads on to the equally impressive principle bedroom, complete with ensuite bathroom. Straight ahead from the hallway are stairs leading up to the versatile first floor landing area that gives access to bedroom two and three.