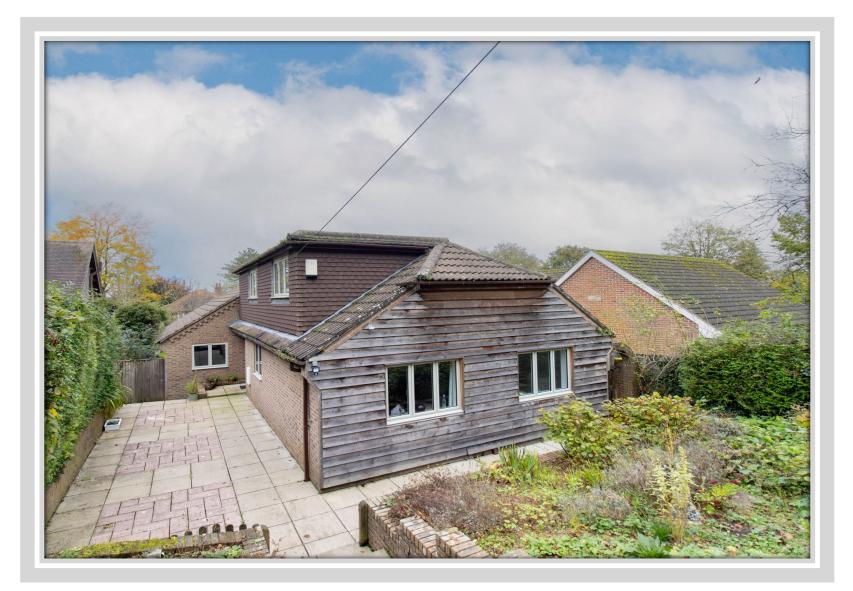

Set on a plot of circa 0.25 acres, Larkfield is a deceptively spacious detached four bedroom family home located in the sought-after semi-rural village of Gundleton. Having already been extensively reconfigured by the current owner, there is still scope for further modernising, giving a new owner the opportunity to create their ideal family home.

The property is accessed via a sizeable gated driveway with ample parking for multiple cars and steps leading down to the front door. Once inside you are greeted by an entrance hall which, if you turn left, leads past the versatile fourth bedroom and onto the modern fitted kitchen/diner, with a attractive range of shaker style base and eye level units. This light filled room is the hub of the house with plenty of room for a dining table as well as a casual seating area. There is also a large island, perfect for food preparation and an informal place to eat and entertain. Just off of the kitchen is a convenient utility room, shower room and a small conservatory that leads into the garden. Going back to the entrance hall, to your right is a doorway that leads into the spacious double aspect sitting room which in turn leads on to the equally impressive principle bedroom, complete with ensuite bathroom. Straight ahead from the hallway are stairs leading up to the versatile first floor landing area that gives access to bedroom two and three.

Outside, the enclosed rear garden is mainly laid-to-lawn and surrounded by mature hedging. There is also a patio area with space for garden furniture and perfect for al-fresco dining. To the front of the property is another patio area with steps leading up to the driveway. The property benefits further from the extremely versatile triple garage, which has potential to be converted into ancillary accommodation if required (subject to gaining the necessary planning consent).