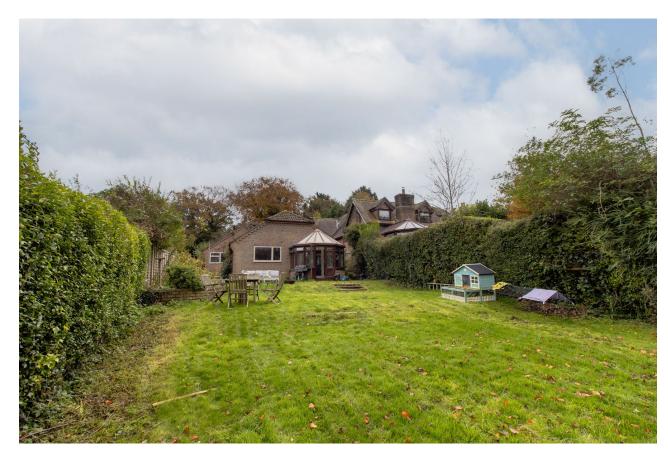

Outside, the enclosed rear garden is mainly laid-to-lawn and surrounded by mature hedging. There is also a patio area with space for garden furniture and perfect for al-fresco dining. To the front of the property is another patio area with steps leading up to the driveway. The property benefits further from the extremely versatile triple garage, which has potential to be converted into ancillary accommodation if required (subject to gaining the necessary planning consent).