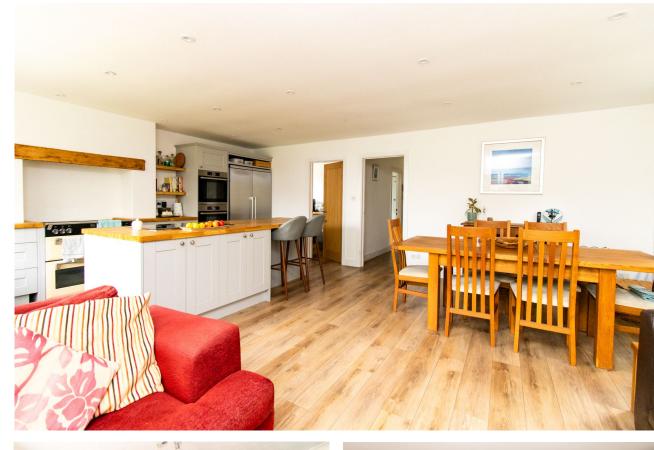

The property is accessed via a sizeable gated driveway with ample parking for multiple cars and steps leading down to the front door. Once inside you are greeted by an entrance hall which, if you turn left, leads past the versatile fourth bedroom and onto the modern fitted kitchen/diner, with a attractive range of shaker style base and eye level units. This light filled room is the hub of the house with plenty of room for a dining table as well as a casual seating area. There is also a large island, perfect for food preparation and an informal place to eat and entertain. Just off of the kitchen is a convenient utility room, shower room and a small conservatory that leads into the garden. Going back to the entrance hall, to your right is a doorway that leads into the spacious double aspect sitting room which in turn leads on to the equally impressive principle bedroom, complete with ensuite bathroom. Straight ahead from the hallway are stairs leading up to the versatile first floor landing area that gives access to bedroom two and three.