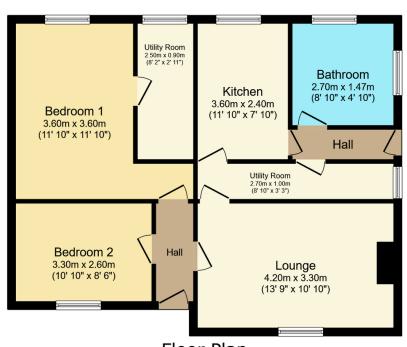

Floor Plan

Floor area 77.0 sq.m. (829 sq.ft.)

TOTAL: 77.0 sq.m. (829 sq.ft.)

This floor plan is for illustrative purposes only. It is not drawn to scale. Any measurements, floor areas (including any total floor area), openings and orientations are approximate. No details are guaranteed, they cannot be relied upon for any purpose and do not form any part of any agreement. No liability is taken for any error, omission or misstatement. A party must rely upon it so win inspection(s). Dewered by www.rpopertybox.lo