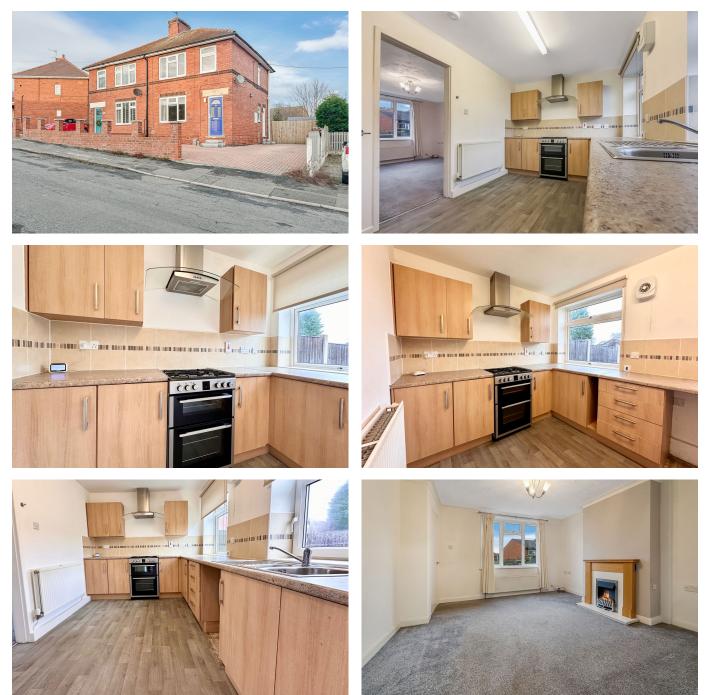

## GLEN COOPER exp uk

glen.cooper@exp.uk.com
glencooper.exp.uk.com
07757 692 458

- Modern Three Bedroom Semi Detached
- Attractive Spacious Fitted Kitchen Diner
- Modern Attractive Family Bathroom
- Plenty of Parking Space
- Great Quiet Location in Central Outwood

- Quality Fitted Wardrobes to two bedrooms
- Light Bright Spacious Lounge
- Loads of Outdoor Space
- Junior Schools and Secondary School within Walking Distance
- Excellent Transport Links on Your Doorstep

Ref : GC 0175 If your looking for a family home with no chain, local schools within walking distance (think an extra half hour in bed on schooldays plus no fighting for a parking space at the school) then this excellent 3 bed semi detached home could be ideal for you all. Set in Victoria Street, Outwood it has great transport links to Wakefield, Leeds via a local bus service, there is a local train station within a 10 minute walk, motorway links and loads of local amenities nearby making your work and leisure time a breeze. Three good size bedrooms, two with fitted wardrobes a modern attractive bathroom with shower and bath. Large modern kitchen with

## GLEN COOPER EXP UK

glen.cooper@exp.uk.com
glencooper.exp.uk.com
07757 692 458

loads of workspace and storage for all your family needs. To the outside you have a huge block paved driveway giving loads of parking space plus a larger than average rear garden with storage shed loads of lawn and a large patio area ideal for those summer nights relaxation withy friends and family