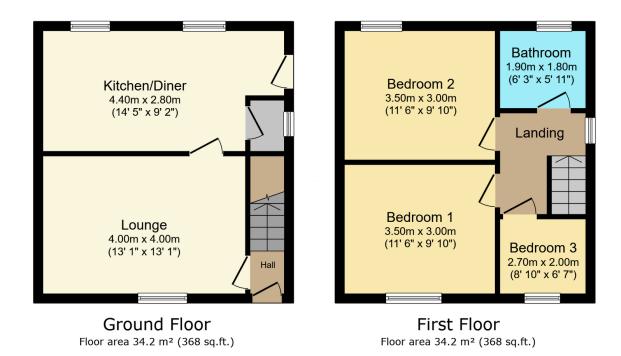

TOTAL: 68.3 m<sup>2</sup> (735 sq.ft.)

This floor plan is for illustrative purposes only. It is not drawn to scale. Any measurements, floor areas (including any total floor area), openings and orientations are approximate. No details are guaranteed, they cannot be relied upon for any purpose and do not form any part of any agreement. No liability is taken for any error, omission or misstatement. A party must rely upon its own inspection(s). Powered by www.Propertybox.io